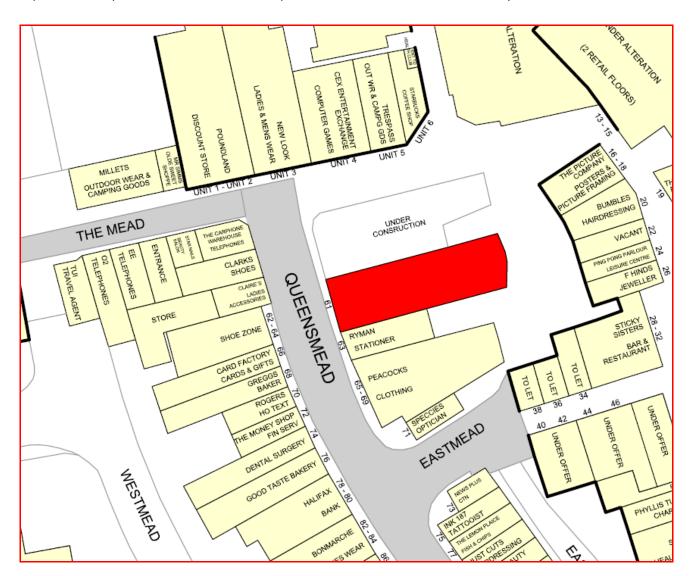

# 61 QUEENSMEAD, FARNBOROUGH, GU14 7RN

7 Alexandra Road Farnborough Hampshire GU14 6BU

T: 01252 415900

www.clareandcompany.co.uk ds@clareandcompany.co.uk

**Advice** and **Expertise** on the following:

Sales

#### **LOCATION**

The premises are located within the busy pedestrianised shopping centre within Farnborough known as Queensmead, surrounding occupiers include Poundland (their second shop in The Mead), New Look, Ryman Stationer, Peacocks Clothing, Shoe Zone, Millets, Greggs Baker, Boots Opticians, 99p Stores, New Look, Carphone Warehouse, Card Factory, Starbucks etc.

### **SCHEDULE OF AREAS**

| Main Retail Area Rear Store Managers Office (Ground Floor) Main First Floor Store Secondary First Floor Store Staff/Ancillary Areas | 5,400 ft <sup>2</sup> 1,060 ft <sup>2</sup> 272 ft <sup>2</sup> 3,552 ft <sup>2</sup> 860 ft <sup>2</sup> 1,096 ft <sup>2</sup> | 501.67 m <sup>2</sup><br>98.54 m <sup>2</sup><br>25.32 m <sup>2</sup><br>330.00 m <sup>2</sup><br>80.00 m <sup>2</sup><br>101.87 m <sup>2</sup> |                 |            |                         |
|-------------------------------------------------------------------------------------------------------------------------------------|---------------------------------------------------------------------------------------------------------------------------------|-------------------------------------------------------------------------------------------------------------------------------------------------|-----------------|------------|-------------------------|
|                                                                                                                                     |                                                                                                                                 |                                                                                                                                                 | Total Area      | 12,240 ft² | 1,137.40 m <sup>2</sup> |
|                                                                                                                                     |                                                                                                                                 |                                                                                                                                                 | Internal Width  | 43 ft      | 13.2 m                  |
|                                                                                                                                     |                                                                                                                                 |                                                                                                                                                 | Shop Area Depth | 126 ft     | 38.45 m                 |
|                                                                                                                                     |                                                                                                                                 |                                                                                                                                                 | Built Depth     | 157 ft     | 47.95 m                 |