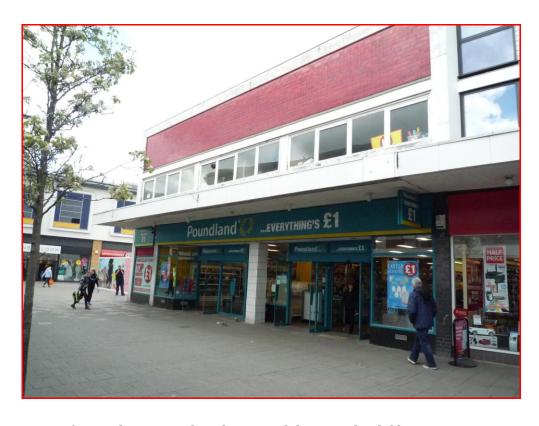

#### **LOCATION**

The premises are located within the busy pedestrianised shopping centre within Farnborough known as Queensmead, surrounding occupiers include Poundland (their second shop in The Mead), New Look, Ryman Stationer, Peacocks Clothing, Shoe Zone, Millets, Greggs Baker, Boots Opticians, 99p Stores, New Look, Carphone Warehouse, Card Factory, Starbucks etc.

#### **DESCRIPTION**

The shop is a substantial double fronted unit with an impressive amount of storage capability together with generous sized staff facilities.