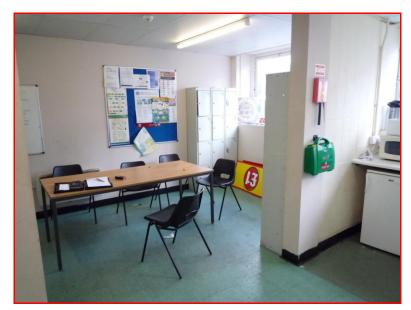

#### **DESCRIPTION**

The shop is a substantial double fronted unit with an impressive amount of storage capability together with generous sized staff facilities.

### **SCHEDULE OF AREAS**

| Main Retail Area Rear Store Managers Office (Ground Floor) Main First Floor Store Secondary First Floor Store Staff/Ancillary Areas | 5,400 ft <sup>2</sup> 1,060 ft <sup>2</sup> 272 ft <sup>2</sup> 3,552 ft <sup>2</sup> 860 ft <sup>2</sup> 1,096 ft <sup>2</sup> | 501.67 m <sup>2</sup><br>98.54 m <sup>2</sup><br>25.32 m <sup>2</sup><br>330.00 m <sup>2</sup><br>80.00 m <sup>2</sup><br>101.87 m <sup>2</sup> |                 |            |                         |
|-------------------------------------------------------------------------------------------------------------------------------------|---------------------------------------------------------------------------------------------------------------------------------|-------------------------------------------------------------------------------------------------------------------------------------------------|-----------------|------------|-------------------------|
|                                                                                                                                     |                                                                                                                                 |                                                                                                                                                 | Total Area      | 12,240 ft² | 1,137.40 m <sup>2</sup> |
|                                                                                                                                     |                                                                                                                                 |                                                                                                                                                 | Internal Width  | 43 ft      | 13.2 m                  |
|                                                                                                                                     |                                                                                                                                 |                                                                                                                                                 | Shop Area Depth | 126 ft     | 38.45 m                 |
|                                                                                                                                     |                                                                                                                                 |                                                                                                                                                 | Built Depth     | 157 ft     | 47.95 m                 |