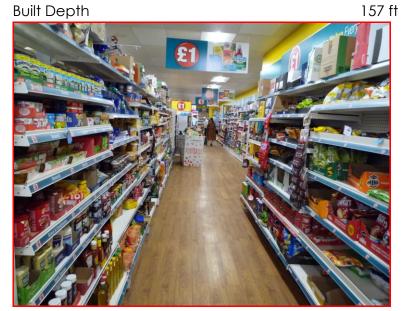

### **SCHEDULE OF AREAS**

| Main Retail Area Rear Store Managers Office (Ground Floor) Main First Floor Store Secondary First Floor Store Staff/Ancillary Areas | 5,400 ft <sup>2</sup> 1,060 ft <sup>2</sup> 272 ft <sup>2</sup> 3,552 ft <sup>2</sup> 860 ft <sup>2</sup> 1,096 ft <sup>2</sup> | 501.67 m <sup>2</sup><br>98.54 m <sup>2</sup><br>25.32 m <sup>2</sup><br>330.00 m <sup>2</sup><br>80.00 m <sup>2</sup><br>101.87 m <sup>2</sup> |                 |            |                         |
|-------------------------------------------------------------------------------------------------------------------------------------|---------------------------------------------------------------------------------------------------------------------------------|-------------------------------------------------------------------------------------------------------------------------------------------------|-----------------|------------|-------------------------|
|                                                                                                                                     |                                                                                                                                 |                                                                                                                                                 | Total Area      | 12,240 ft² | 1,137.40 m <sup>2</sup> |
|                                                                                                                                     |                                                                                                                                 |                                                                                                                                                 | Internal Width  | 43 ft      | 13.2 m                  |
|                                                                                                                                     |                                                                                                                                 |                                                                                                                                                 | Shop Area Depth | 126 ft     | 38.45 m                 |
|                                                                                                                                     |                                                                                                                                 |                                                                                                                                                 | Built Depth     | 157 ft     | 47.95 m                 |