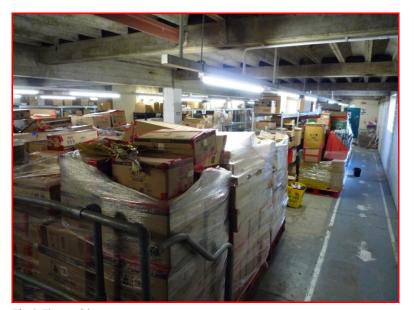

#### **DESCRIPTION**

The shop is a substantial double fronted unit with an impressive amount of storage capability together with generous sized staff facilities.

### **SCHEDULE OF AREAS**

| Main Retail Area Rear Store Managers Office (Ground Floor) Main First Floor Store Secondary First Floor Store Staff/Ancillary Areas | 5,400 ft <sup>2</sup> 1,060 ft <sup>2</sup> 272 ft <sup>2</sup> 3,552 ft <sup>2</sup> 860 ft <sup>2</sup> 1,096 ft <sup>2</sup> | 501.67 m <sup>2</sup><br>98.54 m <sup>2</sup><br>25.32 m <sup>2</sup><br>330.00 m <sup>2</sup><br>80.00 m <sup>2</sup><br>101.87 m <sup>2</sup> |                 |            |                         |
|-------------------------------------------------------------------------------------------------------------------------------------|---------------------------------------------------------------------------------------------------------------------------------|-------------------------------------------------------------------------------------------------------------------------------------------------|-----------------|------------|-------------------------|
|                                                                                                                                     |                                                                                                                                 |                                                                                                                                                 | Total Area      | 12,240 ft² | 1,137.40 m <sup>2</sup> |
|                                                                                                                                     |                                                                                                                                 |                                                                                                                                                 | Internal Width  | 43 ft      | 13.2 m                  |
|                                                                                                                                     |                                                                                                                                 |                                                                                                                                                 | Shop Area Depth | 126 ft     | 38.45 m                 |
|                                                                                                                                     |                                                                                                                                 |                                                                                                                                                 | Built Depth     | 157 ft     | 47.95 m                 |

Shop Floor