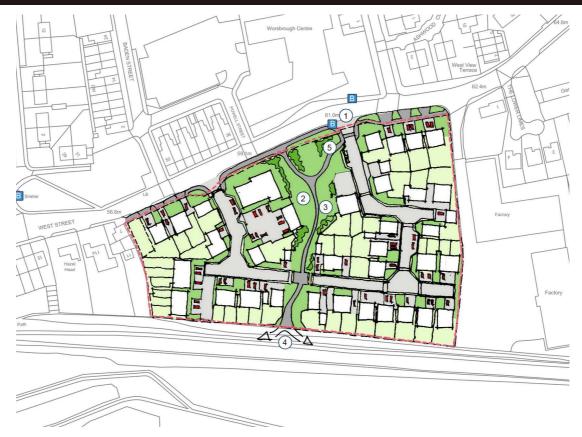

#### DESCRIPTION

The site extends to approximately 1.52 ha (3.75 acres) and is generally regular shaped with a gentle sloping aspect to the south towards the Trans-Pennine Trail and the River Dove.

The site has been cleared of the former industrial buildings and access is directly off West Street.

#### TOWN AND COUNTRY PLANNING

Outline Planning Permission including details of access and associated works was granted on 23rd March 2017 for residential development. (Application No. 2015/1089).

Further details of the Planning Permission and supplementary documents/reports are available from the agents and are also available to view on the Barnsley Planning Explorer. (www.barnsley.gov.uk)