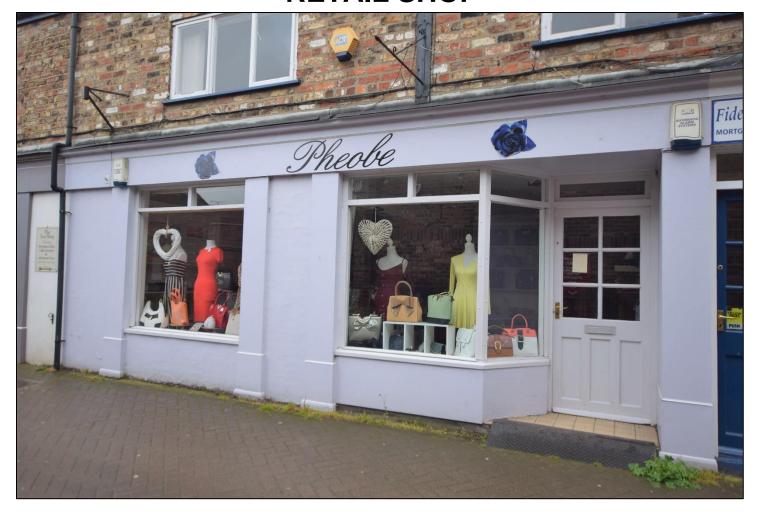

# TO LET RETAIL SHOP

### Champley Mews, Market Place, Pickering YO18 7AE

Retail shop to let on a pedestrianised shopping street in the heart of Pickering town centre. Located amongst a cluster of local independent retailers and adjacent to the Co-op supermarket this unit is in a super location with lots of footfall. The unit provides 365 Sq.Ft of retail floor area with an additional kitchenette and W.C and has a 21ft wide glazed retail frontage.

#### THE SHOP

The shop comprises a purpose built retail shop with a glazed retail frontage, open plan space measuring 5.9m deep by 6.4m wide, kitchenette and a W.C. The property provides a total of approx. 365 Sq.Ft of retail area, electric, water and an alarm.