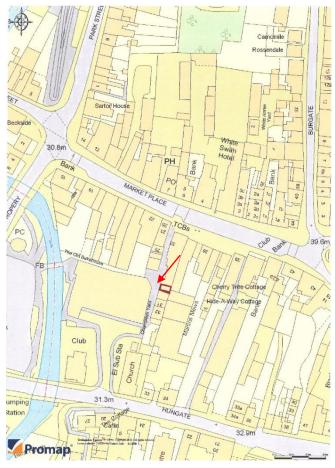

#### **LOCATION**

Champley's Mews is a quaint pedestrianised retail area off the main Market Place high street in Pickering which is home to a number of other independent businesses including Champleys Shoes, Belle beauty, lifestyle fashion, Sentier ladies fashion and also the Co-Operative supermarket.