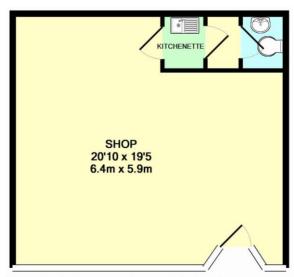

#### THE SHOP

The shop comprises a purpose built retail shop with a glazed retail frontage, open plan space measuring 5.9m deep by 6.4m wide, kitchenette and a W.C. The property provides a total of approx. 365 Sq.Ft of retail area, electric, water and an alarm.

VIEWING: Viewings can be arranged through Colin Ellis Commercial - 01723 363565

Whilst every attempt has been made to ensure the accuracy of the floor plan contained here, measurements of doors, windows, rooms and any other items are approximate and no responsibility is taken for any error, omission, or mis-statement. This plan is for illustrative purposes only and should be used as such by any prospective purchaser. The services, systems and appliances shown have not been tested and no guarantee as to their operability or efficiency can be given Made with Metropix €2016