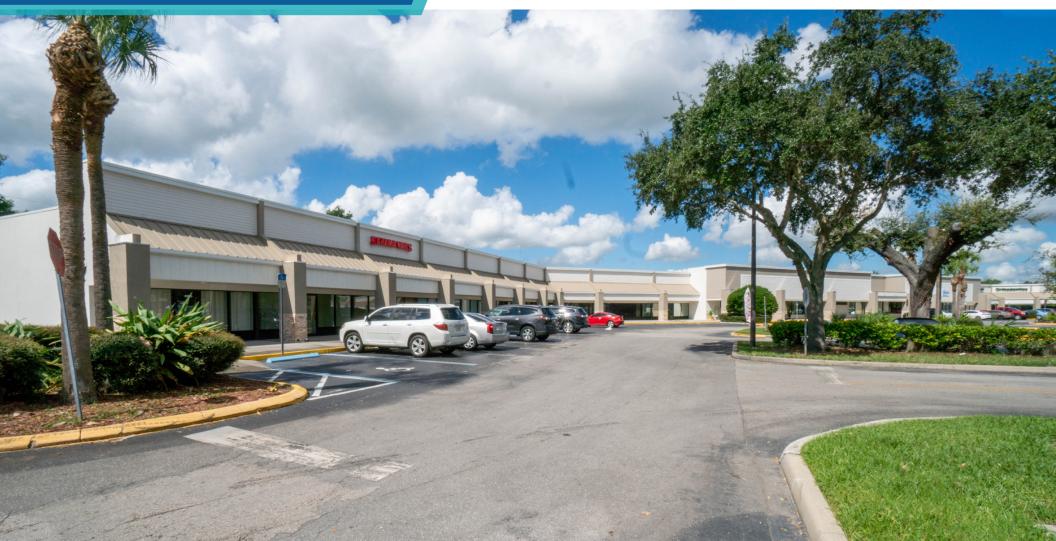

## **Wekiva Corners**

2200 E Semoran Blvd | Apopka, FL 32703

Wekiva Corners is a 55,722 square foot multi-tenant retail center located in Apopka, Florida. The property is situated on 5.3 acres on the east side of State Road 436 and north of Piedmont Wekiwa Rd. The center benefits from tremendous visibility and exposure to daily traffic on one of the busiest intersections in Orlando. Full access to the property is provided on both 436 and Piedmont Wekiwa Rd. The center has the advantage of being positioned on a hard corner.

- High Traffic Counts: The center is strategically positioned on a hard signalized corner on E Semoran Blvd, which services over 80,000 vehicles per day
- Desirable Retail Corridor: Intersection shared with national retailers such as: Bealls Outlet, 24 Hour Fitness, Hobby Lobby, Ross Dress for Less, Marshall's, and Bed Bath Beyond
- Exceptional Location: Strong residential community surrounding the center with more than 107,500 households within a 15 minute drive time towards the center
- High Visibility: The center offers tenants excellent visibility and signage above storefront and pylon sign
- Spacious Parking Lot: There are 224 free surface spaces available at the center for patrons
- Convenient Vehicle Access: Parking lot has vehicle access available on both E Semoran Blvd and Piedmont Wekiva Rd