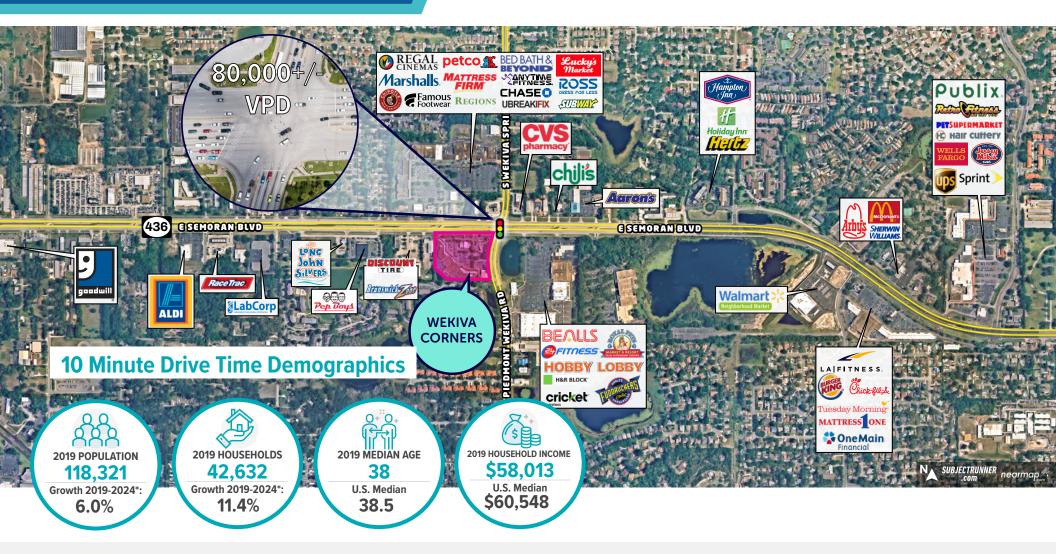

- High Traffic Counts: The center is strategically positioned on a hard signalized corner on E Semoran Blvd, which services over 80,000 vehicles per day
- Desirable Retail Corridor: Intersection shared with national retailers such as: Bealls Outlet, 24 Hour Fitness, Hobby Lobby, Ross Dress for Less, Marshall's, and Bed Bath Beyond
- Exceptional Location: Strong residential community surrounding the center with more than 107,500 households within a 15 minute drive time towards the center
- High Visibility: The center offers tenants excellent visibility and signage above storefront and pylon sign
- Spacious Parking Lot: There are 224 free surface spaces available at the center for patrons
- Convenient Vehicle Access: Parking lot has vehicle access available on both E Semoran Blvd and Piedmont Wekiva Rd