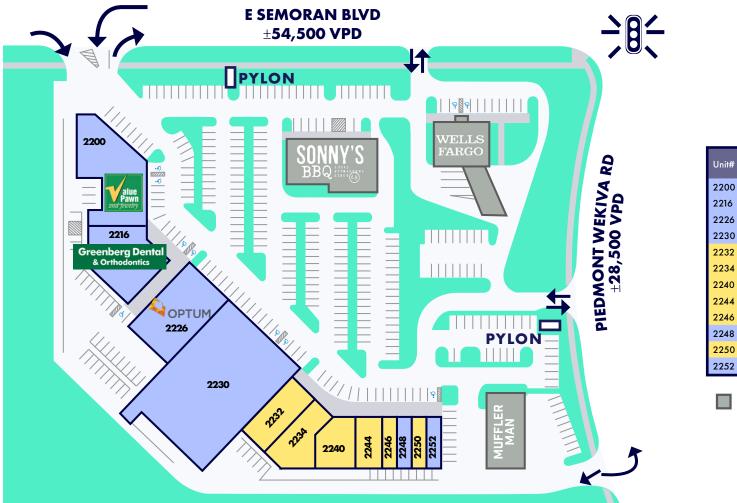

# **Wekiva Corners**

2200 E Semoran Blvd | Apopka, FL 32703

| Unit# | Tenant                 | SQ FT  |
|-------|------------------------|--------|
| 2200  | Value Pawn             | 9,095  |
| 2216  | Greenburg Dental       | 4,000  |
| 2226  | Optum                  | 7,000  |
| 2230  | Faith and Power Church | 19,600 |
| 2232  | Available              | 2,013  |
| 2234  | Available              | 3,692  |
| 2240  | Available              | 4,360  |
| 2244  | Available              | 1,200  |
| 2246  | Available              | 1,200  |
| 2248  | Bahama Nails           | 1,200  |
| 2250  | Available              | 1,200  |
| 2252  | Berzerk Nutrition      | 1,200  |