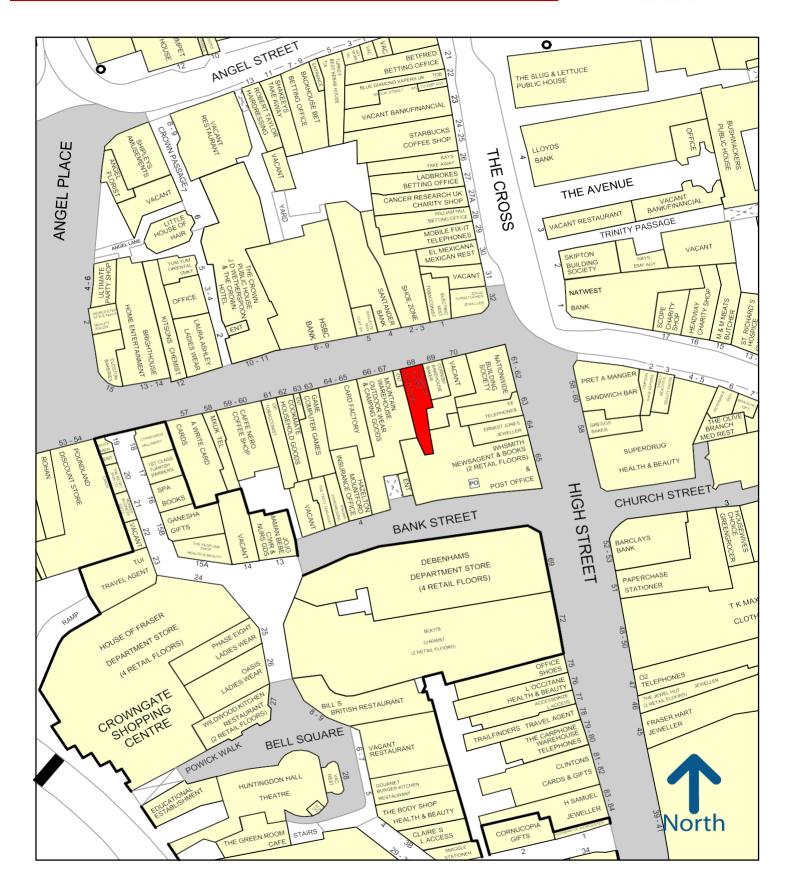

## LOCATION

Worcester is an attractive cathedral city with a resident population of 100,000 and is located approximately 27 miles north of Gloucester and 31 south west of Birmingham.

#### **DESCRIPTION**

The property is located in a busy good secondary pedestrianized trading location on Broad Street adjoining Mountain Warehouse and other nearby occupiers include Card Factory, Caffe Nero, HSBC, Shoezone etc.