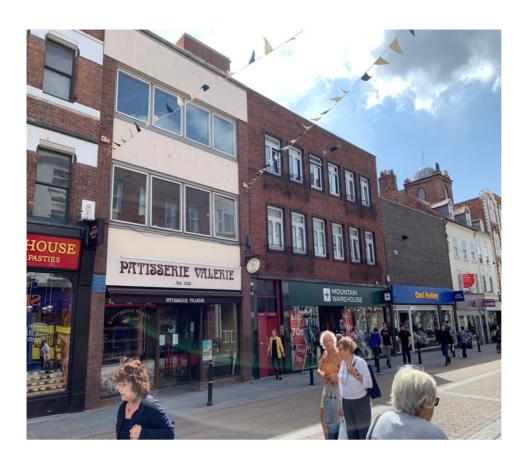

# **WORCESTER**

68 BROAD STREET, WR1 3LY.

#### **DESCRIPTION**

The property is located in a busy good secondary pedestrianized trading location on Broad Street adjoining Mountain Warehouse and other nearby occupiers include Card Factory, Caffe Nero, HSBC, Shoezone etc.

The property comprises a ground floor retail unit with storage/staff facilities at basement, first and second floor levels and is of a traditional brick construction with a flat roof.