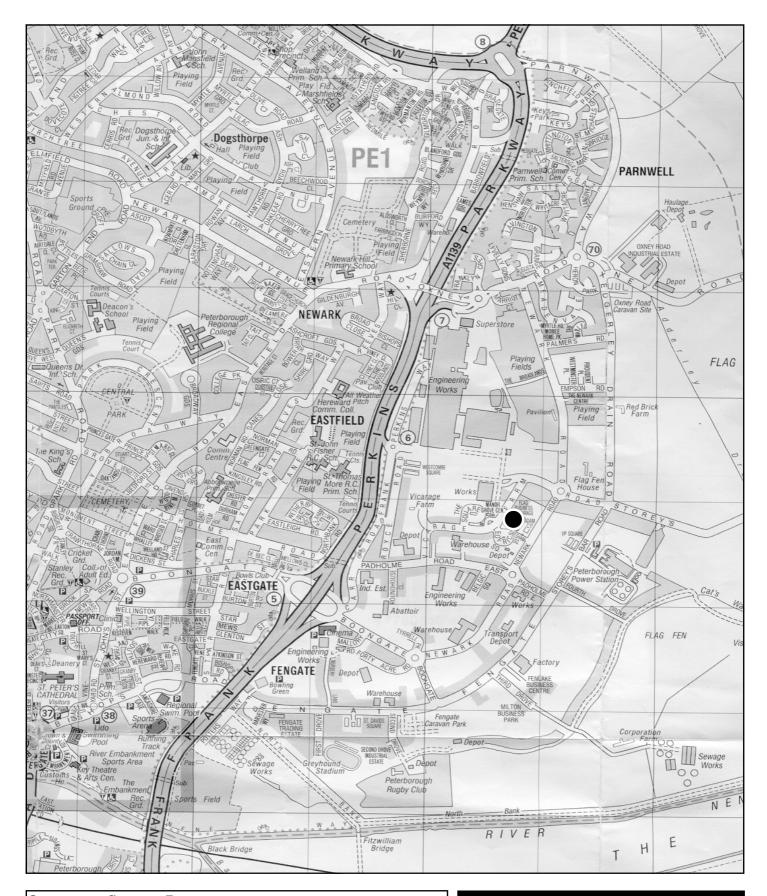

#### **LOCATION**

The premises are situated on Vicarage Farm Road in the Eastern Industrial area which is one of the main commercial areas of Peterborough.

The main access route to the Eastern Industrial area is via the A1139 Perkins Parkway which provides easy access to the Peterborough Parkway ring road system and main trunk roads A47, A15 and A1(M).

#### ORDNANCE SURVEY PLAN

THIS PLAN IS REPRODUCED FROM THE ORDNANCE SURVEY MAP WITH THE PERMISSION OF THE CONTROLLER OF HER MAJESTY'S STATIONERY OFFICE, © CROWN COPYRIGHT RESERVED.

THIS PLAN IS PUBLISHED FOR IDENTIFICATION PURPOSES ONLY AND ALTHOUGH BELIEVED TO BE CORRECT, ITS ACCURACY IS NOT GUARANTEED AND IT DOES NOT FORM PART OF ANY CONTRACT. LICENCE NO. 100003928