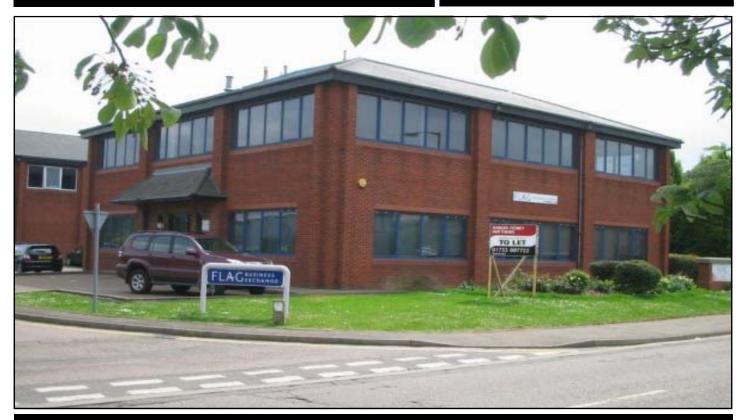

## Flag Business Centre, Flag Business Exchange. Vicarage Farm Road, Peterborough PE1 5TX

- Modern office suites
- Recently refurbished
- 10.7 112 sq m (115 993 sq . On site car parking ft)
- No business rates until 1st **April 2014\***
- Lift access
- **Entry phone system**

#### **LOCATION**

The premises are situated on Vicarage Farm Road in the Eastern Industrial area which is one of the main commercial areas of Peterborough.

The main access route to the Eastern Industrial area is via the A1139 Perkins Parkway which provides easy access to the Peterborough Parkway ring road system and main trunk roads A47, A15 and A1(M).

#### **DESCRIPTION**

- Lift access
- Full gas fired radiator central heating.
- Double-glazing.
- Category 2 lighting and suspended ceilings.
- Perimeter trunking
- Blinds to windows.
- Ample on-site car parking.
- ♦ Entryphone system
- Alarmed
- Shower facility