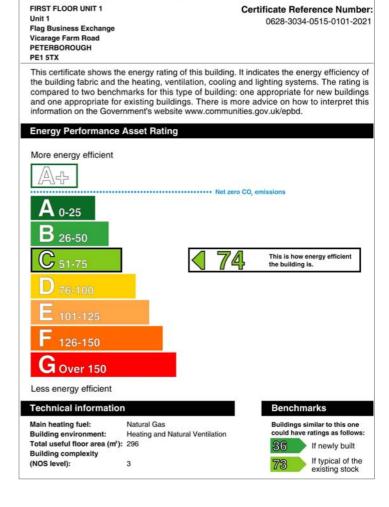

## Flag Business Centre, Flag Business Exchange. Vicarage Farm Road, Peterborough PE1 5TX

- Modern office suites
- Recently refurbished
- 10.7 112 sq m (115 993 sq . On site car parking ft)
- No business rates until 1st **April 2014\***
- Lift access
- **Entry phone system**