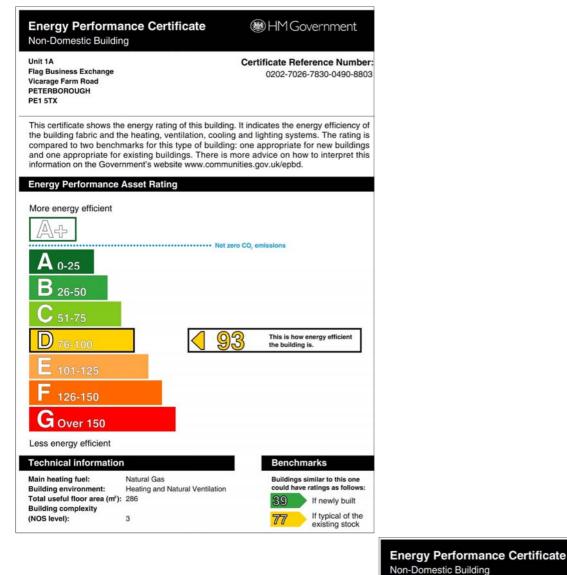

## Flag Business Centre, Flag Business Exchange. Vicarage Farm Road, Peterborough PE1 5TX

- Modern office suites
- Recently refurbished
- 10.7 112 sq m (115 993 sq . On site car parking ft)
- No business rates until 1st **April 2014\***
- Lift access
- **Entry phone system**