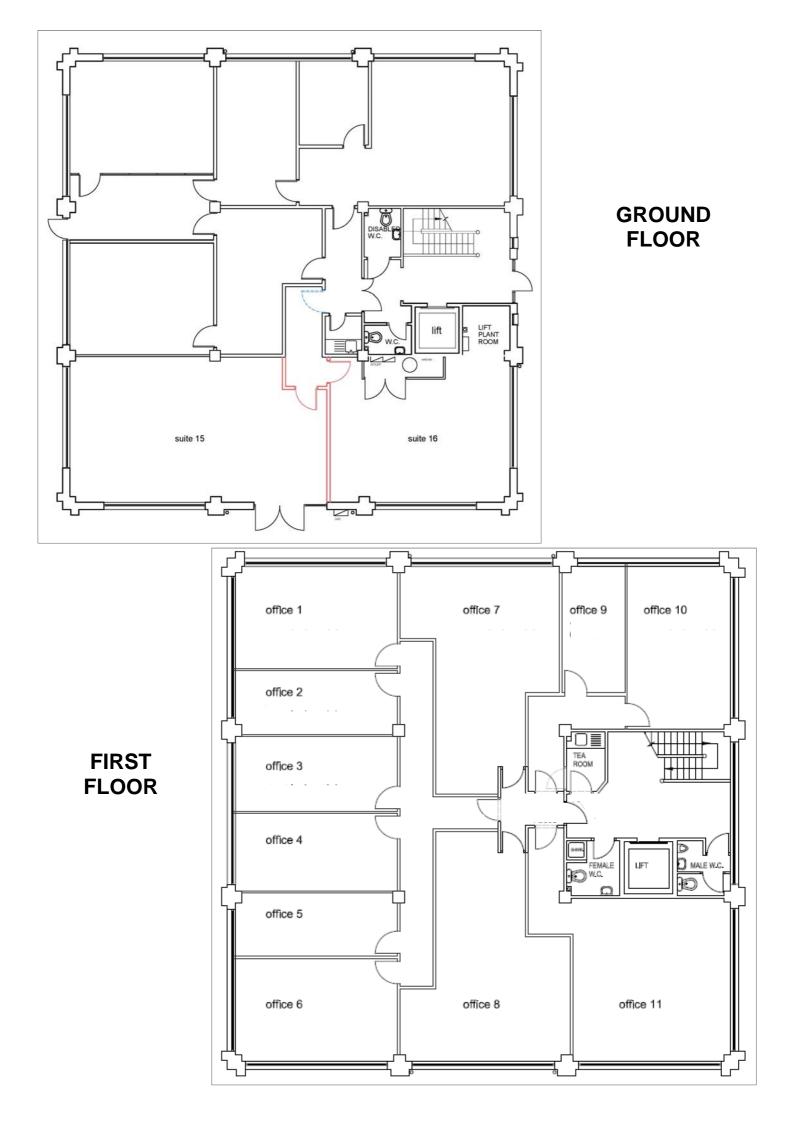

#### **ACCOMMODATION**

As per the attached Availability Schedule.

## **SCHEDULE OF AVAILABILITY**

| Office | Sq Ft | Availability                  | Rent per<br>calendar month | Rateable<br>Value (2010<br>Assessment) |
|--------|-------|-------------------------------|----------------------------|----------------------------------------|
| 1      | 235   | Let                           | £299                       | £2,450                                 |
| 2      | 150   | Available                     | £200                       | £1,825                                 |
| 3      | 175   | Let                           | £233                       | £1,900                                 |
| 4      | 180   | Available                     | £240                       | £1,975                                 |
| 5      | 150   | Available end<br>October 2013 | £200                       | £1,825                                 |
| 6      | 240   | Let                           | £300                       | £2,450                                 |
| 7      | 385   | Let                           | £465                       | £4,000                                 |
| 8      | 405   | Let                           | £479                       | £4,250                                 |
| 9      | 115   | Let                           | £163                       | £1,425                                 |
| 10     | 245   | Let                           | £311                       | £2,450                                 |
| 11     | 450   | Available end<br>October 2013 | £515                       | £4,850                                 |
| 12     | 993   | Let                           | £993                       | £11,000                                |
| 14     | 764   | Let                           | £764                       | £8,600                                 |
| 15     | 1,205 | Let                           | £1,205                     | ТВА                                    |