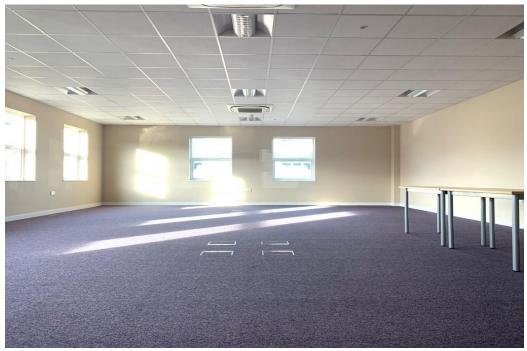

# PROPERTY DESCRIPTION

A ground floor open plan office built to a good specification including suspended ceiling with IT lighting, comfort heating and cooling, raised floors with a small number of floor IT boxes. Fully secure and self-contained with its own kitchen. Shared use of toilet facilities including disabled. Lobby area and main access to the front.

#### SCHEDULE OF ACCOMMODATION

We have measured the property in accordance with the RICS International Property Standards and the property provides a net internal area of approximately 98.73 sq m (1,063 sq ft).