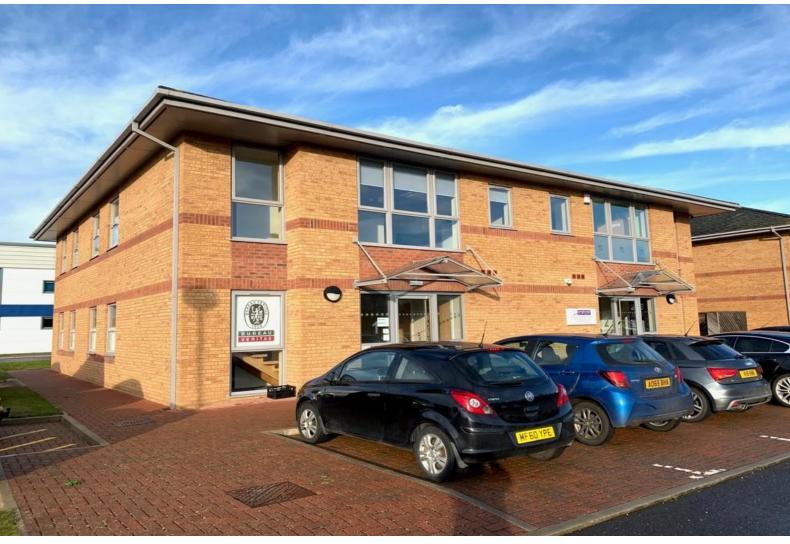

### LOCATION

Beacon Park is an Enterprise Zone positioned approximately two miles south of Great Yarmouth town centre immediately adjacent to the A47 trunk road leading to Lowestoft. The A146 leading to Norwich is close by and also easily accessible. Beacon Park has a number of significant business occupiers many relating to the offshore energy sector including National Oilwell Varco, Proserve, Pharos Marine and Pentagon Logistics. There are good park facilities including Scribbles Nursery, Travelodge and a Toby Carvery Pub.

In addition, externally seven parking spaces are provided with more parking available on the nearby estate roads if required.