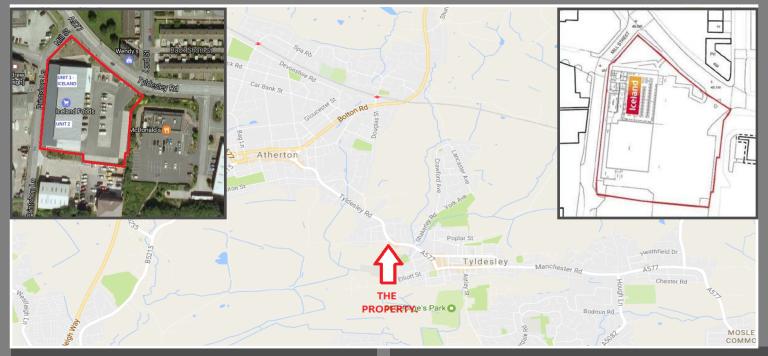

#### LOCATION/DESCRIPTION

Atherton and Tyldesley are commuter towns located between Wigan and Manchester, with a combined population of over 50,000 persons. There are over 550,000 persons within 10km of the unit.

The unit is located between the two town centres adjacent to McDonalds and close to Poundstretcher, Morrisons and Tesco fronting the A577 with direct links to the A580 East Lancashire Road.

The premises provide a modern retail warehouse premises benefitting from strong presence and visibility, good access and servicing and a shared 67 space car park.