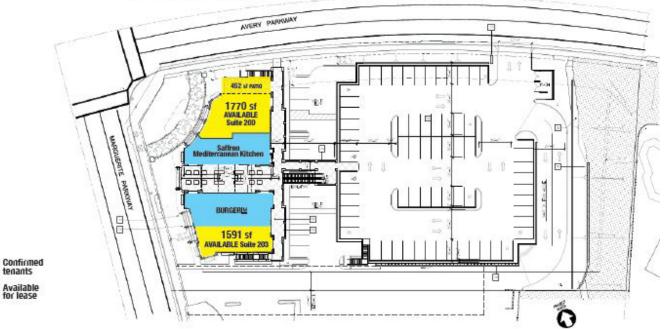

| SPACES                  | LEASE RATE      | SPACE SIZE |
|-------------------------|-----------------|------------|
| 101-102                 | \$3.95 SF/month | 3,705 SF   |
| 200                     | \$3.95 SF/month | 1,770 SF   |
| 201 (Former Restaurant) | \$3.95 SF/month | 1,582 SF   |
| 202 (Former Restaurant) | \$3.95 SF/month | 1,646 SF   |
| 203                     | \$3.95 SF/month | 1,591 SF   |

UPPER LEVEL PLAN