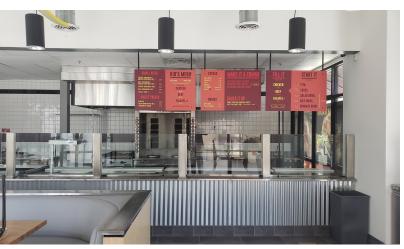

### **Property Highlights**

- · New Construction Retail Center
- 1,770 SF Space w/ 452 SF Private Outdoor Patio
- 1,582 SF & 1,646 SF Fully Built Out Restaurants
- 1,591 SF to 3,705 SF Shop Spaces
- High Traffic Corner of Avery Pkwy & Marguerite Pkwy
- Common Outdoor Courtyard Area
- Monument Signage Available
- Close Proximity to 5 & 73 Freeways
- Minutes from Saddleback Collage & Capistrano Valley High . School
- Take Advantage of the Fully Built Out Restaurant Spaces Now Available