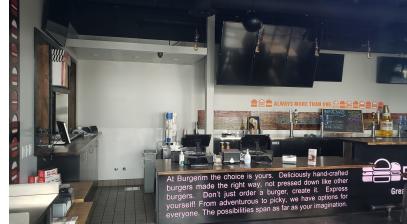

### **Property Highlights**

- · New Construction Retail Center
- 1,770 SF Space w/ 452 SF Private Outdoor Patio
- 1,582 SF & 1,646 SF Fully Built Out Restaurants
- 1,591 SF to 3,705 SF Shop Spaces
- High Traffic Corner of Avery Pkwy & Marguerite Pkwy
- Common Outdoor Courtyard Area
- Monument Signage Available
- Close Proximity to 5 & 73 Freeways
- Minutes from Saddleback Collage & Capistrano Valley High . School
- Take Advantage of the Fully Built Out Restaurant Spaces Now Available