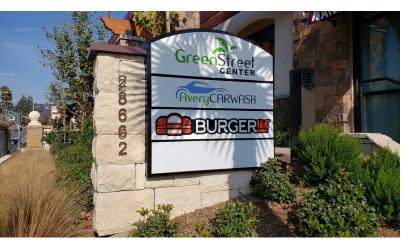

## **Green Street Center**

28662 Marguerite Parkway Mission Viejo, California 92692

| SPACES                  | LEASE RATE      | SPACE SIZE |
|-------------------------|-----------------|------------|
| 101-102                 | \$3.95 SF/month | 3,705 SF   |
| 200                     | \$3.95 SF/month | 1,770 SF   |
| 201 (Former Restaurant) | \$3.95 SF/month | 1,582 SF   |
| 202 (Former Restaurant) | \$3.95 SF/month | 1,646 SF   |
| 203                     | \$3.95 SF/month | 1,591 SF   |