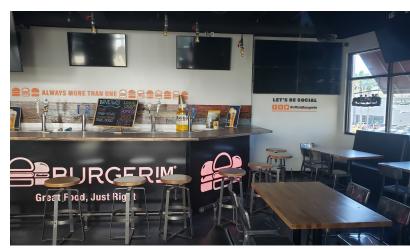

### **Property Highlights**

- · New Construction Retail Center
- 1,770 SF Space w/ 452 SF Private Outdoor Patio
- 1,582 SF & 1,646 SF Fully Built Out Restaurants
- 1,591 SF to 3,705 SF Shop Spaces
- High Traffic Corner of Avery Pkwy & Marguerite Pkwy
- Common Outdoor Courtyard Area
- Monument Signage Available
- Close Proximity to 5 & 73 Freeways
- Minutes from Saddleback Collage & Capistrano Valley High . School
- Take Advantage of the Fully Built Out Restaurant Spaces Now Available