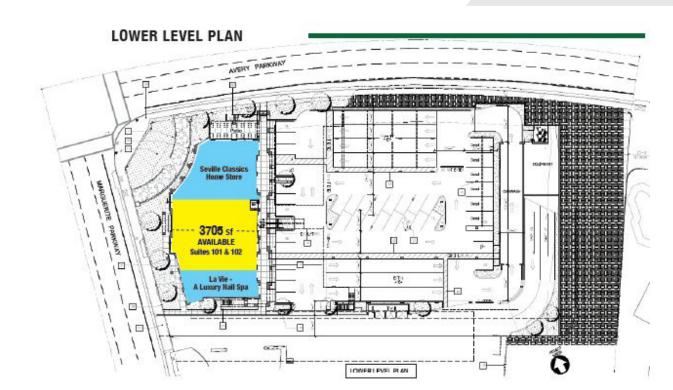

| SPACES                  | LEASE RATE      | SPACE SIZE |
|-------------------------|-----------------|------------|
| 101-102                 | \$3.95 SF/month | 3,705 SF   |
| 200                     | \$3.95 SF/month | 1,770 SF   |
| 201 (Former Restaurant) | \$3.95 SF/month | 1,582 SF   |
| 202 (Former Restaurant) | \$3.95 SF/month | 1,646 SF   |
| 203                     | \$3.95 SF/month | 1,591 SF   |