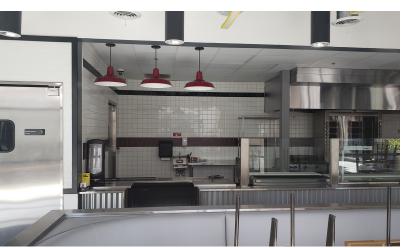

### **Property Highlights**

- · New Construction Retail Center
- 1,770 SF Space w/ 452 SF Private Outdoor Patio
- 1,582 SF & 1,646 SF Fully Built Out Restaurants
- 1,591 SF to 3,705 SF Shop Spaces
- High Traffic Corner of Avery Pkwy & Marguerite Pkwy
- Common Outdoor Courtyard Area
- Monument Signage Available
- Close Proximity to 5 & 73 Freeways
- Minutes from Saddleback Collage & Capistrano Valley High . School
- Take Advantage of the Fully Built Out Restaurant Spaces Now Available

| SPACES                  | LEASE RATE      | SPACE SIZE |
|-------------------------|-----------------|------------|
| 101-102                 | \$3.95 SF/month | 3,705 SF   |
| 200                     | \$3.95 SF/month | 1,770 SF   |
| 201 (Former Restaurant) | \$3.95 SF/month | 1,582 SF   |
| 202 (Former Restaurant) | \$3.95 SF/month | 1,646 SF   |
| 203                     | \$3.95 SF/month | 1,591 SF   |