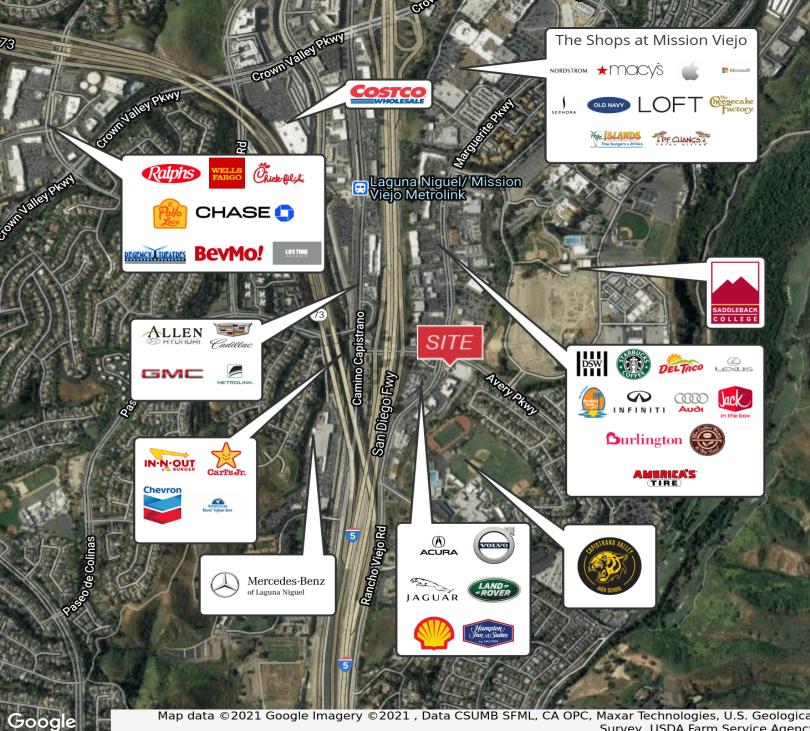

## **Green Street Center**

28662 Marguerite Parkway Mission Viejo, California 92692

### **Property Highlights**

- · New Construction Retail Center
- 1,770 SF Space w/ 452 SF Private Outdoor Patio
- 1,582 SF & 1,646 SF Fully Built Out Restaurants
- 1,591 SF to 3,705 SF Shop Spaces
- High Traffic Corner of Avery Pkwy & Marguerite Pkwy
- Common Outdoor Courtyard Area
- Monument Signage Available
- Close Proximity to 5 & 73 Freeways
- Minutes from Saddleback Collage & Capistrano Valley High . School
- Take Advantage of the Fully Built Out Restaurant Spaces Now Available