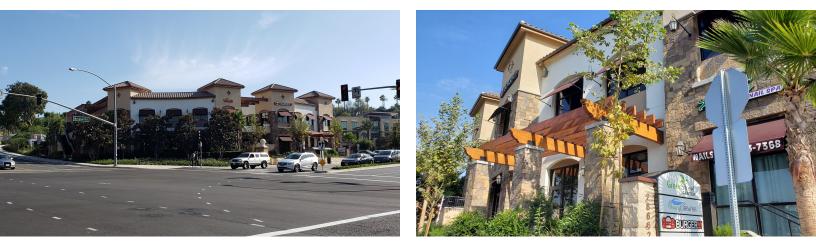

## **Green Street Center**

28662 Marguerite Parkway Mission Viejo, California 92692

### **Property Highlights**

- · New Construction Retail Center
- 1,770 SF Space w/ 452 SF Private Outdoor Patio
- 1,582 SF & 1,646 SF Fully Built Out Restaurants
- 1,591 SF to 3,705 SF Shop Spaces
- High Traffic Corner of Avery Pkwy & Marguerite Pkwy
- Common Outdoor Courtyard Area
- Monument Signage Available
- Close Proximity to 5 & 73 Freeways
- Minutes from Saddleback Collage & Capistrano Valley High . School
- Take Advantage of the Fully Built Out Restaurant Spaces Now Available