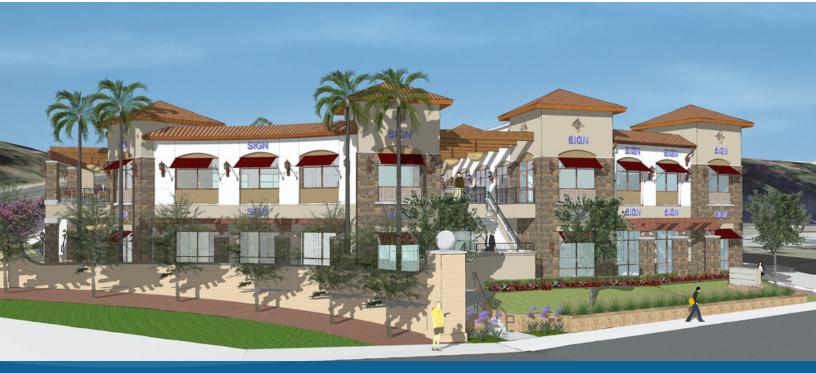

## **Green Street Center**

28662 Marguerite Parkway Mission Viejo, California 92692

### **Property Highlights**

- · New Construction Retail Center
- 1,770 SF Space w/ 452 SF Private Outdoor Patio
- 1,582 SF & 1,646 SF Fully Built Out Restaurants
- 1,591 SF to 3,705 SF Shop Spaces
- High Traffic Corner of Avery Pkwy & Marguerite Pkwy
- Common Outdoor Courtyard Area
- Monument Signage Available
- Close Proximity to 5 & 73 Freeways
- Minutes from Saddleback Collage & Capistrano Valley High . School
- Take Advantage of the Fully Built Out Restaurant Spaces Now Available