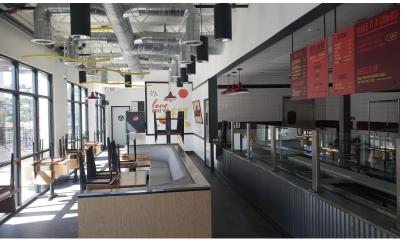

### **Property Highlights**

- · New Construction Retail Center
- 1,770 SF Space w/ 452 SF Private Outdoor Patio
- 1,582 SF & 1,646 SF Fully Built Out Restaurants
- 1,591 SF to 3,705 SF Shop Spaces
- High Traffic Corner of Avery Pkwy & Marguerite Pkwy
- Common Outdoor Courtyard Area
- Monument Signage Available
- Close Proximity to 5 & 73 Freeways
- Minutes from Saddleback Collage & Capistrano Valley High . School
- Take Advantage of the Fully Built Out Restaurant Spaces Now Available