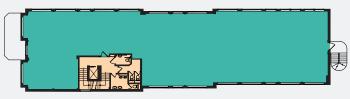

# Accommodation

The accommodation is on the ground and second floor, as follows:

| Floor Areas (IPMS 3) | sq ft  | sq m   |
|----------------------|--------|--------|
| Ground Floor - Front | 1,111  | 103.2  |
| Ground Floor - Rear  | 2,005  | 186.3  |
| *First Floor         | 3,858  | 358.4  |
| Second Floor         | 3,807  | 353.7  |
| Total                | 10,781 | 1001.6 |