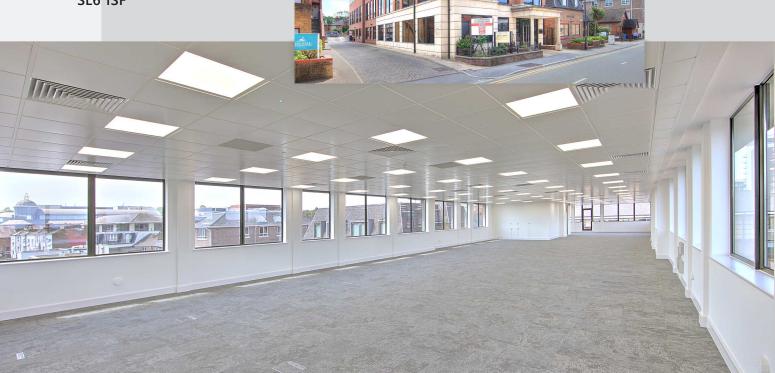

## Description

York House is a self contained, standalone building recently fully refurbished to a Grade A standard. The building offers modern open-plan accommodation available as a whole, floor-by-floor, or partfloor basis.

# Accommodation

The accommodation is on the ground and second floor, as follows:

| Floor Areas (IPMS 3) | sq ft  | sq m   |
|----------------------|--------|--------|
| Ground Floor - Front | 1,111  | 103.2  |
| Ground Floor - Rear  | 2,005  | 186.3  |
| *First Floor         | 3,858  | 358.4  |
| Second Floor         | 3,807  | 353.7  |
| Total                | 10,781 | 1001.6 |