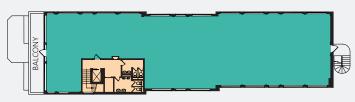

\*First Floor

**Second Floor** 

# Accommodation

The accommodation is on the ground and second floor, as follows:

| Floor Areas (IPMS 3) | sq ft  | sq m   |
|----------------------|--------|--------|
| Ground Floor - Front | 1,111  | 103.2  |
| Ground Floor - Rear  | 2,005  | 186.3  |
| *First Floor         | 3,858  | 358.4  |
| Second Floor         | 3,807  | 353.7  |
| Total                | 10,781 | 1001.6 |