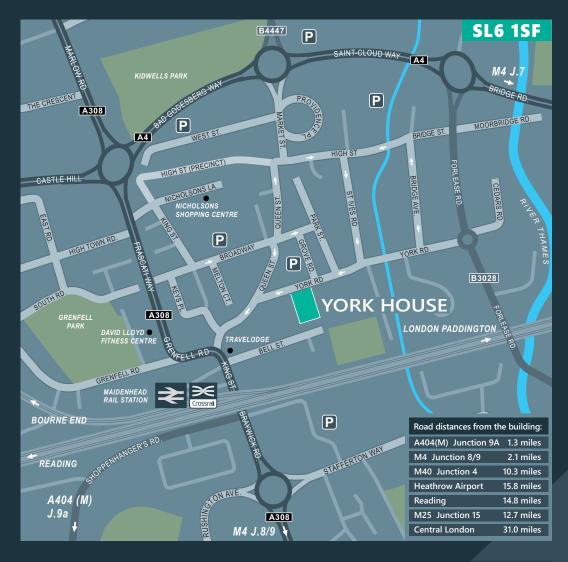

#### Location

York House is located in the heart of Maidenhead Town Centre. Maidenhead rail station, a few minutes walk, provides fast access into London Paddington and Reading.

\* Available from January 2021

Local business occupiers:

**Z**ogeni**X** 

COSTAIN

Journey times from Maidenhead Railway Station:

London Paddington - 22 Minutes

Reading - 14 Minutes

Heathrow Airport - 29 Minutes

Bond St - 60 Minutes

The City - 47 Minutes

Rent: Price upon application.

**Tenure:** Available on new lease terms.

**Business Rates:** Details available upon request.

Viewing and further information - please contact joint agents.