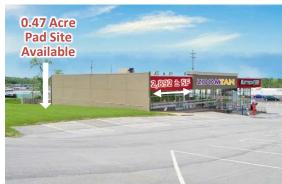

#### HIGHLIGHTS:

- 9,553 ± SF 3-Unit, Retail Center
- NNN Investment Opportunity
- Featuring Zoom Tan & Mattress Firm
- 2,892 ± SF End Cap & 0.47 ± Acre Pad Site Available
- Built in 1991 Renovated in 2015 & 2019
- Situated on 2.348 ± Acres with 77 ± Parking Spaces
- Across From Millcreek Mall, Barnes & Noble & More
- Excellent Visibility with 31,494 VPD Along Peach St.
- 1.4 Miles from I-90 & 0.6 Miles from I-79
- Zoned C-2
- Proforma NOI \$321,999
- 8.26% Cap Rate