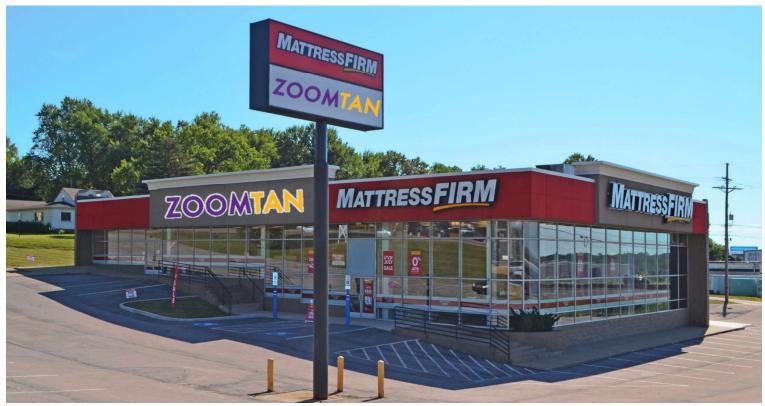

# 9,553 ± SF, 3-UNIT RETAIL INVESTMENT PROPERTY

5942 Peach Street | Erie, PA 16509

#### HIGHLIGHTS:

- 9,553 ± SF 3-Unit, Retail Center
- NNN Investment Opportunity
- Featuring Zoom Tan & Mattress Firm
- 2,892 ± SF End Cap & 0.47 ± Acre Pad Site Available
- Built in 1991 Renovated in 2015 & 2019
- Situated on 2.348 ± Acres with 77 ± Parking Spaces
- Across From Millcreek Mall, Barnes & Noble & More
- Excellent Visibility with 31,494 VPD Along Peach St.
- 1.4 Miles from I-90 & 0.6 Miles from I-79
- Zoned C-2
- Proforma NOI \$321,999
- 8.26% Cap Rate