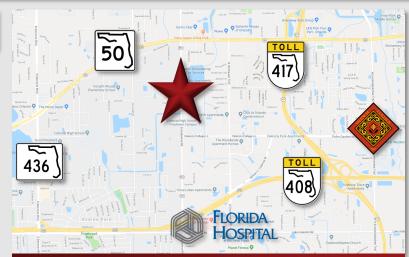

## LOCATION DETAILS

This building is located on Goldenrod Rd, just south of E Colonial Dr, close to the 417 and the 408, with traffic counts of over 40,000 CPD. Close to Colonial High School and surrounded by condos. Less than 3 miles from Valencia College, and less than 2 miles from Florida Hospital.