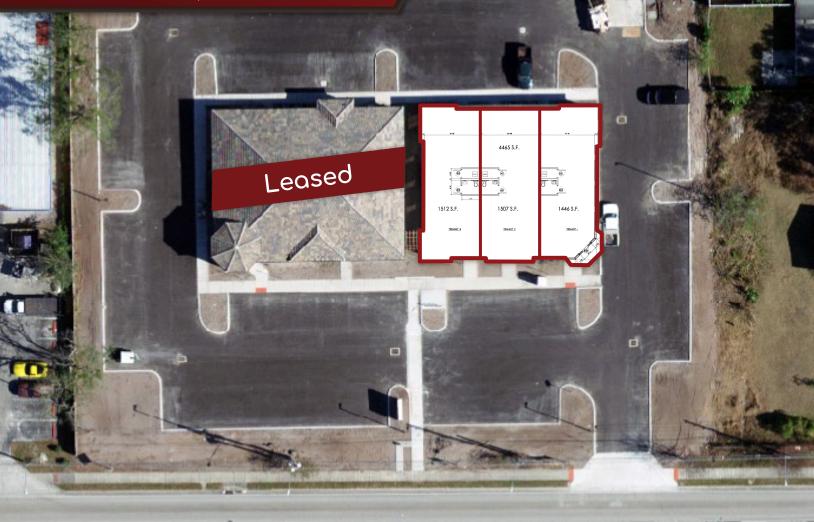

### PROPERTY DETAILS

- 3 Units at ± 1,500 SF each
- Can be combined
- Brand new construction
- T.I. Available
- Professional office only
- Shared monument sign
- Parking: 7/1000