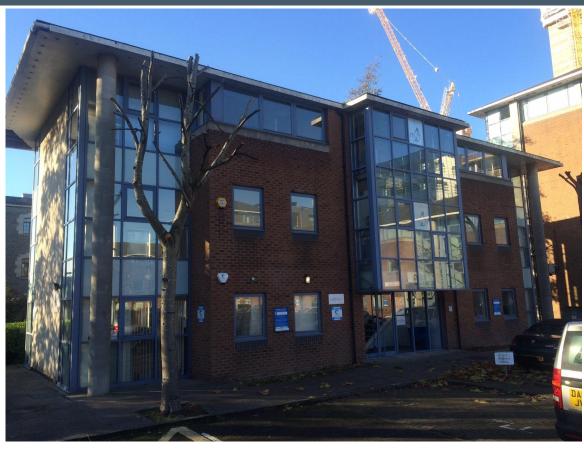

#### 16 Columbus Walk, Waterfront 2000, Cardiff, CF10 4BY

savills.com

#### Location

The property is situated on Columbus Walk which forms part of the Waterfront 2000 development. It is ideally located being only a short walk from Cardiff Central railway station as well as St David's 2 shopping centre, anchored by John Lewis.16 Columbus Walk is also located adjacent to the Capital Quarter office development and a number of amenities including Novotel Hotel and Kin+Ilk coffee shop The property is easily accessed by car being just off the A4232 which links directly into Cardiff Bay and J33 of the M4. The M4 at Junctions 29 and 30 to the east is also easily accessible via Newport Road and the A48M.

#### **Description**

16 Columbus Walk comprises a self-contained, 3 storey office building. The property is to be refurbished to provide good quality accommodation, with a specification including raised floors, suspended ceilings with recessed lighting, kitchen facilities, gas central heating and male and female wc facilities.