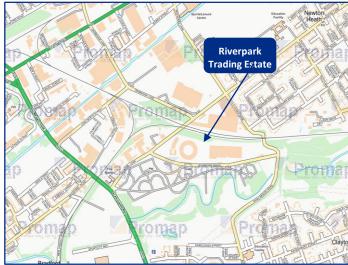

### Block 4, Riverpark Trading Estate Riverpark Road Eastlands Manchester M40 2XP

Riverpark Trading Estate is located on Riverpark Road, off Briscoe Lane, which is accessed from Alan Turing Way (A6010). Alan Turing Way forms part of the Manchester Inner Ring Road in the Eastlands area of Manchester.