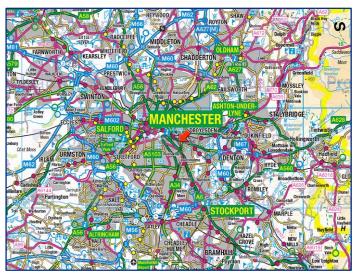

#### LOCATION

Eastlands is in close proximity to the Etihad Stadium, home of Manchester City Football Club and Sports City, as such the area has seen a vast improvement in transport infrastructure and significant regeneration to both commercial and residential.

Riverpark Trading Estate is located on Riverpark Road, off Briscoe Lane, which is accessed from Alan Turing Way (A6010). Alan Turing Way forms part of the Manchester Inner Ring Road in the Eastlands area of Manchester.

Junctions 22 and 23 of the M60 are both approximately 4 miles from the premises via the A62 Oldham Road and A662 respectively. Manchester City Centre is approximately 1.5 miles to the west of the premises.