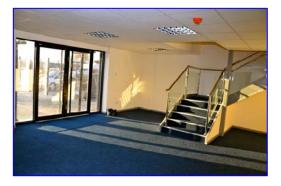

#### The Property

The property is of steel portal framed construction with brick/blockwork elevations surmounted by profile steel sheet cladding under a similarly clad pitched roof incorporating 5% translucent skylight panels. The property benefits from the following specification:-

#### Accommodation

Measured on a gross internal basis the property has the following approximate floor area:-

| First floor office: | 61 sq m  | (656 sq ft)   |
|---------------------|----------|---------------|
| Total:              | 646 sq m | (6,950 sq ft) |