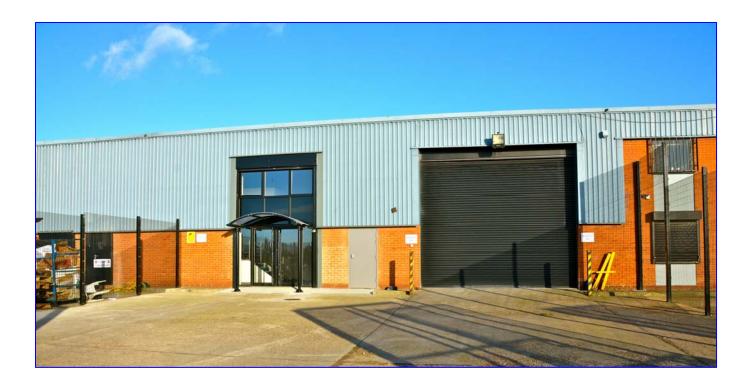

# Secure Warehouse with Quality Offices

646 sq m (6,950 sq ft)

Unit 5a DB House Rani Drive Basford Nottingham NG5 1RF

- Newly refurbished
- Brand new offices
- Secure car parking
- No VAT
- Heated warehouse

#### The Property

The property is of steel portal framed construction with brick/blockwork elevations surmounted by profile steel sheet cladding under a similarly clad pitched roof incorporating 5% translucent skylight panels. The property benefits from the following specification:-

- Ambi-rad lighting/heating
- 2 storey modern offices
- Secure yard
- Electric roller shutter door (5m x 4.4m)
- Ample parking (approx. 14 cars)
- 4.5m (14 ft 9") eaves height