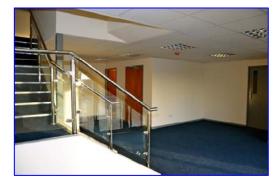

#### The Property

The property is of steel portal framed construction with brick/blockwork elevations surmounted by profile steel sheet cladding under a similarly clad pitched roof incorporating 5% translucent skylight panels. The property benefits from the following specification:-

#### Accommodation

Measured on a gross internal basis the property has the following approximate floor area:-

| First floor office: | 61 sq m  | (656 sq ft)   |
|---------------------|----------|---------------|
| Total:              | 646 sq m | (6,950 sq ft) |