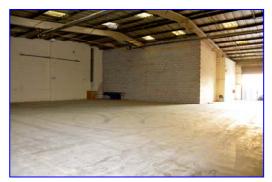

#### The Property

The property is of steel portal framed construction with brick/blockwork elevations surmounted by profile steel sheet cladding under a similarly clad pitched roof incorporating 5% translucent skylight panels. The property benefits from the following specification:-

- Ambi-rad lighting/heating
- 2 storey modern offices
- Secure yard
- Electric roller shutter door (5m x 4.4m)
- Ample parking (approx. 14 cars)
- 4.5m (14 ft 9") eaves height

#### Accommodation

Measured on a gross internal basis the property has the following approximate floor area:-

| First floor office: | 61 sq m  | (656 sq ft)   |
|---------------------|----------|---------------|
| Total:              | 646 sq m | (6,950 sq ft) |