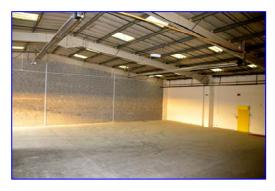

#### The Property

The property is of steel portal framed construction with brick/blockwork elevations surmounted by profile steel sheet cladding under a similarly clad pitched roof incorporating 5% translucent skylight panels. The property benefits from the following specification:-

- Ambi-rad lighting/heating
- 2 storey modern offices
- Secure yard
- Electric roller shutter door (5m x 4.4m)
- Ample parking (approx. 14 cars)
- 4.5m (14 ft 9") eaves height

#### Accommodation

Measured on a gross internal basis the property has the following approximate floor area:-

| First floor office: | 61 sq m  | (656 sq ft)   |
|---------------------|----------|---------------|
| Total:              | 646 sq m | (6,950 sq ft) |