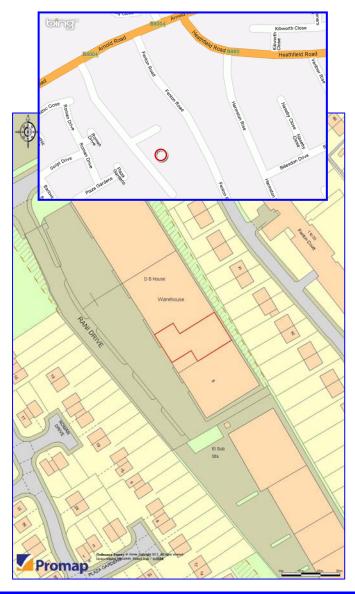

#### Location

Rani Drive is situated off the B6004 on Arnold Road in the Basford suburb of Nottingham.

The location affords easy access to the A610 Nuthall Road which joins the M1 at Junction 26 and also the A6514 Outer Ring Road.

The premises form part of the Rani Drive Business Park; the most recent phase of which proved highly popular when released to the market in 2010.

#### SUBJECT TO CONTRACT

10.01.12

0115 958 8599 www.ng-cs.com

© Tele Atlas NV / Crown Copyright; Reproduced by Permission of Tele Atlas NV NOT TO SCALE / FOR IDENTIFICATION PURPOSES ONLY