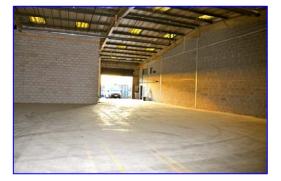

#### The Property

The property is of steel portal framed construction with brick/blockwork elevations surmounted by profile steel sheet cladding under a similarly clad pitched roof incorporating 5% translucent skylight panels. The property benefits from the following specification:-

- Ambi-rad lighting/heating
- 2 storey modern offices
- Secure yard
- Electric roller shutter door (5m x 4.4m)
- Ample parking (approx. 14 cars)
- 4.5m (14 ft 9") eaves height

#### Accommodation

Measured on a gross internal basis the property has the following approximate floor area:-

| First floor office: | 61 sq m  | (656 sq ft)   |
|---------------------|----------|---------------|
| Total:              | 646 sq m | (6,950 sq ft) |