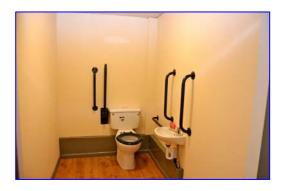

#### The Property

The property is of steel portal framed construction with brick/blockwork elevations surmounted by profile steel sheet cladding under a similarly clad pitched roof incorporating 5% translucent skylight panels. The property benefits from the following specification:-

- Ambi-rad lighting/heating
- 2 storey modern offices
- Secure yard
- Electric roller shutter door (5m x 4.4m)
- Ample parking (approx. 14 cars)
- 4.5m (14 ft 9") eaves height