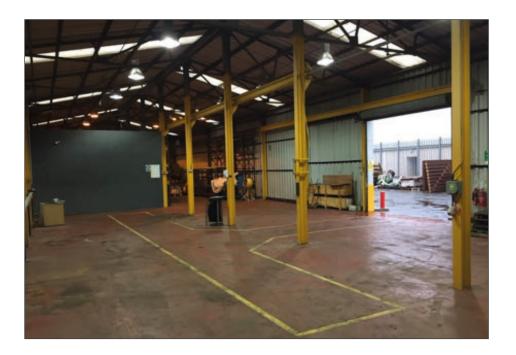

#### DESCRIPTION

The subject property comprises a steel portal frame shed with a brick infill and clad in profiled metal sheeting.

Access is provided via a steel roller shutter and the floor is constructed from poured concrete which has been painted to a finish. The roof is clad in a similar material and interspersed with translucent roof panels.

# **ACCOMMODATION**

We calculate that the property extends to the following approximate Gross Internal Areas in accordance with the RICS Code of Measuring Practice (6th Edition).

Ground Floor:

407.93 Sq. M (4,390 Sq. ft.).