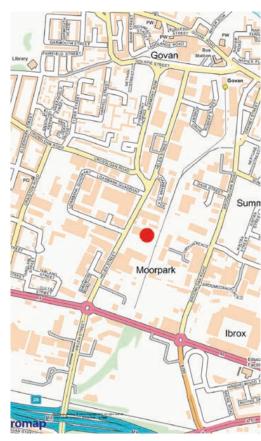

#### LOCATION

The subject property is situated on the east side of Helen Street, close to its junction with Loanbank Quadrant, a short distance north of Edmiston Drive. The surrounding area is a wellestablished industrial location with a wide range of local, regional and national occupiers present. Access to the motorway network is available at junction 24 of the M8, a short distance to the south.