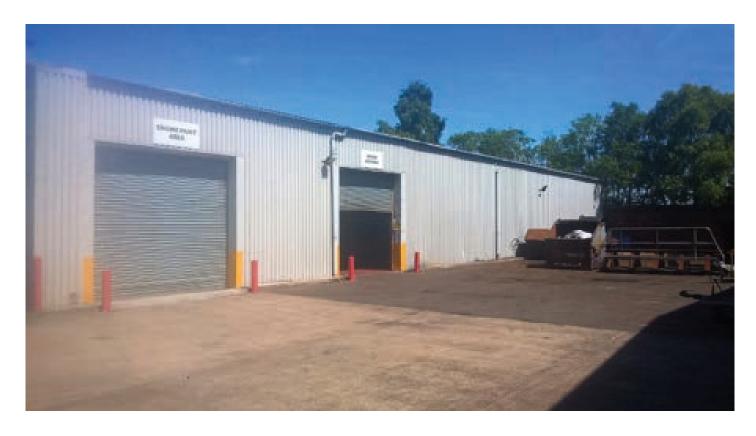

# 133 Helen Street, Glasgow, G51 3HD

- · Refurbished Industrial Warehouse Unit.
- Unit extends to circa 407.93 Sq. M (4,390 Sq. ft.).
- · Situated in an established Industrial Location
- · M8 Motorway (J24) easily accessible off Helen Street
- · Offers in the region of £18,000 p.a. invited

#### DESCRIPTION

The subject property comprises a steel portal frame shed with a brick infill and clad in profiled metal sheeting.

Access is provided via a steel roller shutter and the floor is constructed from poured concrete which has been painted to a finish. The roof is clad in a similar material and interspersed with translucent roof panels.

The unit benefits from access to a shared, secured yard.