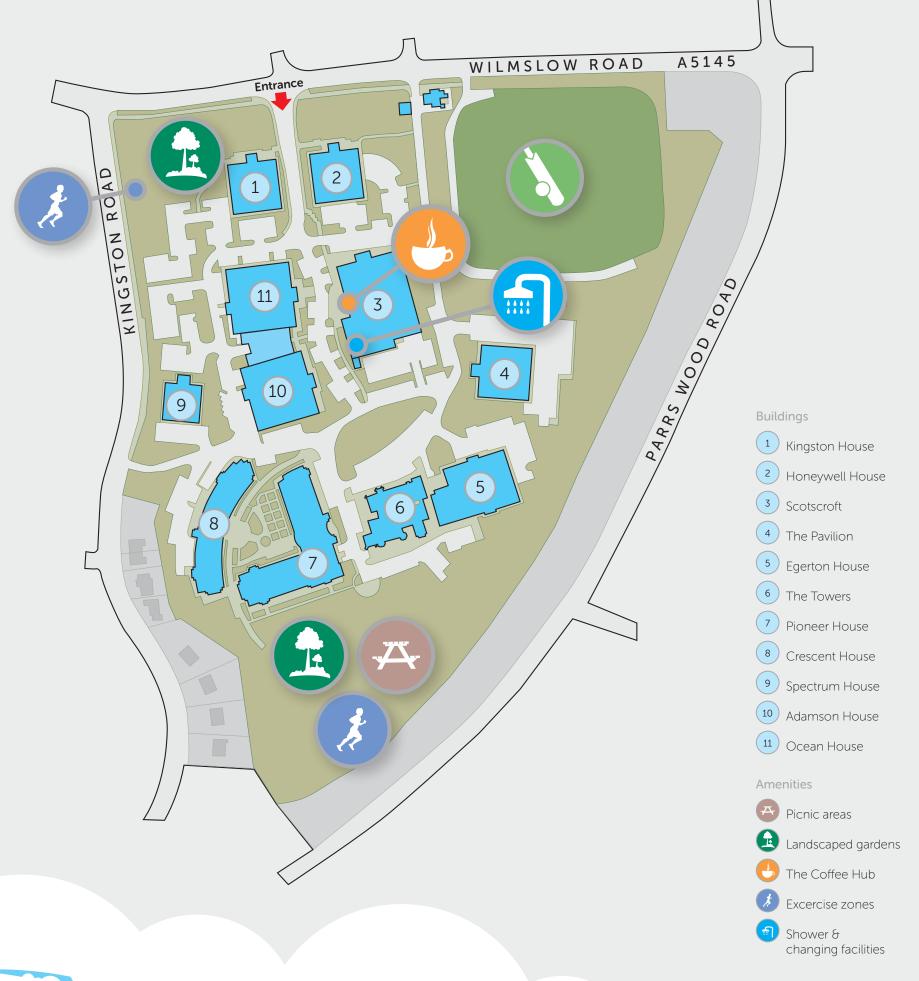

A programme of improvements is underway to enrich the estate and overall environment, including: new landscaping to enhance the entrance and grounds, as well as a designated outdoor gym and circuit-training classes to encourage a healthy worklife balance.

Towers is perfectly situated within walking distance of Didsbury's fusion of small-independents and national-chain retail and leisure facilities.

Amenities in the surrounding areas

Didsbury Golf Club

Metrolink completion summer 2013

Tesco Supermarket

Parrs Wood

Virgin Active Gym

Travelodge

Cineworld

Chiquito/Frankie & Bennys/Nandos

Creché/Wacky Warehouse

Tenpin Bowling

Didsbury Village

Restaurants

Bars

Shopping

Didsbury House Hotel

Creché