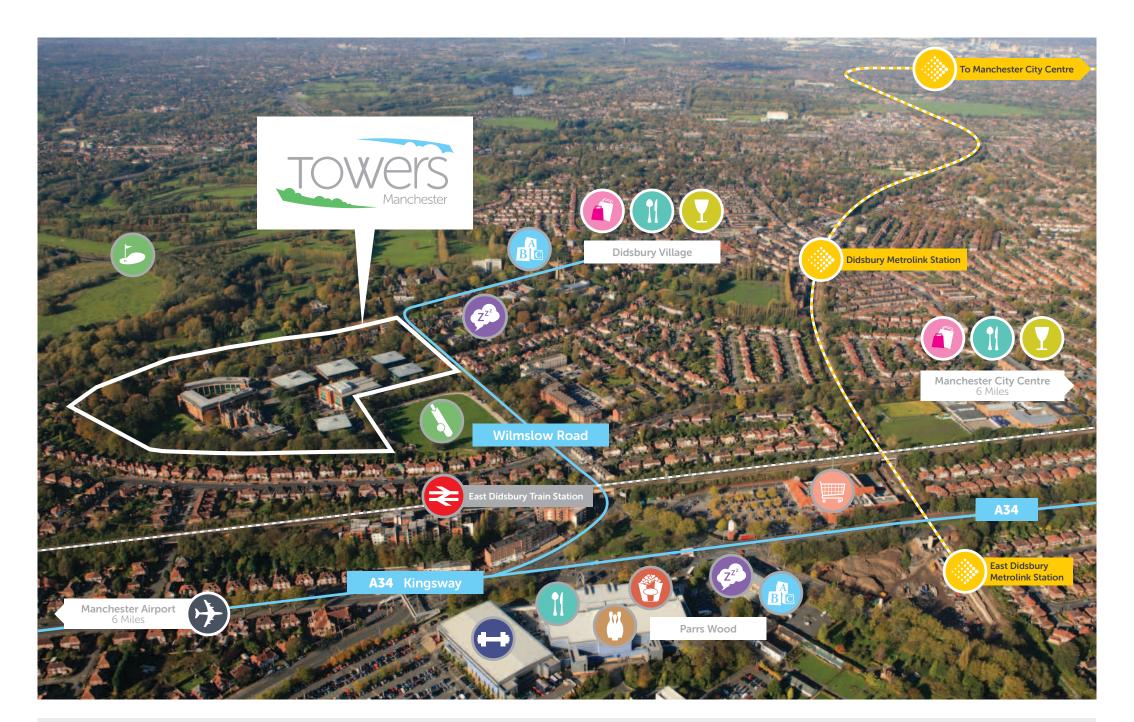

Towers is perfectly situated within walking distance of Didsbury's fusion of small-independents and national-chain retail and leisure facilities.

Amenities in the surrounding areas

Didsbury Golf Club

Metrolink completion summer 2013

# find yourself at Towers

Located just off the A34, Towers lies six miles south of Manchester City Centre.

The estate is easily accessible by road and rail providing efficient commuter access from the motorway network of the M60 and M56.

East Didsbury railway station and the new East Didsbury Metrolink station are within a four-minute walk as well as an excellent range of bus services on the doorstep.

In addition, Towers is only ten minutes by train to Manchester International Airport (six miles), ensuring fast access to international travel for business and pleasure.