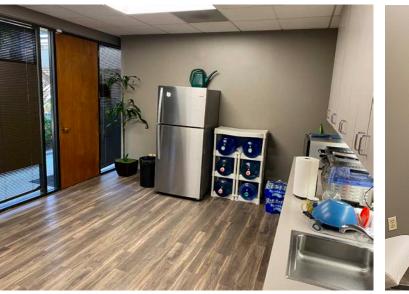

#### **INTERIOR PICTURES**

| SUITE | SQ FT    | LEASE RATE/SF | DESCRIPTION                                                                                                                                                              |
|-------|----------|---------------|--------------------------------------------------------------------------------------------------------------------------------------------------------------------------|
| 120   | 2,696 SF | \$2.35 FSG    | PRIVATE ENTRANCE DIRECT TO PARKING LOT.<br>4 WINDOWED OFFICES, 1 INTERIOR OFFICE,<br>CONFERENCE ROOM, BREAK ROOM, AND OPEN<br>AREA. <b>FURNITURE POSSIBLY AVAILABLE.</b> |