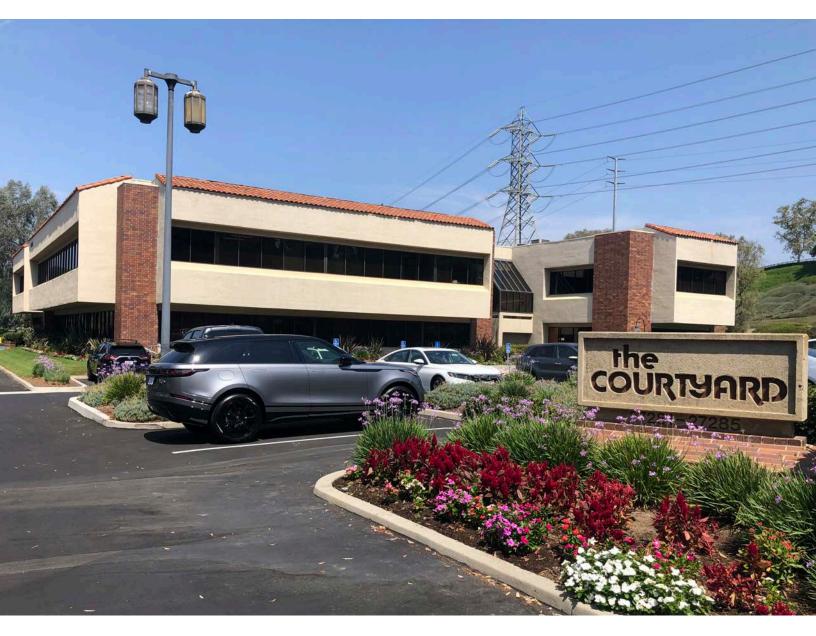

# FOR SUBLEASE

27285 LAS RAMBLAS, SUITE 120 | MISSION VIEJO, CA

#### PROPERTY FEATURES

- WELL MAINTAINED COURTYARD SETTING
- EXTENSIVE GLASS LINE ON TWO SIDES OF THE SUITE
- IMMEDIATE ACCESS TO THE 5 & 73 FREEWAYS
- CLOSE PROXIMITY TO THE SHOPS AT MISSION VIEJO
- ABUNDANT FREE SURFACE PARKING
- SUBLEASE TERM THRU 10/31/2023