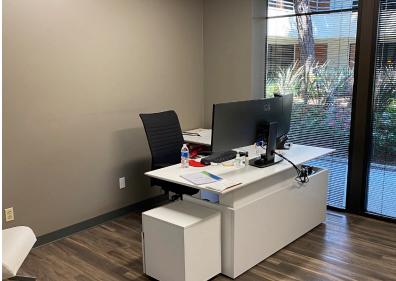

#### **INTERIOR PICTURES**

| SUITE | SQ FT    | LEASE RATE/SF | DESCRIPTION                                                                                                                                                              |
|-------|----------|---------------|--------------------------------------------------------------------------------------------------------------------------------------------------------------------------|
| 120   | 2,696 SF | \$2.35 FSG    | PRIVATE ENTRANCE DIRECT TO PARKING LOT.<br>4 WINDOWED OFFICES, 1 INTERIOR OFFICE,<br>CONFERENCE ROOM, BREAK ROOM, AND OPEN<br>AREA. <b>FURNITURE POSSIBLY AVAILABLE.</b> |