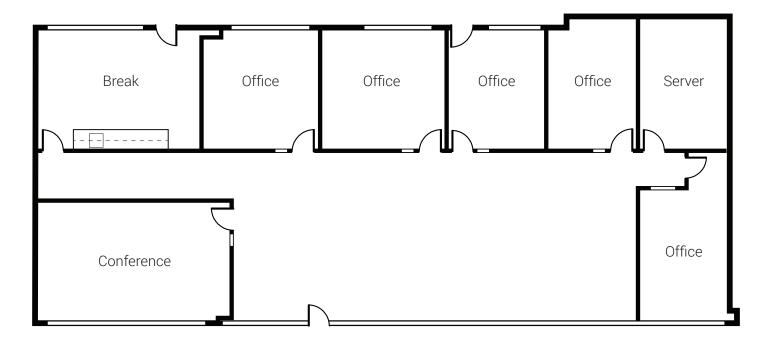

| SUITE | SQ FT    | LEASE RATE/SF | DESCRIPTION                                                                                                                                                              |
|-------|----------|---------------|--------------------------------------------------------------------------------------------------------------------------------------------------------------------------|
| 120   | 2,696 SF | \$2.35 FSG    | PRIVATE ENTRANCE DIRECT TO PARKING LOT.<br>4 WINDOWED OFFICES, 1 INTERIOR OFFICE,<br>CONFERENCE ROOM, BREAK ROOM, AND OPEN<br>AREA. <b>FURNITURE POSSIBLY AVAILABLE.</b> |