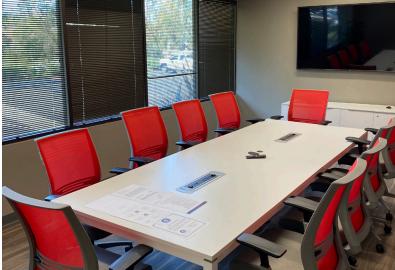

#### **INTERIOR PICTURES**

| SUITE | SQ FT    | LEASE RATE/SF | DESCRIPTION                                                                                                                                                              |
|-------|----------|---------------|--------------------------------------------------------------------------------------------------------------------------------------------------------------------------|
| 120   | 2,696 SF | \$2.35 FSG    | PRIVATE ENTRANCE DIRECT TO PARKING LOT.<br>4 WINDOWED OFFICES, 1 INTERIOR OFFICE,<br>CONFERENCE ROOM, BREAK ROOM, AND OPEN<br>AREA. <b>FURNITURE POSSIBLY AVAILABLE.</b> |