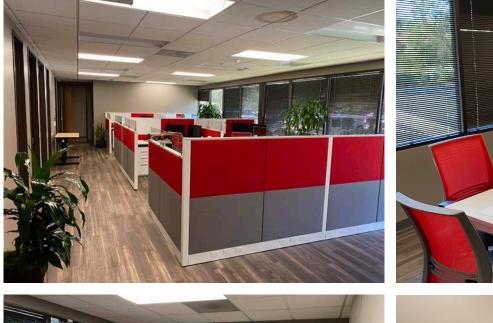

PTION                                                                                                                                                              |
|-------|----------|---------------|--------------------------------------------------------------------------------------------------------------------------------------------------------------------------|
| 120   | 2,696 SF | \$2.35 FSG    | PRIVATE ENTRANCE DIRECT TO PARKING LOT.<br>4 WINDOWED OFFICES, 1 INTERIOR OFFICE,<br>CONFERENCE ROOM, BREAK ROOM, AND OPEN<br>AREA. <b>FURNITURE POSSIBLY AVAILABLE.</b> |



## **27285** LAS RAMBLAS, SUITE 120

**MISSION VIEJO** 

CALIFORNIA

SUITE 120 - 2,696 SQ FT

Courtyard View



Parking Lot View



## **27285** LAS RAMBLAS, SUITE 120

#### **INTERIOR PICTURES**

### MISSION VIEJO















MISSION VIEJO CALIFORNIA