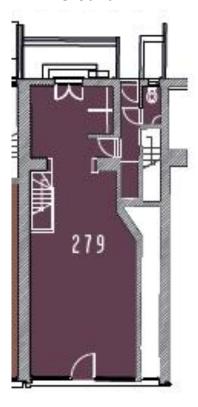

## Floor Plans

Floor plans for identification purposes only, not to scale.

Ground

#### Accommodation

The shop is arranged over ground floor and basement and comprises the approximate net internal areas as follows:-

Ground floor 529 sq.ft 49.15 sq.m 798 sq,ft Basement 74.14 sa.m 1,327 sq.ft 123.29 sq.m Total