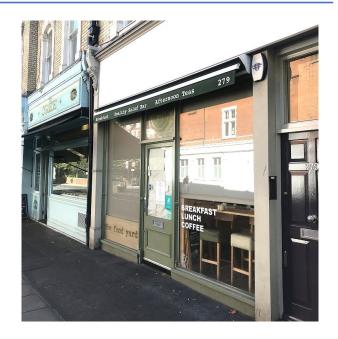

# PRIME SHOP TO LET

# 279 FULHAM ROAD

**CHELSEA, LONDON SW10** 

#### Location

The property is located on the south side of Fulham Road forming part of the terrace between Elm Park Gardens and Beaufort Street

Nearby occupiers include Oree Bakery, Natoora, Pizzeria Lievito, Joe & The Juice, Sophie's Steakhouse, Badiani, Marks & Spencer, Sainsbury's Local and Flex Chelsea.