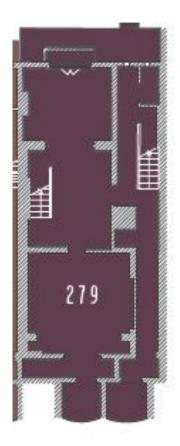

## Basement

#### Accommodation

The shop is arranged over ground floor and basement and comprises the approximate net internal areas as follows:-

Ground floor 529 sq.ft 49.15 sq.m 798 sq,ft Basement 74.14 sa.m 1,327 sq.ft 123.29 sq.m Total