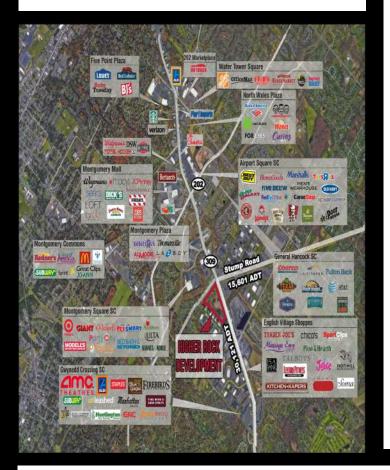

## COMING SOON

ROUTE 309 & STUMP ROAD, MONTGOMERYVILLE, PA

- OPPORTUNITY TO JOIN A BUSTLING NEW MONTGOMERY COUNTY AWARD-WINNING COMMUNITY DEVELOPMENT WITH WAWA, WENDY'S, CITADEL FEDERAL CREDIT UNION
- CURB-IN FINISHED RESTAURANT PAD W/ DRIVE-THRU CAPABILITY
- UNIQUELY DESIGNED TUSCAN STYLE RETAIL STOREFRONTS AND OFFICE SPACE IN DRAMATIC TWO STORY MIXED USE BUILDING W/POTENTIAL UPPER DECK OUTDOOR DINING AVAILABLE 4TH QUARTER 2021
- SOARING 4 ACRE GRADED PAD W/ CENTER CITY VIEWS AVAILABLE FOR PURCHASE OR GROUND LEASE.
- RESIDENTIAL, HOTEL, MEDICAL, DAY CARE, CORPORATE HQ POTENTIAL

## TRAFFIC COUNT:

40,000+ VEHICLES PER DAY