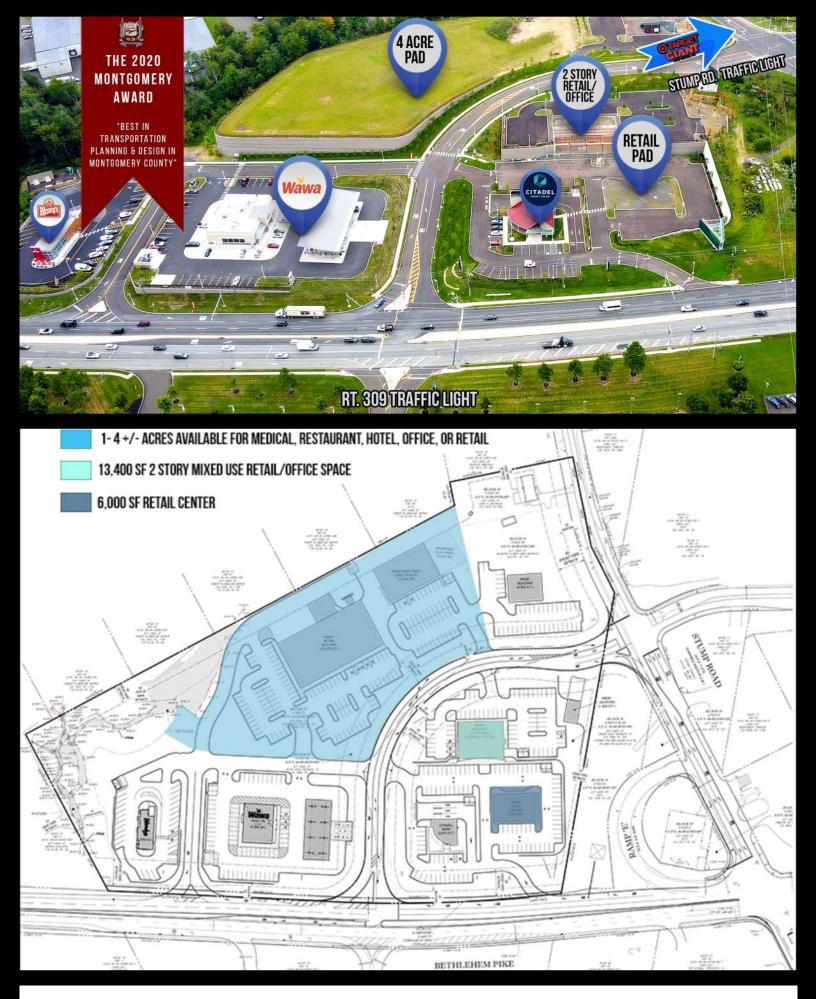

## COMING SOON

ROUTE 309 & STUMP ROAD, MONTGOMERYVILLE, PA

- OPPORTUNITY TO JOIN A BUSTLING NEW MONTGOMERY COUNTY AWARD-WINNING COMMUNITY DEVELOPMENT WITH WAWA, WENDY'S, CITADEL FEDERAL CREDIT UNION
- CURB-IN FINISHED RESTAURANT PAD W/ DRIVE-THRU CAPABILITY
- UNIQUELY DESIGNED TUSCAN STYLE RETAIL STOREFRONTS AND OFFICE SPACE IN DRAMATIC TWO STORY MIXED USE BUILDING W/POTENTIAL UPPER DECK OUTDOOR DINING AVAILABLE 4TH QUARTER 2021
- SOARING 4 ACRE GRADED PAD W/ CENTER CITY VIEWS AVAILABLE FOR PURCHASE OR GROUND LEASE.
- RESIDENTIAL, HOTEL, MEDICAL, DAY CARE, CORPORATE HQ POTENTIAL

RETAIL PAD