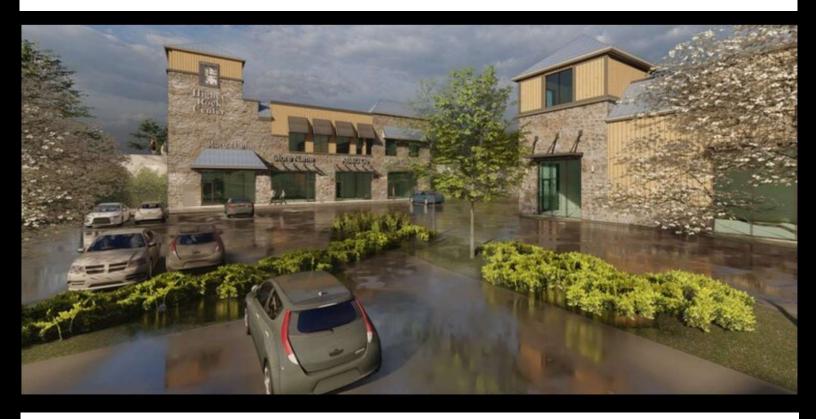

## COMING SOON

ROUTE 309 & STUMP ROAD, MONTGOMERYVILLE, PA

- OPPORTUNITY TO JOIN A BUSTLING NEW MONTGOMERY COUNTY AWARD-WINNING COMMUNITY DEVELOPMENT WITH WAWA, WENDY'S, CITADEL FEDERAL CREDIT UNION
- CURB-IN FINISHED RESTAURANT PAD W/ DRIVE-THRU CAPABILITY
- UNIQUELY DESIGNED TUSCAN STYLE RETAIL STOREFRONTS AND OFFICE SPACE IN DRAMATIC TWO STORY MIXED USE BUILDING W/POTENTIAL UPPER DECK OUTDOOR DINING AVAILABLE 4TH QUARTER 2021
- SOARING 4 ACRE GRADED PAD W/ CENTER CITY VIEWS AVAILABLE FOR PURCHASE OR GROUND LEASE.
- RESIDENTIAL, HOTEL, MEDICAL, DAY CARE, CORPORATE HQ POTENTIAL