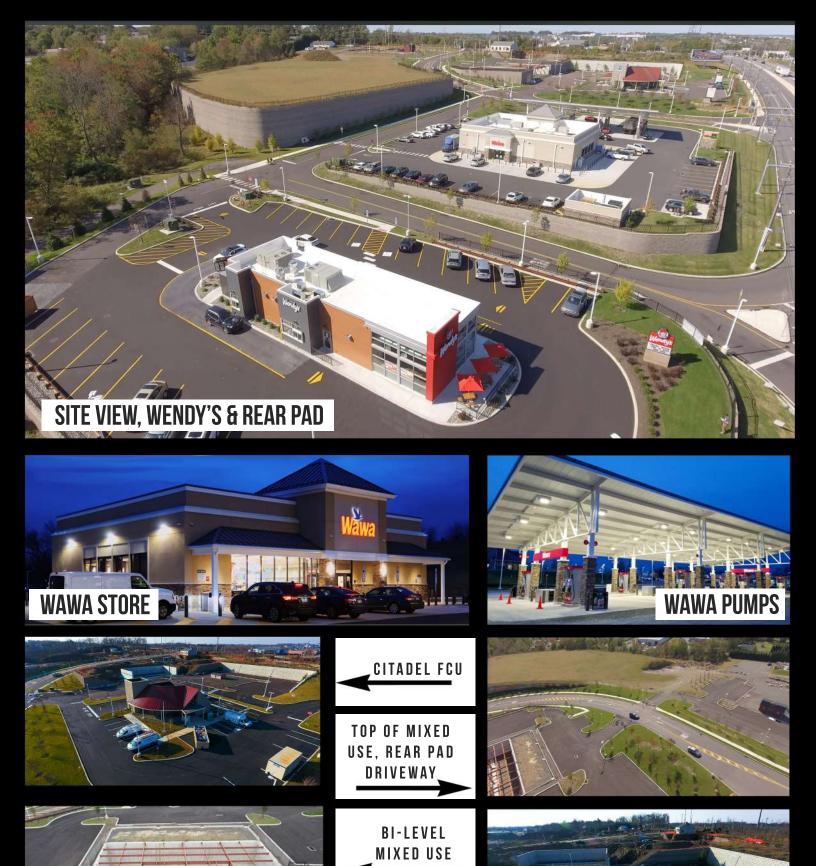

## COMING SOON

ROUTE 309 & STUMP ROAD, MONTGOMERYVILLE, PA

- OPPORTUNITY TO JOIN A BUSTLING NEW MONTGOMERY COUNTY AWARD-WINNING COMMUNITY DEVELOPMENT WITH WAWA, WENDY'S, CITADEL FEDERAL CREDIT UNION
- CURB-IN FINISHED RESTAURANT PAD W/ DRIVE-THRU CAPABILITY
- UNIQUELY DESIGNED TUSCAN STYLE RETAIL STOREFRONTS AND OFFICE SPACE IN DRAMATIC TWO STORY MIXED USE BUILDING W/POTENTIAL UPPER DECK OUTDOOR DINING AVAILABLE 4TH QUARTER 2021
- SOARING 4 ACRE GRADED PAD W/ CENTER CITY VIEWS AVAILABLE FOR PURCHASE OR GROUND LEASE.
- RESIDENTIAL, HOTEL, MEDICAL, DAY CARE, CORPORATE HQ POTENTIAL