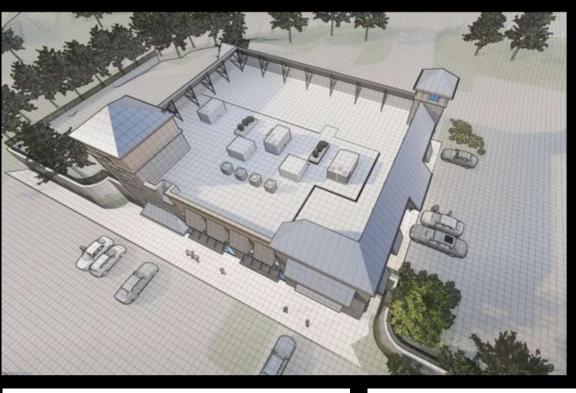

## COMING SOON

ROUTE 309 & STUMP ROAD, MONTGOMERYVILLE, PA

- OPPORTUNITY TO JOIN A BUSTLING NEW MONTGOMERY COUNTY AWARD-WINNING COMMUNITY DEVELOPMENT WITH WAWA, WENDY'S, CITADEL FEDERAL CREDIT UNION
- CURB-IN FINISHED RESTAURANT PAD W/ DRIVE-THRU CAPABILITY
- UNIQUELY DESIGNED TUSCAN STYLE RETAIL STOREFRONTS AND OFFICE SPACE IN DRAMATIC TWO STORY MIXED USE BUILDING W/POTENTIAL UPPER DECK OUTDOOR DINING AVAILABLE 4TH QUARTER 2021
- SOARING 4 ACRE GRADED PAD W/ CENTER CITY VIEWS AVAILABLE FOR PURCHASE OR GROUND LEASE.
- RESIDENTIAL, HOTEL, MEDICAL, DAY CARE, CORPORATE HQ POTENTIAL

RETAIL PAD