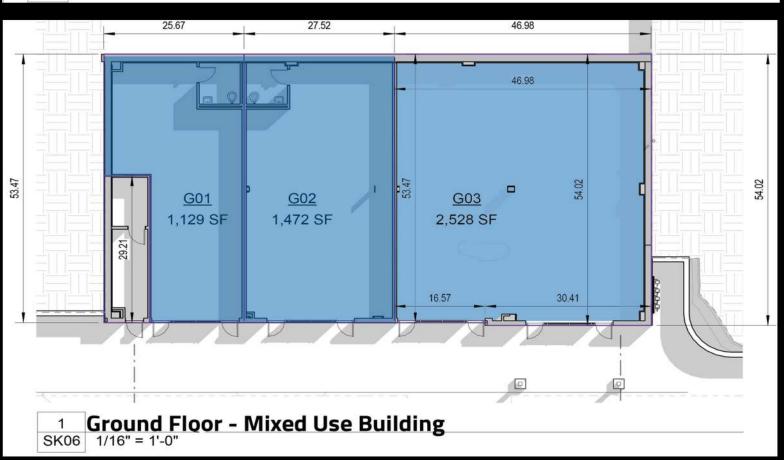

## COMING SOON

ROUTE 309 & STUMP ROAD, MONTGOMERYVILLE, PA

- OPPORTUNITY TO JOIN A BUSTLING NEW MONTGOMERY COUNTY AWARD-WINNING COMMUNITY DEVELOPMENT WITH WAWA, WENDY'S, CITADEL FEDERAL CREDIT UNION
- CURB-IN FINISHED RESTAURANT PAD W/ DRIVE-THRU CAPABILITY
- UNIQUELY DESIGNED TUSCAN STYLE RETAIL STOREFRONTS AND OFFICE SPACE IN DRAMATIC TWO STORY MIXED USE BUILDING W/POTENTIAL UPPER DECK OUTDOOR DINING AVAILABLE 4TH QUARTER 2021
- SOARING 4 ACRE GRADED PAD W/ CENTER CITY VIEWS AVAILABLE FOR PURCHASE OR GROUND LEASE.
- RESIDENTIAL, HOTEL, MEDICAL, DAY CARE, CORPORATE HQ POTENTIAL