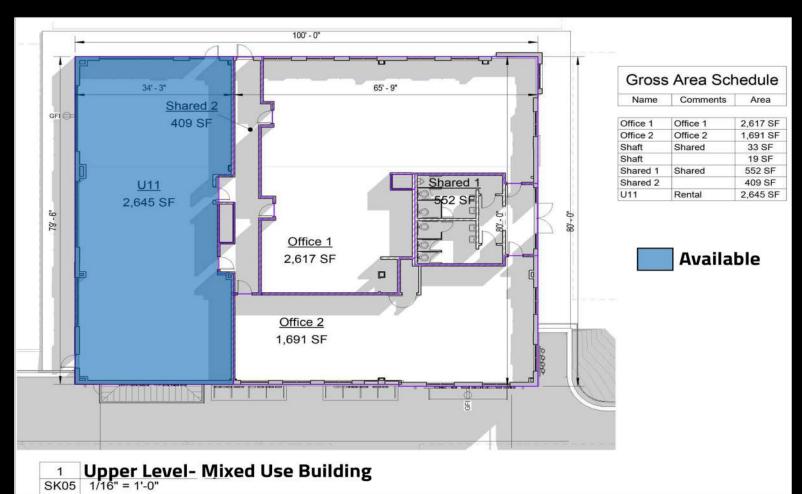

## COMING SOON

ROUTE 309 & STUMP ROAD, MONTGOMERYVILLE, PA

- OPPORTUNITY TO JOIN A BUSTLING NEW MONTGOMERY COUNTY AWARD-WINNING COMMUNITY DEVELOPMENT WITH WAWA, WENDY'S, CITADEL FEDERAL CREDIT UNION
- CURB-IN FINISHED RESTAURANT PAD W/ DRIVE-THRU CAPABILITY
- UNIQUELY DESIGNED TUSCAN STYLE RETAIL STOREFRONTS AND OFFICE SPACE IN DRAMATIC TWO STORY MIXED USE BUILDING W/POTENTIAL UPPER DECK OUTDOOR DINING AVAILABLE 4TH QUARTER 2021
- SOARING 4 ACRE GRADED PAD W/ CENTER CITY VIEWS AVAILABLE FOR PURCHASE OR GROUND LEASE.
- RESIDENTIAL, HOTEL, MEDICAL, DAY CARE, CORPORATE HQ POTENTIAL