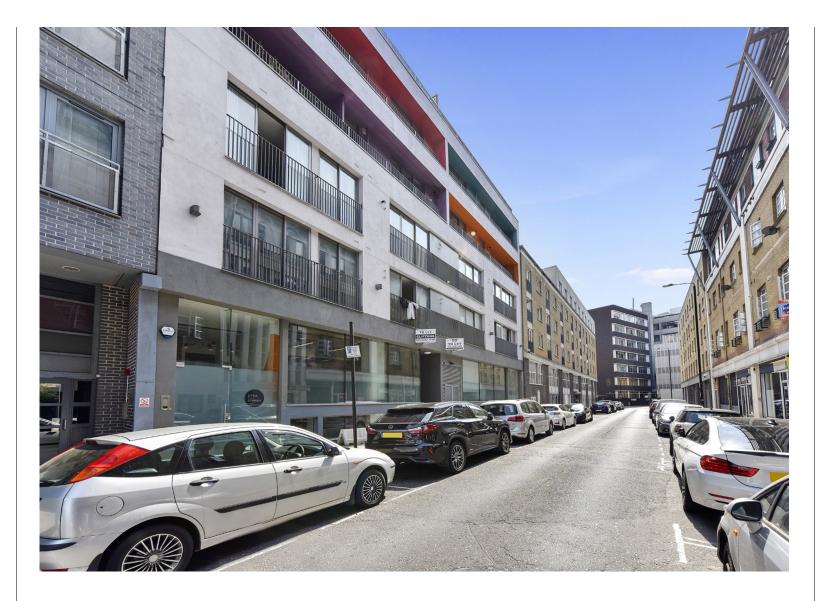

#### Description

Comprising fully-fitted media style accommodation arranged over raised ground and lower ground floors around a sunken central courtyard. The premises benefits from self-contained entrances, prominent frontage, good natural light, in excess of 3m ceiling heights throughout and a private outdoor terrace area. The premises is offered as fully-fitted accommodation with meeting rooms, bike storage, furniture and multiple break out areas.