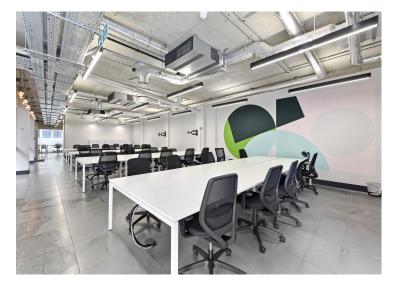

#### **Amenities**

- High quality media style fitout
- Private terraces
- Comfort cooling
- Modern lighting
- Fully accessible raised floors
- Shower facilities
- Dual B1 office & D1
  Educational use classes
- In excess of 3m floor to ceiling heights throughout
- Self-contained entrances
- Nearest stations Whitechapel, Aldgate East &
  Aldgate

#### Description

Comprising fully-fitted media style accommodation arranged over raised ground and lower ground floors around a sunken central courtyard. The premises benefits from self-contained entrances, prominent frontage, good natural light, in excess of 3m ceiling heights throughout and a private outdoor terrace area. The premises is offered as fully-fitted accommodation with meeting rooms, bike storage, furniture and multiple break out areas.