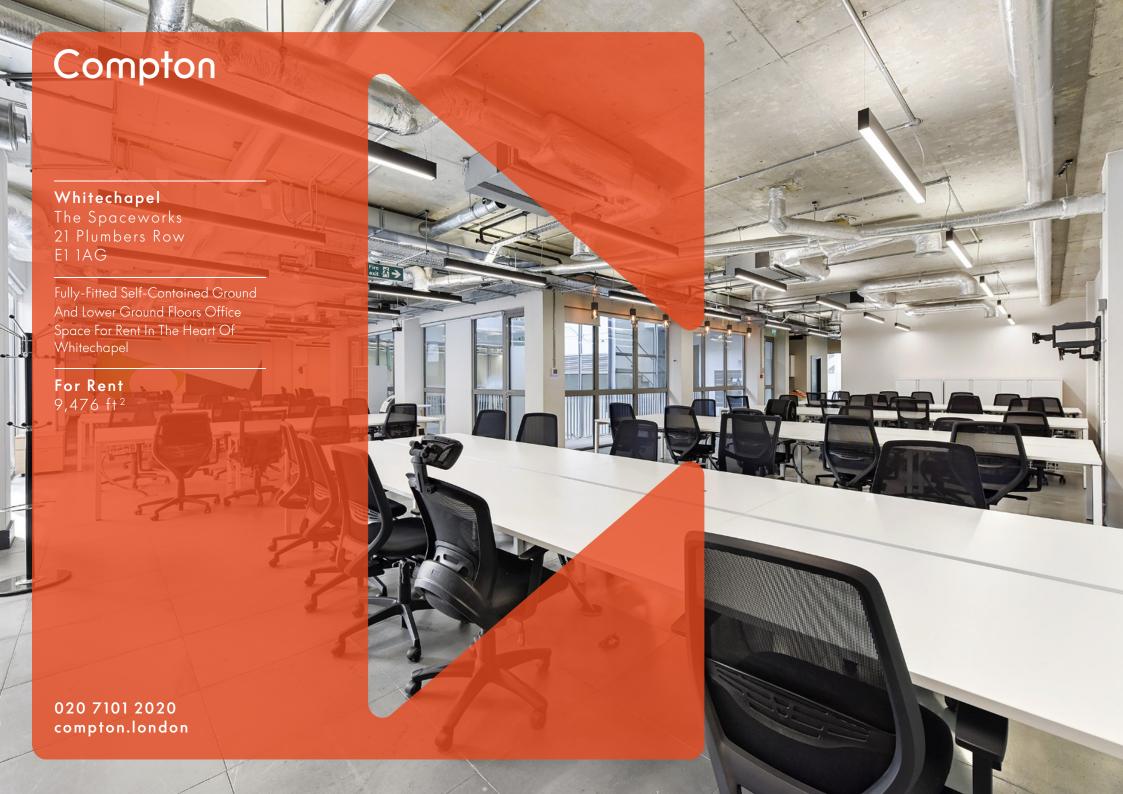

#### Whitechapel

The Spaceworks 21 Plumbers Row E1 1AG

Fully-Fitted Self-Contained Ground And Lower Ground Floors Office Space For Rent In The Heart Of Whitechapel

**For Rent** 9,476 ft<sup>2</sup>

#### **Amenities**

- High quality media style fitout
- Private terraces
- Comfort cooling
- Modern lighting
- Fully accessible raised floors
- Shower facilities
- Dual B1 office & D1
  Educational use classes
- In excess of 3m floor to ceiling heights throughout
- Self-contained entrances
- Nearest stations Whitechapel, Aldgate East &
  Aldgate

#### Description

Comprising fully-fitted media style accommodation arranged over raised ground and lower ground floors around a sunken central courtyard. The premises benefits from self-contained entrances, prominent frontage, good natural light, in excess of 3m ceiling heights throughout and a private outdoor terrace area. The premises is offered as fully-fitted accommodation with meeting rooms, bike storage, furniture and multiple break out areas.