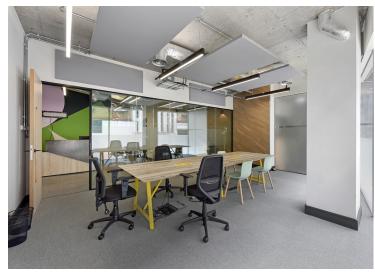

#### **Amenities**

- High quality media style fitout
- Private terraces
- Comfort cooling
- Modern lighting
- Fully accessible raised floors
- Shower facilities
- Dual B1 office & D1
  Educational use classes
- In excess of 3m floor to ceiling heights throughout
- Self-contained entrances
- Nearest stations Whitechapel, Aldgate East &
  Aldgate

#### Description

Comprising fully-fitted media style accommodation arranged over raised ground and lower ground floors around a sunken central courtyard. The premises benefits from self-contained entrances, prominent frontage, good natural light, in excess of 3m ceiling heights throughout and a private outdoor terrace area. The premises is offered as fully-fitted accommodation with meeting rooms, bike storage, furniture and multiple break out areas.