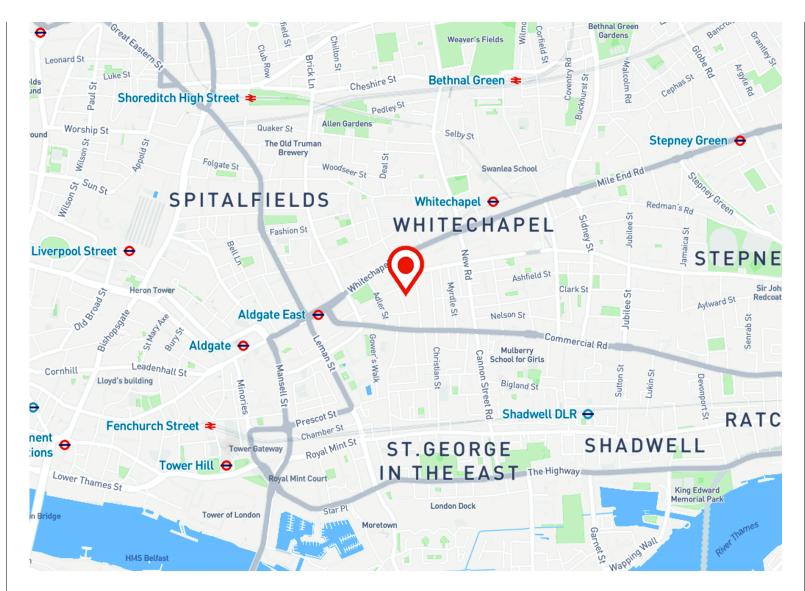

#### Location

Located within this vibrant City Fringe location, Aldgate East and Whitechapel stations are within a 5-minute walk providing access to the District Line, Hammersmith & City line and forthcoming Crossrail services. Plumbers Row is situated less than a mile from Spitalfields, Shoreditch and the City, some of London's most sought-after locations. This provides a wide range of retailers and eateries within a short walking distance, as well as being amongst a host of leading office occupiers.