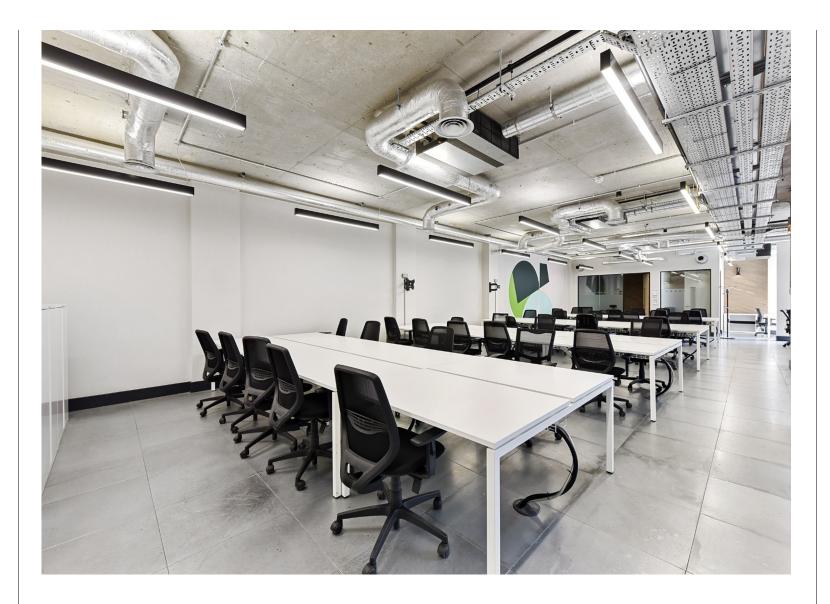

#### **Amenities**

- High quality media style fitout
- Private terraces
- Comfort cooling
- Modern lighting
- Fully accessible raised floors
- Shower facilities
- Dual B1 office & D1
  Educational use classes
- In excess of 3m floor to ceiling heights throughout
- Self-contained entrances
- Nearest stations Whitechapel, Aldgate East &
  Aldgate

#### Description

Comprising fully-fitted media style accommodation arranged over raised ground and lower ground floors around a sunken central courtyard. The premises benefits from self-contained entrances, prominent frontage, good natural light, in excess of 3m ceiling heights throughout and a private outdoor terrace area. The premises is offered as fully-fitted accommodation with meeting rooms, bike storage, furniture and multiple break out areas.