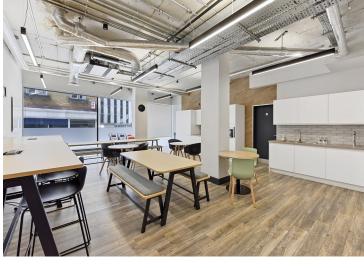

#### **Amenities**

- High quality media style fitout
- Private terraces
- Comfort cooling
- Modern lighting
- Fully accessible raised floors
- Shower facilities
- Dual B1 office & D1
  Educational use classes
- In excess of 3m floor to ceiling heights throughout
- Self-contained entrances
- Nearest stations Whitechapel, Aldgate East &
  Aldgate

#### Description

Comprising fully-fitted media style accommodation arranged over raised ground and lower ground floors around a sunken central courtyard. The premises benefits from self-contained entrances, prominent frontage, good natural light, in excess of 3m ceiling heights throughout and a private outdoor terrace area. The premises is offered as fully-fitted accommodation with meeting rooms, bike storage, furniture and multiple break out areas.