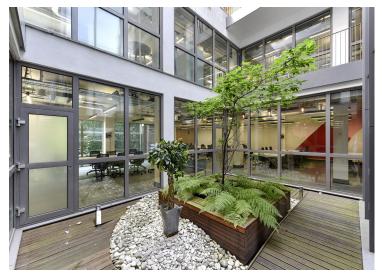

#### **Amenities**

- High quality media style fitout
- Private terraces
- Comfort cooling
- Modern lighting
- Fully accessible raised floors
- Shower facilities
- Dual B1 office & D1
  Educational use classes
- In excess of 3m floor to ceiling heights throughout
- Self-contained entrances
- Nearest stations Whitechapel, Aldgate East &
  Aldgate

#### Description

Comprising fully-fitted media style accommodation arranged over raised ground and lower ground floors around a sunken central courtyard. The premises benefits from self-contained entrances, prominent frontage, good natural light, in excess of 3m ceiling heights throughout and a private outdoor terrace area. The premises is offered as fully-fitted accommodation with meeting rooms, bike storage, furniture and multiple break out areas.