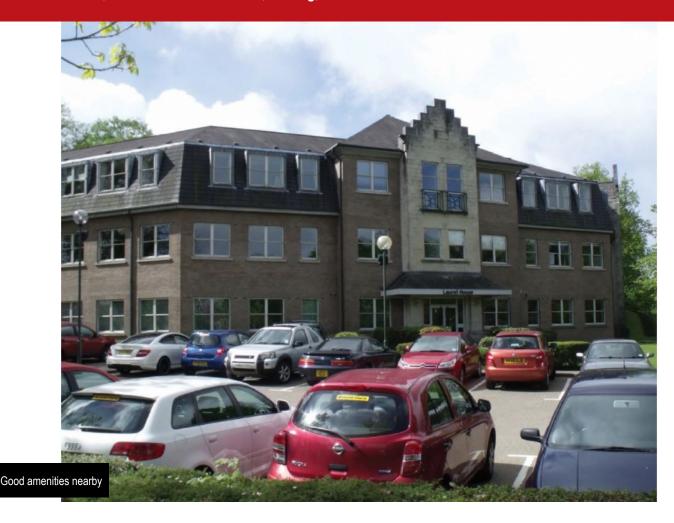

## **Availability**

Laurel House is situated within Laurelhill Business Park, a key strategic location within Stirling. The park is a 5 minute drive from the city centre and railway station, and in close proximity to Stirling golf club and King's Park. Other local occupiers include Target Advisors, Scottish Sea Farms and Scottish Enterprise.

The available office accommodation is located on the ground and first floor of the property.

| Floor / Unit | Description  | Size        | Sq ft | Availability |
|--------------|--------------|-------------|-------|--------------|
| Ground       | GF West      | 2,268 sq ft | 2,268 | Available    |
| 1st          | 1F West      | 5,252 sq ft | 5,252 | Available    |
| Ground       | GF W Storage | 980 sq ft   | 980   | Available    |
| Total        |              |             | 8.500 |              |