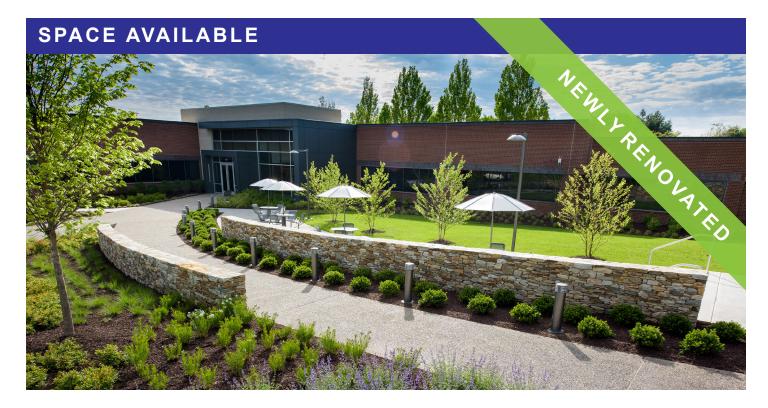

# 411 Eagleview Blvd

16,133 sq ft | 5,928 sq ft | 1,668 sq ft | Divisible | Available Immediately Competitive Terms

Eagleview<sup>SM</sup> is an exceptional place to do business. 411 Eagleview Boulevard is a 32,120 square foot single story Class A office building overlooking a pond is within 1/4 mile of the PA Turnpike.

411 Eagleview Blvd is conveniently located near Eagleview Town Center's numerous amenities. Eagleview Town Center, home of Restaurant Row, features amenities such as al fresco dining, an award-winning bookstore, fitness centers, a daycare, walking trails, a farmers market & more! Ample parking welcomes employees and visitors, and nearby shops and services create a work environment that is both efficient and enjoyable.

# **NEW FEATURES**

- New building entry façade featuring curtainwall, cast stone masonry and architectural metal cladding
- New landscaped and collaborative courtyard between buildings
- New airlock vestibule building entrance into new renovated lobby space
- New state of the art, efficient lighting in lobby and common spaces