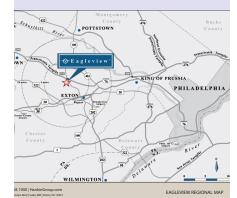

# FROM PHILADELPHIA

Take Rt. 76 West to the PA Turnpike. Take the PA Turnpike West to exit 312. Follow Rt. 100 North to the first traffic light. Stay to the right and follow the jughandle to cross over Rt. 100 onto Eagleview Blvd. Take the third left turn and 411 Eagleview will be second to the right.

# FROM WILMINGTON

Take Rt. 202 North to Rt. 100 North. When you have passed the PA Turnpike entrance you will come to a traffic light. Stay to your right and follow the jughandle to cross over Rt. 100 onto Eagleview Blvd. Take the third left turn and 411 Eagleview will be second to the right.