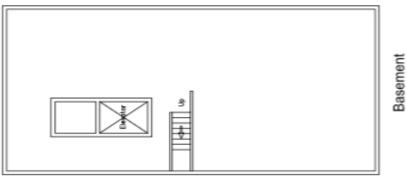

927 East Blvd. charlotte, NC 28203

First Floor 4,470 square feet
Second Floor 4,539 square feet
Basement 1,810 square feet
Total 10,819 square feet

# **PROPERTY HIGHLIGHTS**

- First floor offers +/- 4,470 SF
- Second floor offers +/- 4,539 SF
- Unfinished Heated Basement offers +/- 1,810 SF
- Elevator service
- Walkable to many restaurant and retail establishments