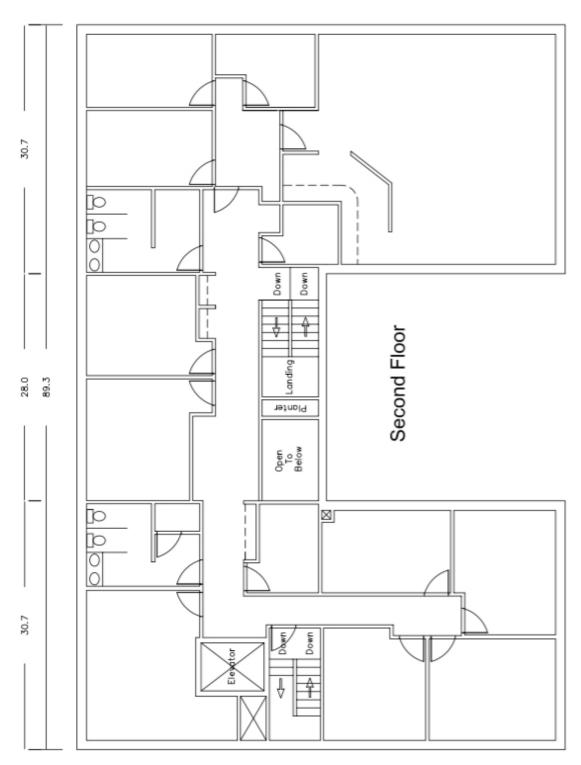

927 East Blvd. charlotte, NC 28203

First Floor 4,470 square feet
Second Floor 4,539 square feet
Basement 1,810 square feet
Total 10,819 square feet

# **PROPERTY HIGHLIGHTS**

- First floor offers +/- 4,470 SF
- Second floor offers +/- 4,539 SF
- Unfinished Heated Basement offers +/- 1,810 SF
- Elevator service
- Walkable to many restaurant and retail establishments