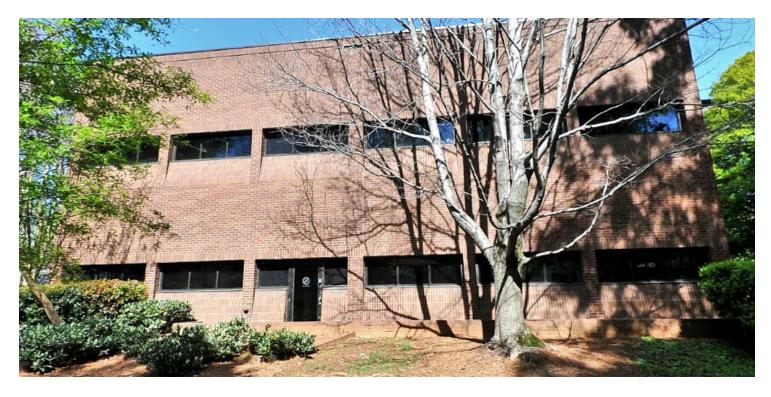

# **PROPERTY OVERVIEW**

Brick office building in established historical area of Charlotte. This metro has enjoyed relatively low vacancy rates and rent growth remains well above historical benchmarks. Minutes from Uptown Charlotte and close proximity to CMC Main and Novant Health Presbyterian Medical Center, two of Charlotte's largest hospitals.

### **OFFERING SUMMARY**

| AVAILABLE SF:  | +/- 9,009 SF<br>DIVISIBLE   |
|----------------|-----------------------------|
| LEASE RATE:    | \$26.00 - 28.00 SF<br>(NNN) |
| LOT SIZE:      | 1.124 Acres                 |
| YEAR BUILT:    | 1982                        |
| BUILDING SIZE: | +/- 10,819 SF               |
| ZONING:        | O-2                         |