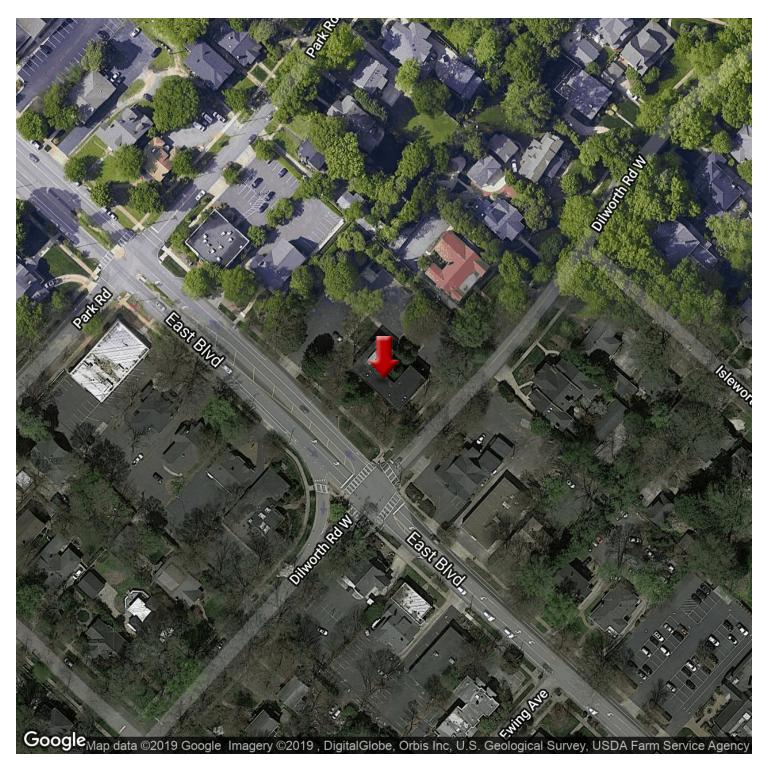

# **PROPERTY OVERVIEW**

Brick office building in established historical area of Charlotte. This metro has enjoyed relatively low vacancy rates and rent growth remains well above historical benchmarks. Minutes from Uptown Charlotte and close proximity to CMC Main and Novant Health Presbyterian Medical Center, two of Charlotte's largest hospitals.

927 East Blvd. charlotte, NC 28203

First Floor 4,470 square feet
Second Floor 4,539 square feet
Basement 1,810 square feet
Total 10,819 square feet