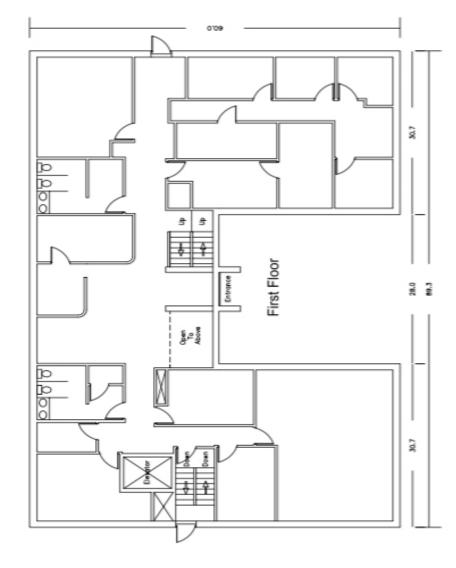

927 East Blvd. charlotte, NC 28203

First Floor 4,470 square feet
Second Floor 4,539 square feet
Basement 1,810 square feet
Total 10,819 square feet

# **PROPERTY HIGHLIGHTS**

- First floor offers +/- 4,470 SF
- Second floor offers +/- 4,539 SF
- Unfinished Heated Basement offers +/- 1,810 SF
- Elevator service
- Walkable to many restaurant and retail establishments