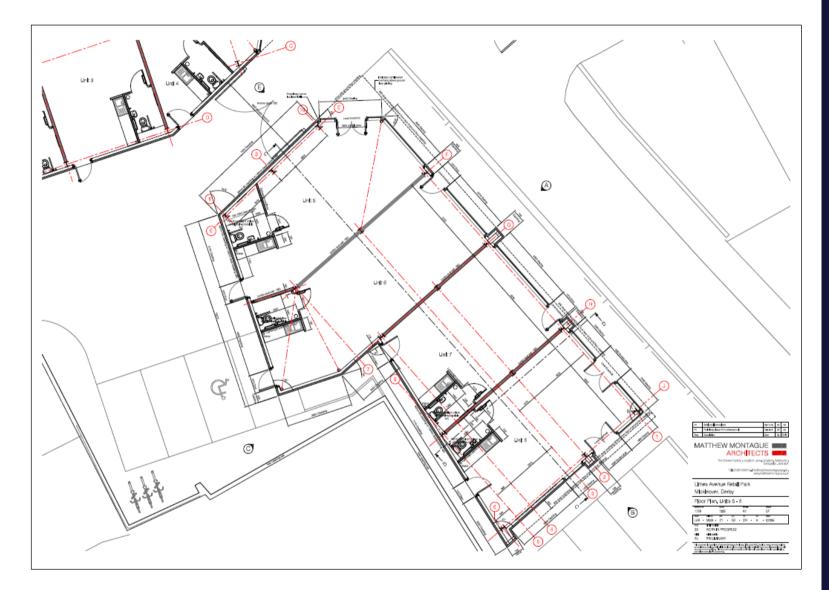

### Floor Plan - Units 5-8

| Unit | Approx. Gross Internal Area |
|------|-----------------------------|
| 1    | 63.85m² / 687 sq.ft.        |
| 2    | 66.85 m² / 720 sq.ft.       |
| 3    | 66.00 m² / 710 sq.ft.       |
| 4    | 62.66 m² / 674 sq.ft.       |
| 5    | 47.77 m² / 514 sq.ft.       |
| 6    | 64.23 m² / 691 sq.ft.       |
| 7    | 45.44 m² / 489 sq.ft.       |
| 8    | 51.28 m² / 552 sq.ft.       |