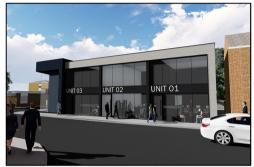

# **Description**

The development will comprise two blocks of four shop units ranging in size from  $45.44 \text{m}^2/489 \text{sq.ft.}$  to  $66.85 \text{m}^2/720 \text{sq.ft.}$  The construction will enable two or more of the units to be combined if required. Furthermore, there is sufficient height within the building to accommodate a mezzanine floor as a tenant's improvement.

The attractive contemporary design of the buildings is considered to be iconic and distinctive and with a prominent frontage to the corner of Uttoxeter Road and Limes Avenue, occupiers will be able to take advantage of a high-profile opportunity.