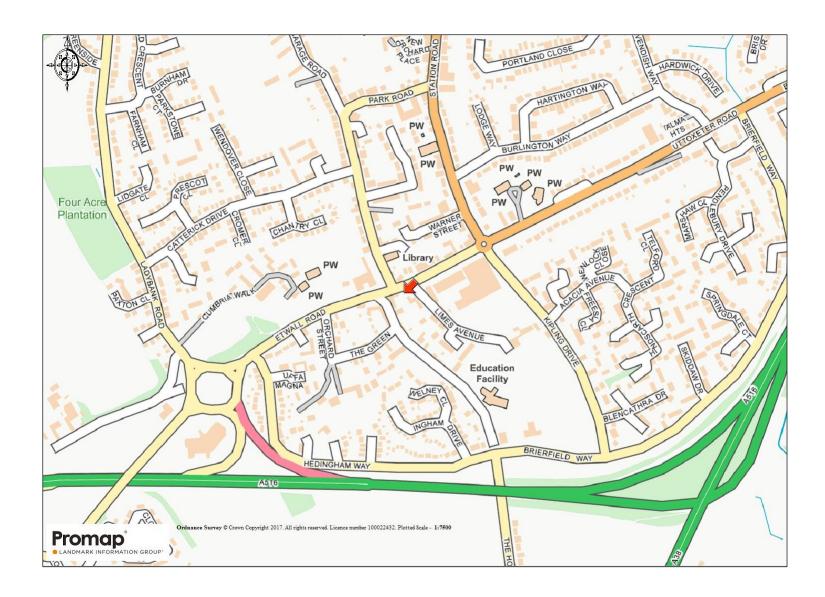

#### Location

Mickleover is a large residential suburb of Derby (to the south west) with an estimated population of 18,000 which continues to grow by significant numbers as a result of a number of ongoing and planned residential developments, providing a further 3,000 homes. Residents are largely within the A, B, C1 and C2 socio-economic groupings. It is conveniently located with direct access onto the A516 and A38, connecting with the A50 and is within easy commuting distance of Derby City Centre. Major nearby employers include Derby Royal Hospital, Toyota and Rolls Royce.

The site is located in the middle of the Mickleover District Centre which is a compact commercial area serving a large residential catchment. The District Centre comprises a number of shops, pubs/restaurants and other commercial users including purpose-built shopping parades, converted residential properties, a Tesco food store and a Petrol Filling Station with M&S Simply Food.