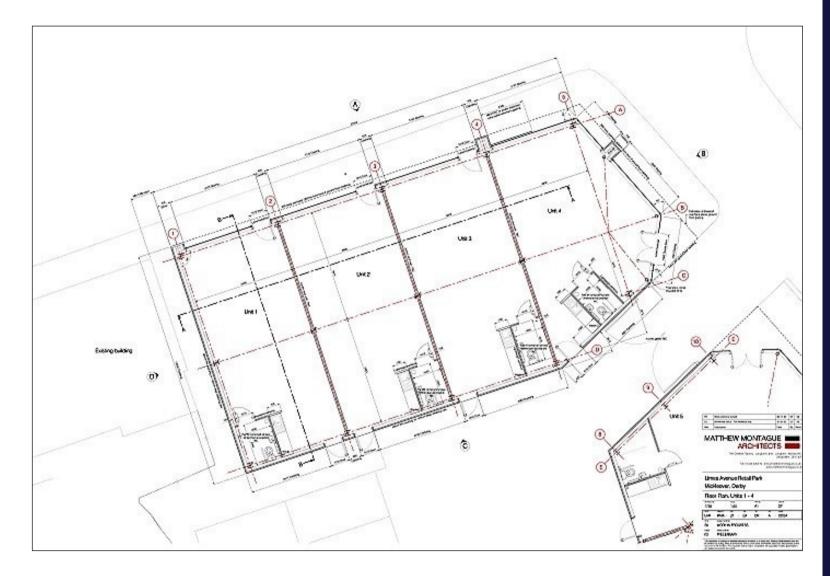

## Floor Plan - Units 1-4

### **Accommodation**

The following schedule sets out the approximates areas and dimensions for the units as proposed. These are subject to change. Two to four units can be combined; thus, unit sizes range from a minimum of  $45.44 \text{ m}^2/489 \text{ sq.ft.}$  to a maximum of  $259 \text{ m}^2/2,787 \text{ sq.ft.}$ 

| Unit | Approx. Gross Internal Area |
|------|-----------------------------|
| 1    | 63.85m² / 687 sq.ft.        |
| 2    | 66.85 m² / 720 sq.ft.       |
| 3    | 66.00 m² / 710 sq.ft.       |
| 4    | 62.66 m² / 674 sq.ft.       |
| 5    | 47.77 m² / 514 sq.ft.       |
| 6    | 64.23 m² / 691 sq.ft.       |
| 7    | 45.44 m² / 489 sq.ft.       |
| 8    | 51.28 m² / 552 sq.ft.       |