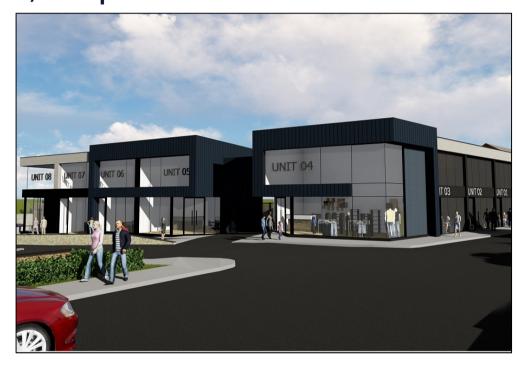

# **Description**

The development will comprise two blocks of four shop units ranging in size from  $45.44 \text{m}^2/489 \text{sq.ft.}$  to  $66.85 \text{m}^2/720 \text{sq.ft.}$  The construction will enable two or more of the units to be combined if required. Furthermore, there is sufficient height within the building to accommodate a mezzanine floor as a tenant's improvement.

The attractive contemporary design of the buildings is considered to be iconic and distinctive and with a prominent frontage to the corner of Uttoxeter Road and Limes Avenue, occupiers will be able to take advantage of a high-profile opportunity.

The units will benefit from rear servicing and a number of car parking spaces to the rear and off Limes Avenue.

The developer/landlord will provide shop fronts and will arrange for connection points to services. Otherwise the units will be completed to a shell finish, ready to receive tenant's fit-out.