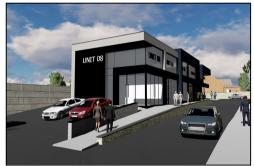

# **Description**

The development will comprise two blocks of four shop units ranging in size from  $45.44 \text{m}^2/489 \text{sq.ft.}$  to  $66.85 \text{m}^2/720 \text{sq.ft.}$  The construction will enable two or more of the units to be combined if required. Furthermore, there is sufficient height within the building to accommodate a mezzanine floor as a tenant's improvement.

The attractive contemporary design of the buildings is considered to be iconic and distinctive and with a prominent frontage to the corner of Uttoxeter Road and Limes Avenue, occupiers will be able to take advantage of a high-profile opportunity.