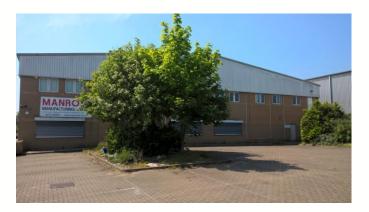

#### DESCRIPTION

A detached industrial/warehouse unit of steel portal frame construction. The building has the benefit of two level access loading doors. There is fully fitted office accommodation at ground and first floor to the front of the building. The warehouse has an eaves height of 6m and car parking for 32 cars and 4 lorries. The unit is to undergo refurbishment.