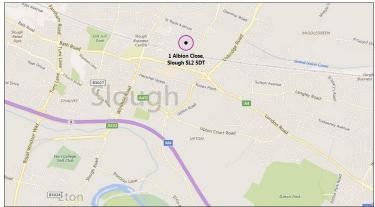

#### LOCATION

Albion Close is an established Industrial location close to Slough British Rail Station. It is conveniently located midway along Petersfield Avenue with Stoke Road to the West and Wexham Road to the East.

M4 Junction 6 - 2.5 miles west via A4/A335 M4 Junction 5 - 2.5 miles to the east via A4 M25 Junction 16 - 6.5 miles to the north via A412