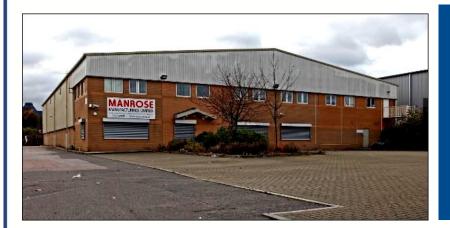

#### DESCRIPTION

A detached industrial/warehouse unit of steel portal frame construction. The building has the benefit of two level access loading doors. There is fully fitted office accommodation at ground and first floor to the front of the building. The warehouse has an eaves height of 6m and car parking for 32 cars and 4 lorries. The unit is to undergo refurbishment.