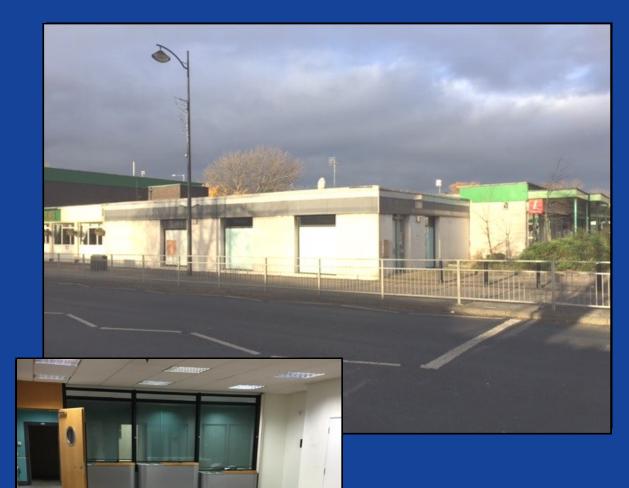

# **TO LET**

Single Storey Retail Unit

135 sq. m. (1,451 sq. ft.)

1 Woodley Precinct, Woodley, Stockport, SK6 1RJ

0161 817 3399

www.roger-hannah.co.uk

Century Building, 14 St Mary's Parsonage

Manchester M3 2DF

### **DESCRIPTION**

The property comprises a single storey retail unit previously used as a bank which forms part of a parade of shops within the Woodley shopping centre precinct. Internally the unit **VIEWING** comprises a large retail area with offices and toilets to one side. There is a kitchen, bathroom and vault room to the rear of the property. In terms of fit out the accommodation provides a suspended ceiling with recessed category II lighting, double glazing, electric heating and is carpeted throughout.