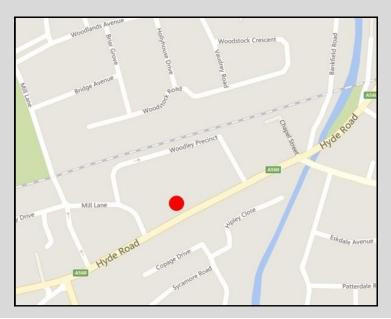

### LOCATION

The unit fronts onto Hyde Road (A560) in the centre of A copy of the EPC is available on request Woodley approximately three miles to the east of Stockport.