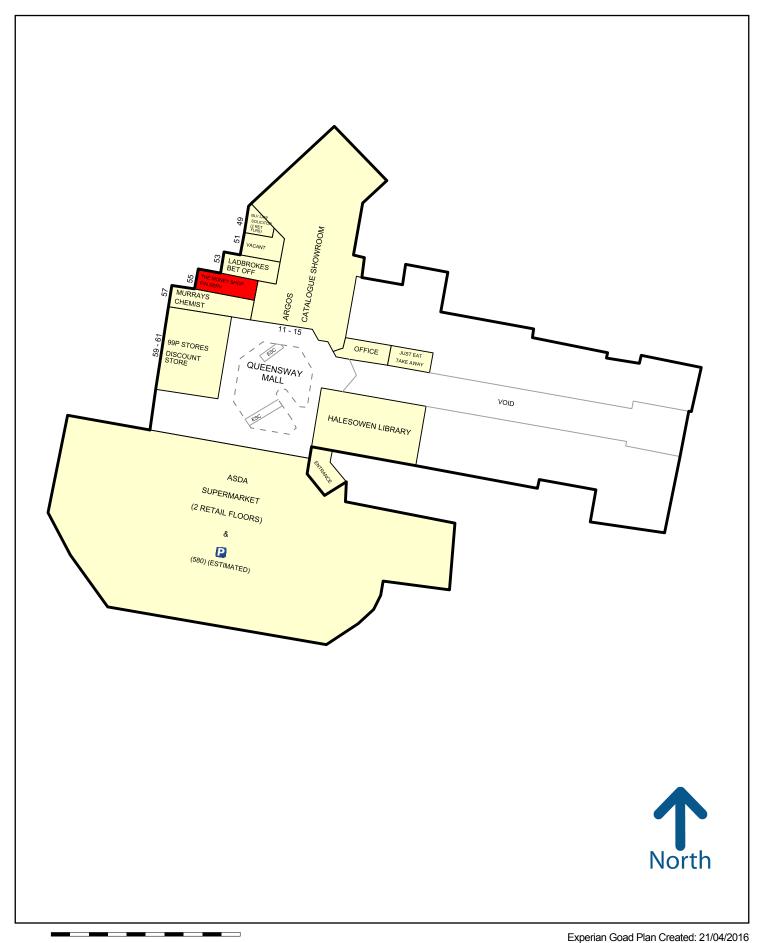

## LOCATION

The shop is located in a prominent trading position within Halesowen town centre adjacent to **Ladbrokes** and **Murray's Chemists**, directly opposite to the bus terminal for Halesowen; close to the main entrance of the popular **Cornbow Shopping Centre** where leading multiples such as **Asda**, **99p Stores**, **Peacocks**, **Bon Marche** and **Savers** are represented.