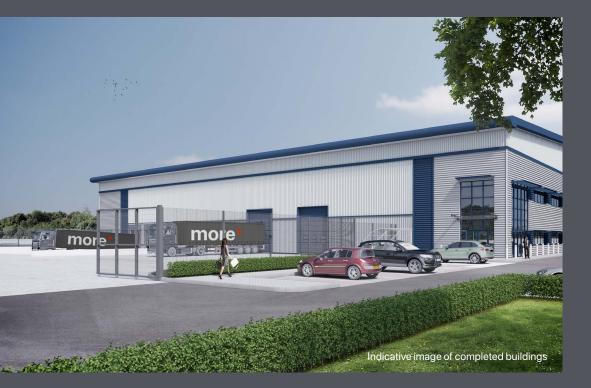

# Unit 1

New Industrial / Distribution Unit 41,000 sq ft (3,809 sq m)

For Sale / To Let Available Q1 2019

A brand new detached distribution unit with secure yard on the South West's Premier Distribution Park

# **Specification**

Unit 1 will be constructed to a high quality specification incorporating the following:

- 10m clear internal eaves height
- 50kN/m<sup>2</sup> floor loading
- 2 level loading access doors
- 3 dock level loading doors
- 38 car parking spaces and ability to create additional parking
- Fully secure yard (40% site coverage)
- Fully fitted offices
- Within 0.5 miles of Junction 1 (M49)
- Completion Q1 2019