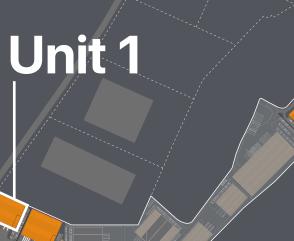

# Unit 1

New Industrial / Distribution Unit 41,000 sq ft (3,809 sq m)

For Sale / To Let Available Q1 2019

A brand new detached distribution unit with secure yard on the South West's Premier Distribution Park