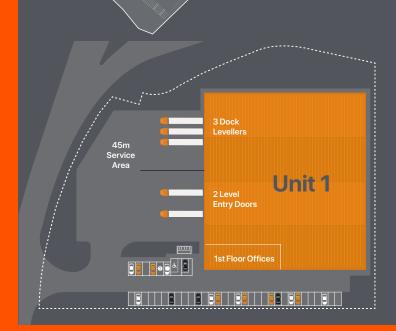

## **Accommodation**

| Warehouse         | 38,500 sq ft | 3,577 sq m          |
|-------------------|--------------|---------------------|
| 1st Floor Offices | 2,500 sq ft  | 232 sq m            |
| Total (GIA)       | 41,000 sq ft | 3,809 sq m          |
| Site area         | 2.34 acres   | (40% site coverage) |

# **Specification**

Unit 1 will be constructed to a high quality specification incorporating the following:

- 10m clear internal eaves height
- 50kN/m<sup>2</sup> floor loading
- 2 level loading access doors
- 3 dock level loading doors
- 38 car parking spaces and ability to create additional parking
- Fully secure yard (40% site coverage)
- Fully fitted offices
- Within 0.5 miles of Junction 1 (M49)
- Completion Q1 2019