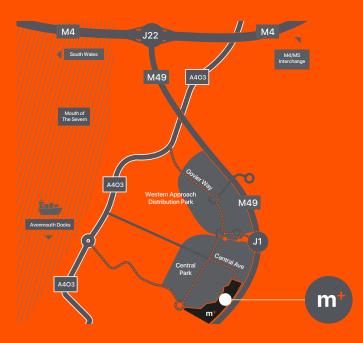

### Location

More+ Central Park is the South West's prime distribution location, due to its strategic multi-modal connections in close proximity to the M4/M5 Intersection. The site itself is located in a prominent position fronting the M49, in close proximity to Junction 1 (under construction) and therefore giving unrivalled access to the South West and South Wales.