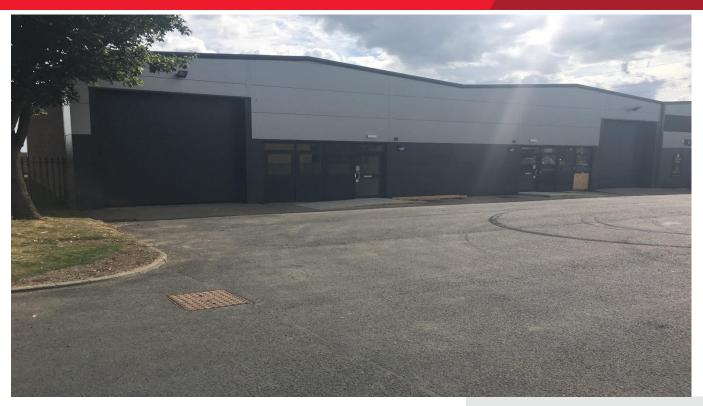

# Refurbished Industrial / Warehouse Units 281 sq m (3,025 sq ft)

#### **Property Highlights**

- Modern terraced industrial units
- Fully refurbished
- Excellent communication links adjacent to A19 and 1 mile from Tyne Tunnel
- Nearby occupiers include Howdens, Lookers and Axminster Tool and Machinery

#### Description

The unit's have recently undergone an extensive refurbishment programme which includes

- · New insulated roofs
- New insulated steel clad elevations
- · Alumium framed double glazing
- Open plan office accommodation
- · High quality staff welfare facilities
- Internal height of 4.25m rising to 5.1m
- Electric loading door 4.0m high by 3 65m wide
- · 3 phase electricity

Externally car parking is provided to the front of the units