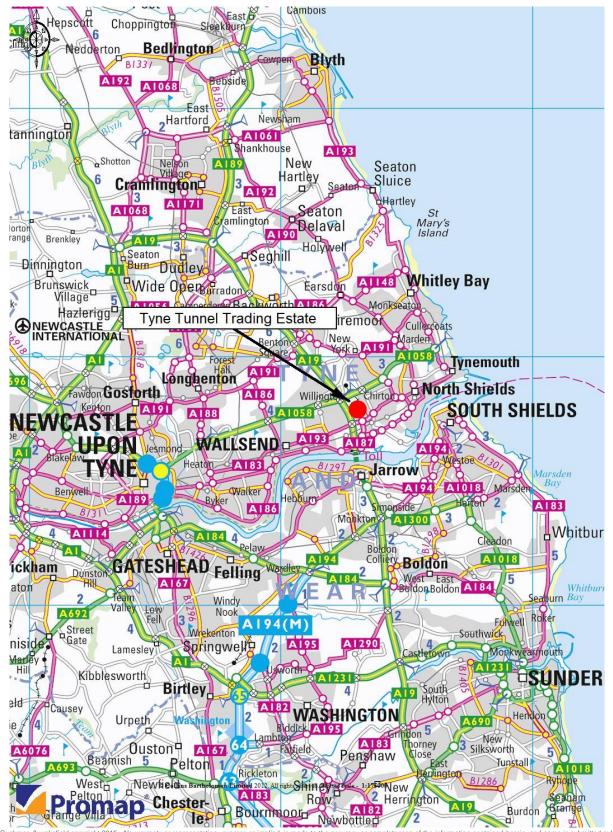

#### Location

Tyne Tunnel Estate is strategically located near the intersection of the A19 Tyne Tunnel Road and the A1058 Coast Road.

The estate lies at the intersection of the A19 Tyne Tunnel road and the A1058 Coast Road providing excellent communication links to the region.

Newcastle City Centre is located less than 7 miles to the west via the A1058 with Sunderland City Centre 12 miles to the south via the A19

The K units are located towards the entrance of the estate on Harmer Close with access to the A193 via High Flatworth