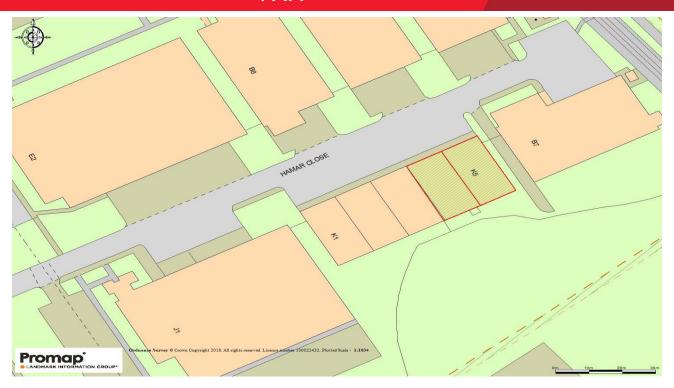

Newcastle City Centre is located less than 7 miles to the west via the A1058 with Sunderland City Centre 12 miles to the south via the A19

The K units are located towards the entrance of the estate on Harmer Close with access to the A193 via High Flatworth