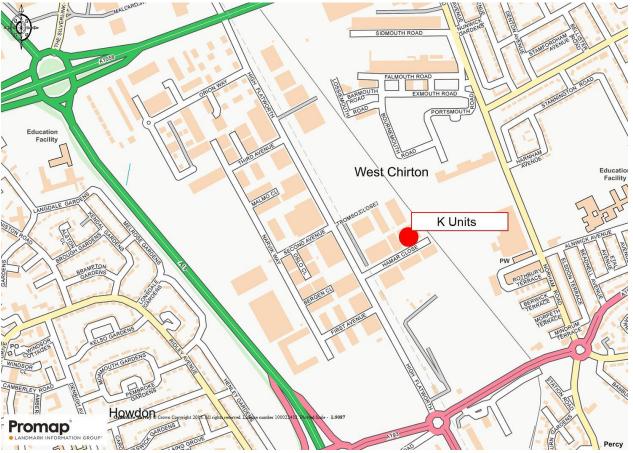

#### Location

Tyne Tunnel Estate is strategically located near the intersection of the A19 Tyne Tunnel Road and the A1058 Coast Road.

The estate lies at the intersection of the A19 Tyne Tunnel road and the A1058 Coast Road providing excellent communication links to the region.

Newcastle City Centre is located less than 7 miles to the west via the A1058 with Sunderland City Centre 12 miles to the south via the A19

The K units are located towards the entrance of the estate on Harmer Close with access to the A193 via High Flatworth