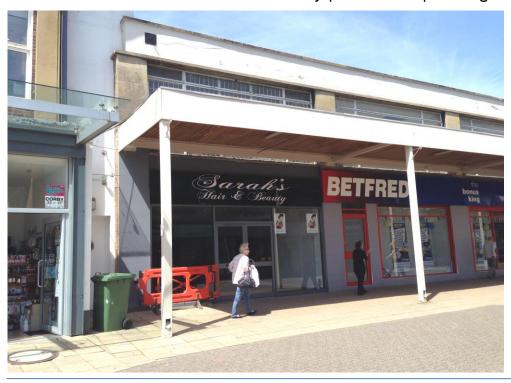

# 20 New Post Office Square, Corby, NN17 1PB

Situated in the busy Corby New Town and fronting the pedestrianised New Post Office Square. Neighbouring retailers include Peacocks, Lloyds and Betfred. The centre benefits from more than 1,081 car parking spaces, has great transport links and an average footfall in excess of 160,000 per week.

### Description

A ground floor retail unit with first floor anciallary.