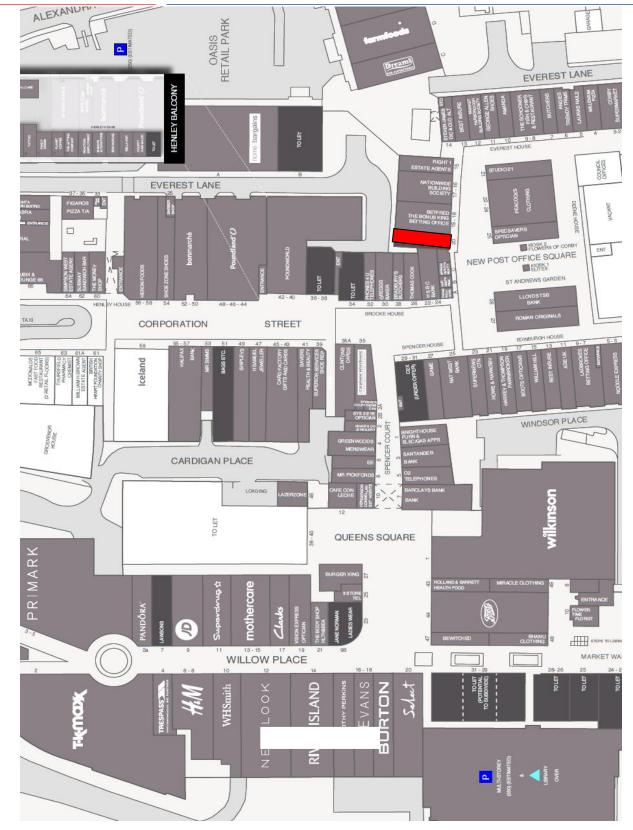

# 20 New Post Office Square, Corby, NN17 1PB

Situated in the busy Corby New Town and fronting the pedestrianised New Post Office Square. Neighbouring retailers include Peacocks, Lloyds and Betfred. The centre benefits from more than 1,081 car parking spaces, has great transport links and an average footfall in excess of 160,000 per week.

All enquiries / viewing requests Paul Watson / Lewis Smith / Ben Taylor

E pwatson@innes-england.com Ismith@innes-england.com btaylor@innes-england.com

A 12 De Montfort Street Leicester LE1 7GJ

This plan is published for convenience of identification. Any site boundaries shown are indicative only. © Crown copyright – License No. 100007643