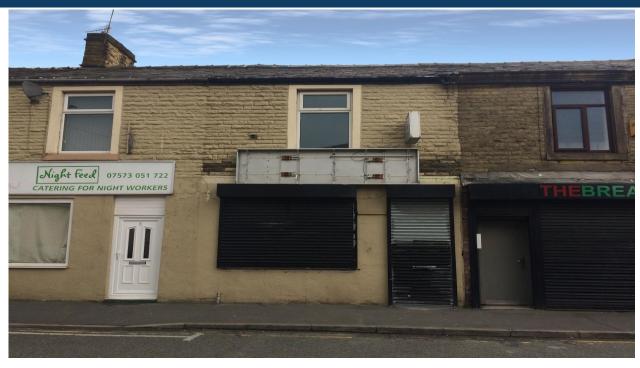

## TAKEAWAY PREMISES IN POPULAR LOCATION

3 Brennand Street, Burnley, Lancashire BB10 1SU Size: 72.31 sq.m (778.35 sq. ft)

#### **DESCRIPTION**

A mid parade property of traditional stone construction beneath a pitched slate roof. The accommodation is arranged over two floors and comprises to the ground floor, kitchen/preparation area and serving area. First floor comprises two store rooms and a shower room with WC facilties.

Formerly occupied for a number of years as a takeaway, the property is ideally suited for A5 hot food takeaway use.