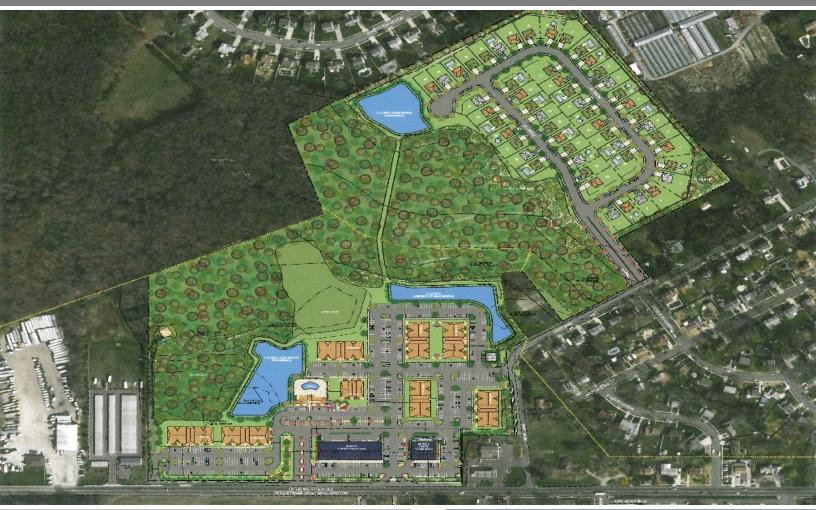

## **Purchase Opportunity**

60 +/- Acre Major Mixed-Use Development Project

Sicklerville Rd & Mink Lane, Monroe Township, NJ Block: 2201 Lots: 5-8 & 11

## **DEMOGRAPHICS / FEATURES**

- The Sicklerville Road component consists of 280 apartments with two freestanding retail buildings of 7,000 and 18,400 square feet.
- The Mink Lane component consists of 52 single family homes.
- The project has been included in the Monroe Township Fair Share Housing Settlement Agreement for affordable units.
- Letter of Interpretation, Feasibility Study, Fiscal Impact Study, Traffic Studies, Environmental Studies, and estimates for Construction, Water, and Sewer are available upon request.