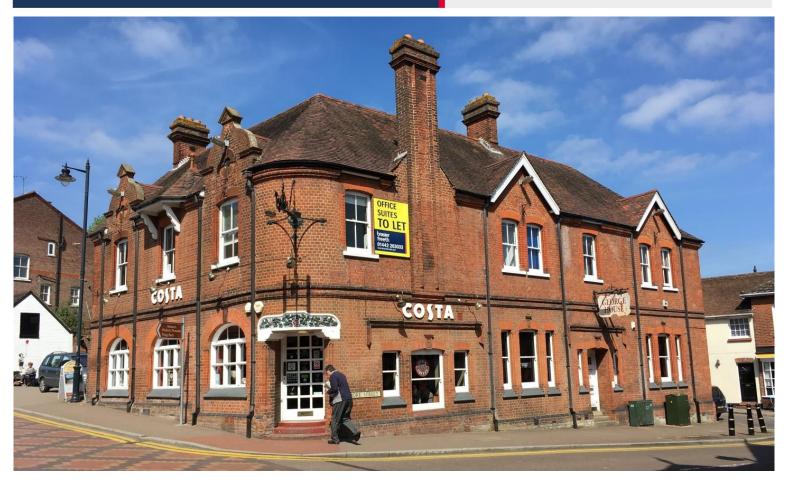

# **GEORGE HOUSE, HIGH STREET, TRING HP23 4AF**

#### DESCRIPTION

George House is a landmark building in the centre of Tring offering various small office suites on a Licence basis.

The available suite is situated on the ground floor and is accessed via the main lobby.

#### LOCATION

George House is situated in a prominent position on the corner of the High Street and Akeman Street in the centre of Tring.

Tring is an attractive and busy market town benefitting from a number of pubs, restaurants, coffee bars and a Marks & Spencer Food Hall, all within easy walking distance.