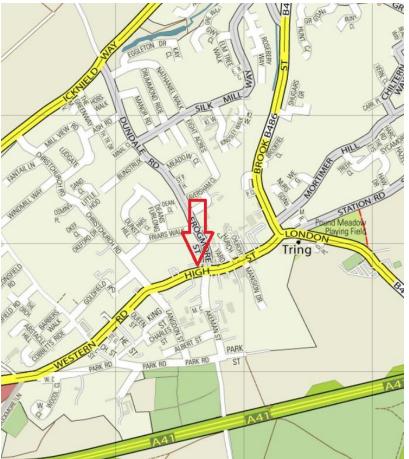

#### LOCATION

George House is situated in a prominent position on the corner of the High Street and Akeman Street in the centre of Tring.

Tring is an attractive and busy market town benefitting from a number of pubs, restaurants, coffee bars and a Marks & Spencer Food Hall, all within easy walking distance.

Tring is located on the A41 which provides dual carriageway access to the M25 at Junction 20 approximately 12 miles to the east. The town is served by a mainline railway station which offers a fast and frequent service to London Euston with a journey time of approximately 40 minutes and Birmingham. There are various public car parks in close proximity which offer free parking.