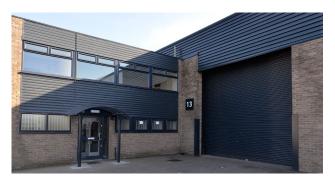

Internally the units have a clear height of 5m and incorporate both ladies and gents WC facilities and a range of office space which varies in relation to the size of the unit.

Externally the units have a concrete apron and parking area to the front which provides vehicular access by way of steel roller shutter loading doors each 4.8m wide x 4.6m high.