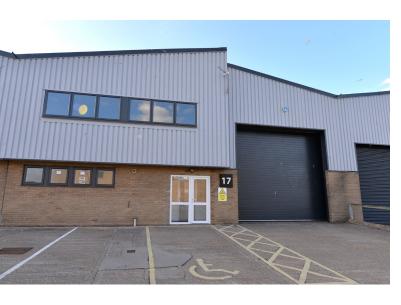

Internally the units have a clear height of 5m and incorporate both ladies and gents WC facilities and a range of office space which varies in relation to the size of the unit.

Externally the units have a concrete apron and parking area to the front which provides vehicular access by way of steel roller shutter loading doors each 4.8m wide x 4.6m high.