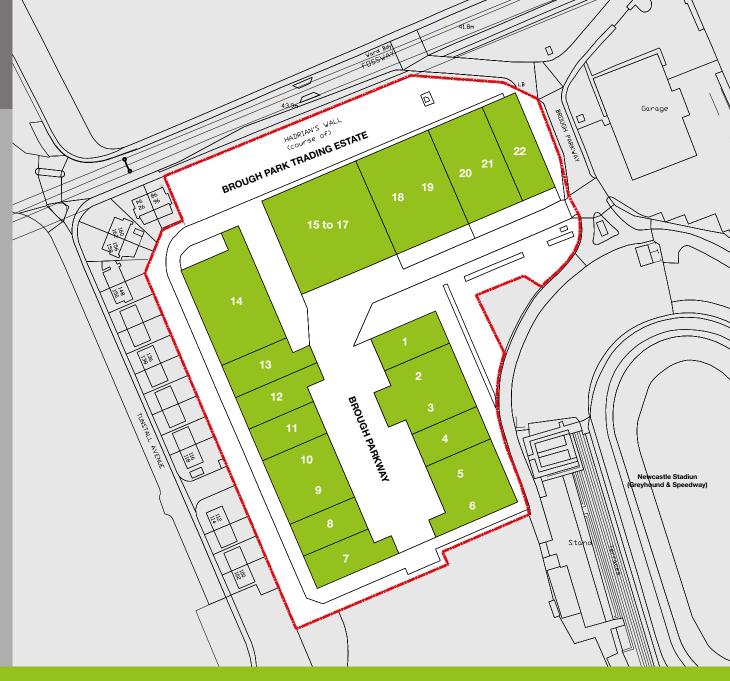

## Brough Park Trading Estate

### **Accommodation/Occupiers**

| Unit<br>No. | Area<br>m² | Area<br>Sq.ft. | Tenant Name                           |  |
|-------------|------------|----------------|---------------------------------------|--|
| 1           | 465        | 5,008          | W Mearns & Company Ltd                |  |
| 2/3         | 1,170      | 12,594         | Howden Joinery<br>Properties Ltd      |  |
| 4           | 465        | 5,005          | J P McDougall & Co Ltd                |  |
| 5/6         | 1,065      | 11,464         | Ferraris Piston Service Ltd           |  |
| 7/8         | 1,058      | 11,390         | Eyre & Elliston Ltd                   |  |
| 9/10        | 927        | 9,980          | Optical Express                       |  |
| 11          | 460        | 4,950          | Masons Mortar Ltd                     |  |
| 12          | 613        | 6,595          | Flame                                 |  |
| 13          | 584        | 6,283          | Orange Box                            |  |
| 14          | 1,522      | 16,387         | Bob Crosby Agencies                   |  |
| 15          | 735        | 7,912          | Andrew Page Ltd                       |  |
| 16          | 735        | 7,912          | Thomas Owen & Sons<br>(Newcastle) Ltd |  |
| 17          | 735        | 7,912          | Thomas Owen & Sons<br>(Newcastle) Ltd |  |
| 18          | 736        | 7,917          | VACANT                                |  |
| 19          | 734        | 7,901          | Brown Brothers                        |  |
| 20          | 735        | 7,912          | VACANT                                |  |
| 21/22       | 1,470      | 15,824         | VACANT                                |  |