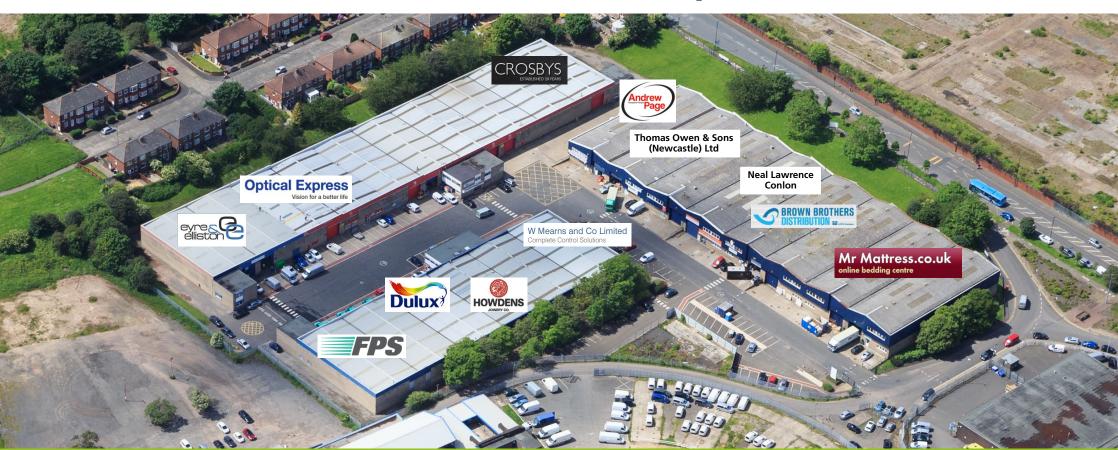

### **Accommodation/Occupiers**

| Unit<br>No. | Area<br>m² | Area<br>Sq.ft. | Tenant Name                           |  |
|-------------|------------|----------------|---------------------------------------|--|
| 1           | 465        | 5,008          | W Mearns & Company Ltd                |  |
| 2/3         | 1,170      | 12,594         | Howden Joinery<br>Properties Ltd      |  |
| 4           | 465        | 5,005          | J P McDougall & Co Ltd                |  |
| 5/6         | 1,065      | 11,464         | Ferraris Piston Service Ltd           |  |
| 7/8         | 1,058      | 11,390         | Eyre & Elliston Ltd                   |  |
| 9/10        | 927        | 9,980          | Optical Express                       |  |
| 11          | 460        | 4,950          | Masons Mortar Ltd                     |  |
| 12          | 613        | 6,595          | Flame                                 |  |
| 13          | 584        | 6,283          | Orange Box                            |  |
| 14          | 1,522      | 16,387         | Bob Crosby Agencies                   |  |
| 15          | 735        | 7,912          | Andrew Page Ltd                       |  |
| 16          | 735        | 7,912          | Thomas Owen & Sons<br>(Newcastle) Ltd |  |
| 17          | 735        | 7,912          | Thomas Owen & Sons<br>(Newcastle) Ltd |  |
| 18          | 736        | 7,917          | VACANT                                |  |
| 19          | 734        | 7,901          | Brown Brothers                        |  |
| 20          | 735        | 7,912          | VACANT                                |  |
| 21/22       | 1,470      | 15,824         | VACANT                                |  |

### Location

The popular and well established Brough Park Trading Estate lies on the south side of the A187 Fossway approximately 2 miles to the east of Newcastle City Centre and close to the Newcastle Shopping Park and B&Q.