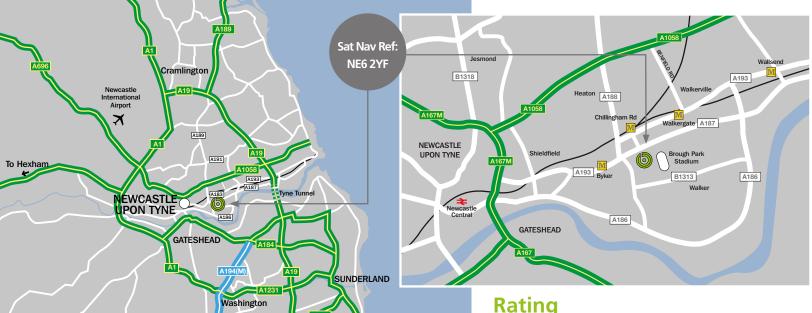

### **Communications**

|                       | Distance  | Time    |
|-----------------------|-----------|---------|
| Newcastle City Centre | 1.6 miles | 5 mins  |
| Gateshead             | 4.0 miles | 12 mins |
| A1(M)                 | 4.5 miles | 10 mins |
| Newcastle Airport     | 9.5 miles | 25 mins |
| Sunderland            | 15 miles  | 30 mins |
|                       |           |         |

### Location

The popular and well established Brough Park Trading Estate lies on the south side of the A187 Fossway approximately 2 miles to the east of Newcastle City Centre and close to the Newcastle Shopping Park and B&Q.