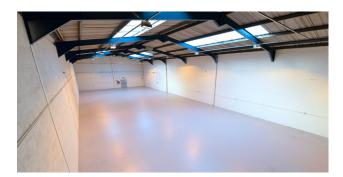

### **Description**

The Brough Park Trading Estate, which is benefiting from a comprehensive upgrade program, comprises a series of portal framed units arranged in three terraced blocks. Each are constructed having cavity brickwork walls with high level insulated cladding. The roof areas are double pitched with an insulated profile sheeted covering incorporating translucent rooflights.

Internally the units have a clear height of 5m and incorporate both ladies and gents WC facilities and a range of office space which varies in relation to the size of the unit.

Externally the units have a concrete apron and parking area to the front which provides vehicular access by way of steel roller shutter loading doors each 4.8m wide x 4.6m high.