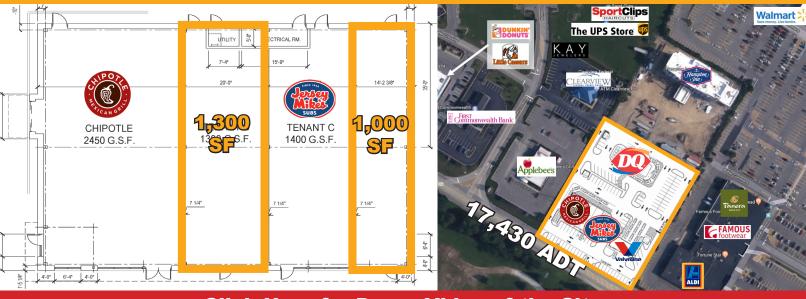

### JOIN CHIPOTLE & JERSEY MIKE'S IN A TO-BE-DEVELOPED RETAIL CENTER

#### **Site Features**

- 1,000 SF of End Cap Retail Space & 1,300 SF of In-Line Retail Space
- Retailers in the New Development Include Dairy Queen, Valvoline, Chipotle, and Jersey Mike's
- Projected Delivery Date of Fall 2021
- Rare opportunity on Butler's Primary Retail Corridor (New Castle Road/PA 356)
- 35 miles North of Downtown Pittsburgh
- Retailers nearby include Walmart, Aldi, Applebee's, Panera Bread, Dunkin Donuts, Little Caesars Pizza, First Commonwealth Bank, Clearview Federal Credit Union, and Hampton Inn
- Located in Butler County, Pennsylvania (population 183,862) and part of the Pittsburgh Metropolitan Statistical Area (population 2.4 million)
- Close proximity to US Route 422, Pennsylvania Route 8, Pennsylvania Route 38, and Pennsylvania Route 68