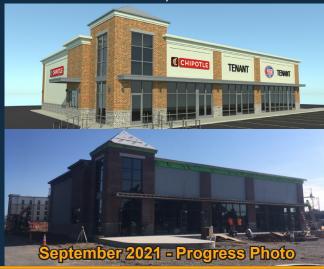

#### **Site Features**

- 1,000 SF of End Cap Retail Space & 1,300 SF of In-Line Retail Space
- Retailers in the New Development Include Dairy Queen, Valvoline, Chipotle, and Jersey Mike's
- Projected Delivery Date of Fall 2021
- Rare opportunity on Butler's Primary Retail Corridor (New Castle Road/PA 356)
- 35 miles North of Downtown Pittsburgh
- Retailers nearby include Walmart, Aldi, Applebee's, Panera Bread, Dunkin Donuts, Little Caesars Pizza, First Commonwealth Bank, Clearview Federal Credit Union, and Hampton Inn
- Located in Butler County, Pennsylvania (population 183,862) and part of the Pittsburgh Metropolitan Statistical Area (population 2.4 million)
- Close proximity to US Route 422, Pennsylvania Route 8, Pennsylvania Route 38, and Pennsylvania Route 68