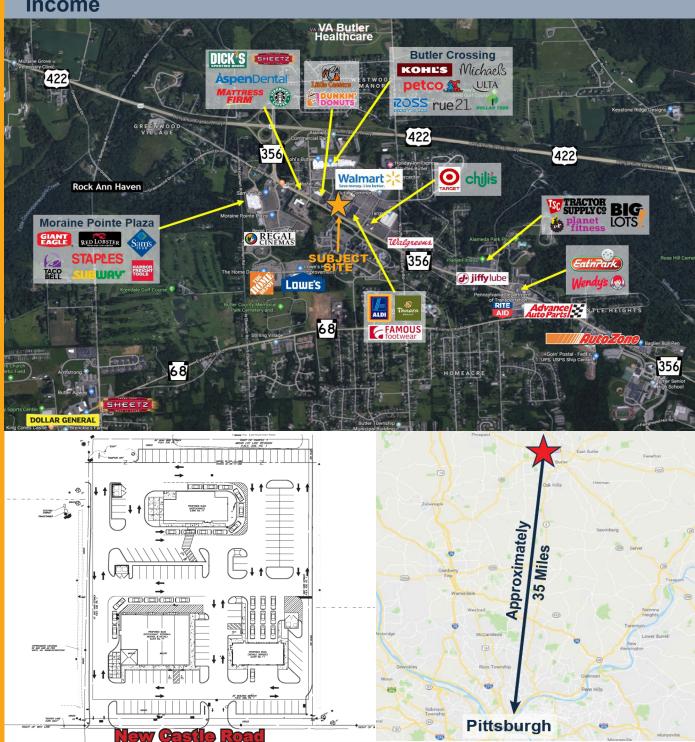

#### **Site Features**

- 1,000 SF of End Cap Retail Space & 1,300 SF of In-Line Retail Space
- Retailers in the New Development Include Dairy Queen, Valvoline, Chipotle, and Jersey Mike's
- Projected Delivery Date of Fall 2021
- Rare opportunity on Butler's Primary Retail Corridor (New Castle Road/PA 356)
- 35 miles North of Downtown Pittsburgh
- Retailers nearby include Walmart, Aldi, Applebee's, Panera Bread, Dunkin Donuts, Little Caesars Pizza, First Commonwealth Bank, Clearview Federal Credit Union, and Hampton Inn
- Located in Butler County, Pennsylvania (population 183,862) and part of the Pittsburgh Metropolitan Statistical Area (population 2.4 million)
- Close proximity to US Route 422, Pennsylvania Route 8, Pennsylvania Route 38, and Pennsylvania Route 68

## **Demographics**

|                         | 3 Mile   | 5 Miles  | 10 Miles |
|-------------------------|----------|----------|----------|
| Population              | 31,127   | 46,042   | 79,143   |
| Total Households        | 13,678   | 19,918   | 32,872   |
| Median Household Income | \$52,527 | \$55,486 | \$59,171 |