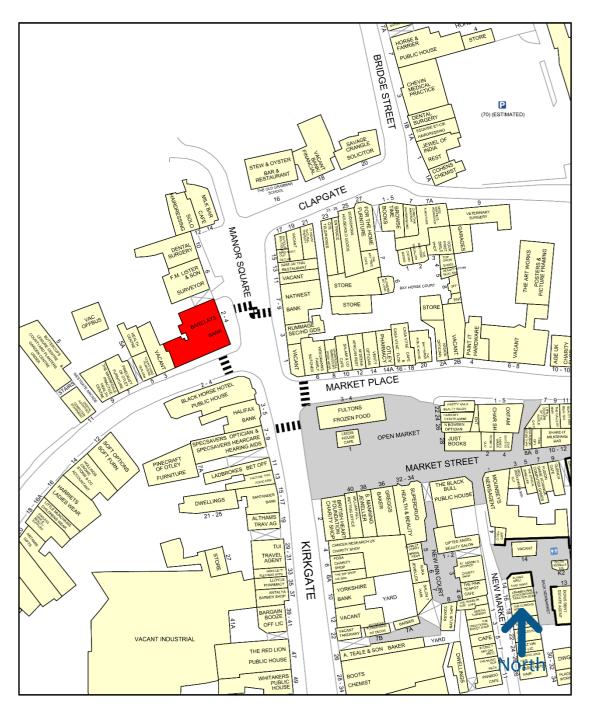

#### Location

Otley is a market town located approximately 10 miles to the north of Leeds and Bradford city centres and 11 miles to the south west of Harrogate.

The property itself is located in a prominent position on the corner of Manor Square and faces onto Kirkgate and Market Street, the prime retail thoroughfares in the town.

#### Not to scale.

Experian Goad Digital Plans include mapping data licensed from Ordnance Survey with the permission of the Controller of Her Majesty's Stationery Office.

© Crown Copyright and Experian Copyright. All rights reserved. Licence number PU 100017316.