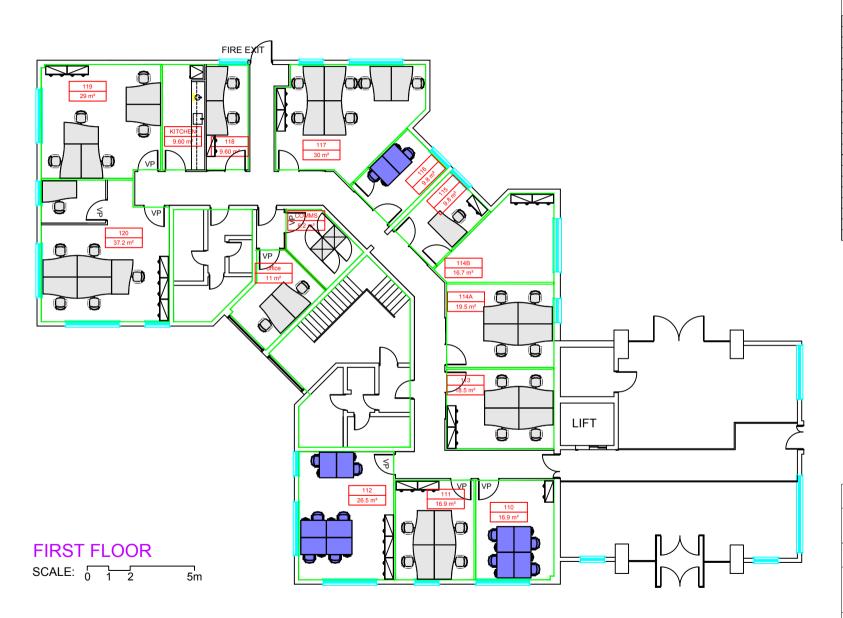

## COPYRIGHT

This drawing remains the property of Regus UK Ltd.
It is an offence to copy in whole or part any aspect of this drawing without the written consent from Regus UK Ltd.

Do not scale from this drawing. Figured dimensions only to be taken from this drawing. Dimensions to be verified on site by the contractor, supplier or fabricator and any discrepancies to be notified to the consultant immediately. All dimensions are in millimeters.

| All dimensions are in millimeters |          |         |     |  |  |  |  |
|-----------------------------------|----------|---------|-----|--|--|--|--|
| REV                               | DATE     |         | BY  |  |  |  |  |
| G                                 | 161206   | UPDATED | CFM |  |  |  |  |
| Н                                 | 12.