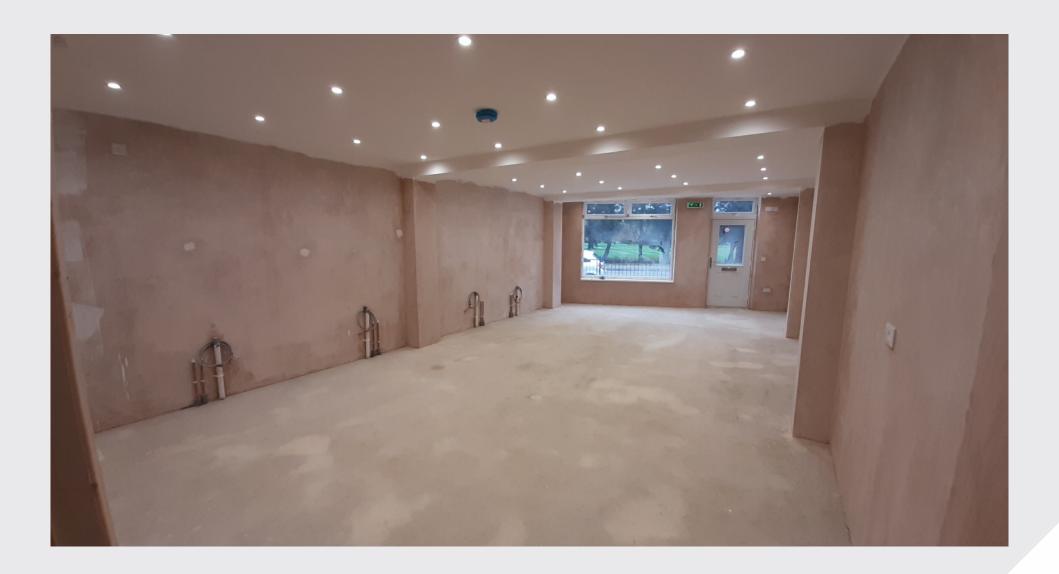

#### **Description**

Recently refurbished to an extremely high quality, this ground floor premises has the benefit of an A3 restaurant / cafe. Presenting a fantastic opportunity to let a prime retail unit.

The inviting traditional shop front leads to an open plan dining/ retail space with male, female and disabled Wcs. As a result of the recent refurbishment, the property now offers an excellent shop frontage, with sunken lighting and storage to the rear of property.