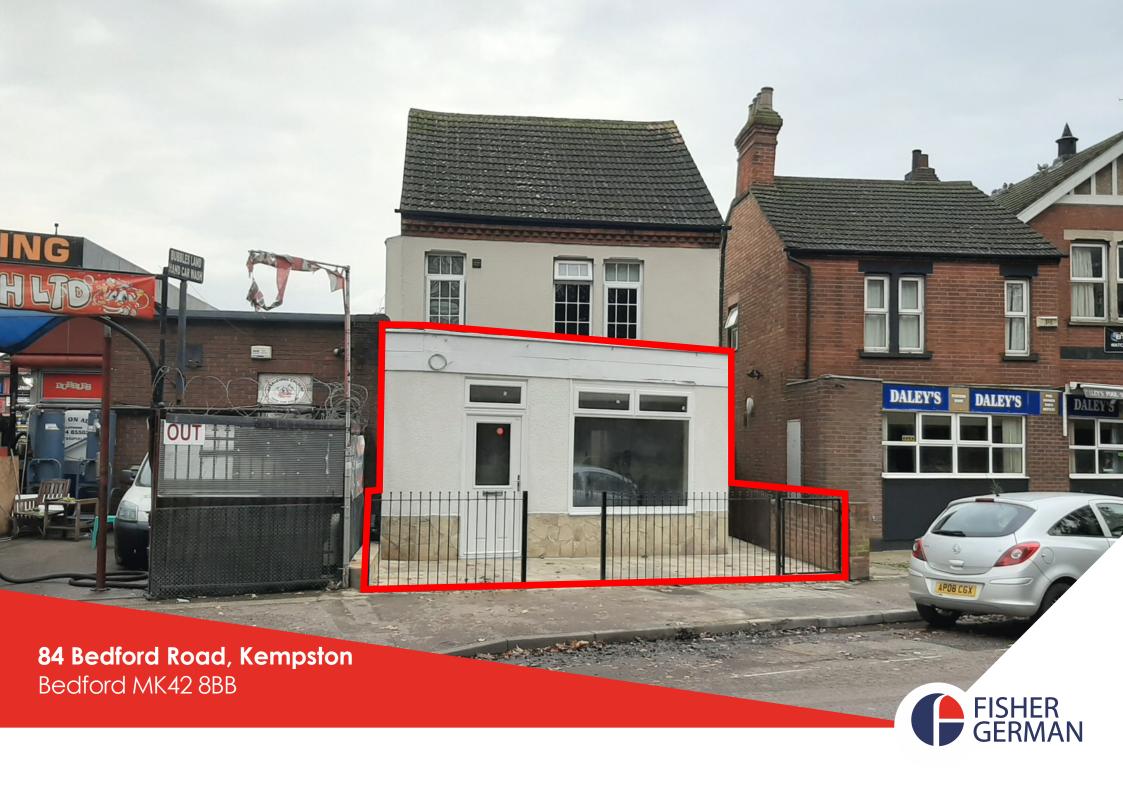

# To Let - 84 Bedford Road, Kempston, Bedford MK42 8BB

#### 84 Bedford Road, Kemspton

An excellent opportunity to acquire this ground floor unit with A3 restaurant/ cafe use on the busy and popular Bedford Road in Kempston, Bedford.

- Recently refurbished ground floor
- On desirable retail street
- · Opposite the popular Addison Park

#### Location

The property is situated in a prominent location on Bedford Road, Kempston with other retailers including the various convenience stores, public houses and restaurants in the immediate vicinity. The property is ideally located for all of the Kempston's amenities including schools with the ever popular Addison Park which lies opposite the property.

#### **Description**

Recently refurbished to an extremely high quality, this ground floor premises has the benefit of an A3 restaurant / cafe. Presenting a fantastic opportunity to let a prime retail unit.