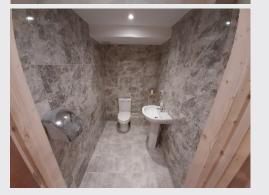

The inviting traditional shop front leads to an open plan dining/ retail space with male, female and disabled Wcs. As a result of the recent refurbishment, the property now offers an excellent shop frontage, with sunken lighting and storage to the rear of property.