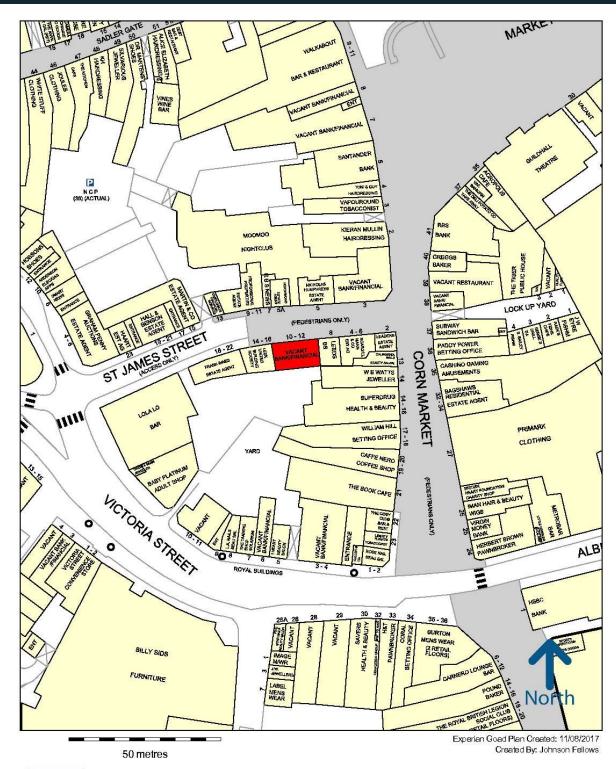

# **LOCATION**

The property is located on St James Street within the Cathedral Quarter close to the main retail pitches of Sadler Gate and Corn Market, within Derby city centre a short distance from Intu Derby Shopping Centre. The property is directly adjoined by a number of estate agents and building societies with **Turtle Bay, Revolution** and other bars and restaurants close by at the junction of the Strand and Victoria Street. There are a variety of national operators along Cornmarket near the subject property that **include Primark, Superdrug, Café Nero** amongst others.