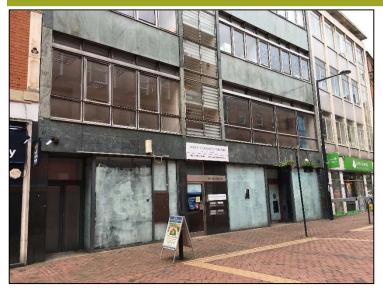

# **LOCATION**

The property is located on St James Street within the Cathedral Quarter close to the main retail pitches of Sadler Gate and Corn Market, within Derby city centre a short distance from Intu Derby Shopping Centre. The property is directly adjoined by a number of estate agents and building societies with **Turtle Bay, Revolution** and other bars and restaurants close by at the junction of the Strand and Victoria Street. There are a variety of national operators along Cornmarket near the subject property that **include Primark, Superdrug, Café Nero** amongst others.

# **DESCRIPTION**

The property has a wide glazed frontage with 4 floors of offices above, accessed separately. Internally, the space offers mainly open plan retail with private office, having a carpeted floor with suspended ceiling with inset lighting. Ancillary staff accommodation is located within the basement of the premises previously used as bank vaults.