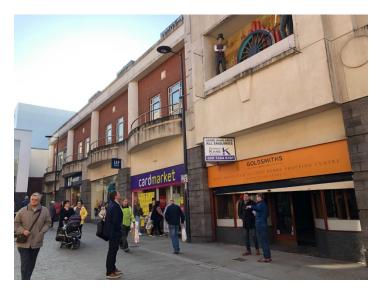

The property is located in the heart of Derby City Centre on Albion Street, a very busy location, linking directly into the Derby Centre.

The premises are situated opposite the newly opened **TK Maxx** and other nearby retailers include **Nationwide**, **Boots**, **The Disney Store**, **Accessorize** and **Superdrug**.

#### **THE PROPERTY**

The premises are arranged over ground and first floor levels offering the following approximate floor areas:

Ground Floor Sales - 163.23 m<sup>2</sup> 1,757 sq.ft. First Floor Ancillary - 44.22 m<sup>2</sup> 476 sq.ft.