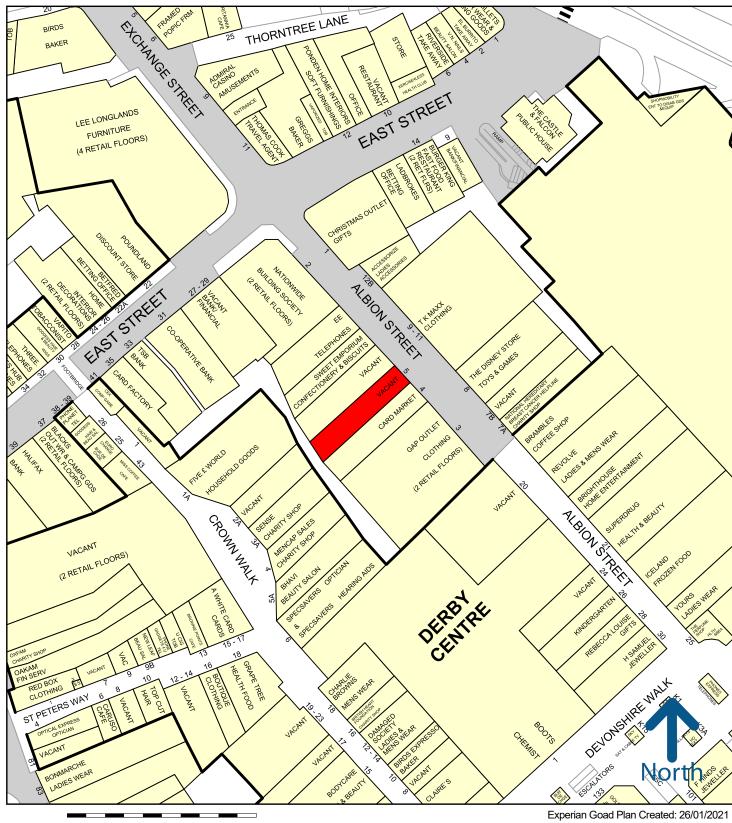

The property is located in the heart of Derby City Centre on Albion Street, a very busy location, linking directly into the Derby Centre.

The premises are situated opposite the newly opened **TK Maxx** and other nearby retailers include **Nationwide**, **Boots**, **The Disney Store**, **Accessorize** and **Superdrug**.

50 metres

Created By: Smith Price RRG

Copyright and confidentiality Experian, 2019. © Crown copyright and database rights 2019. OS 100019885

For more information on our products and services: www.experian.co.uk/goad | goad.sales@uk.experian.com | 0845 601 6011