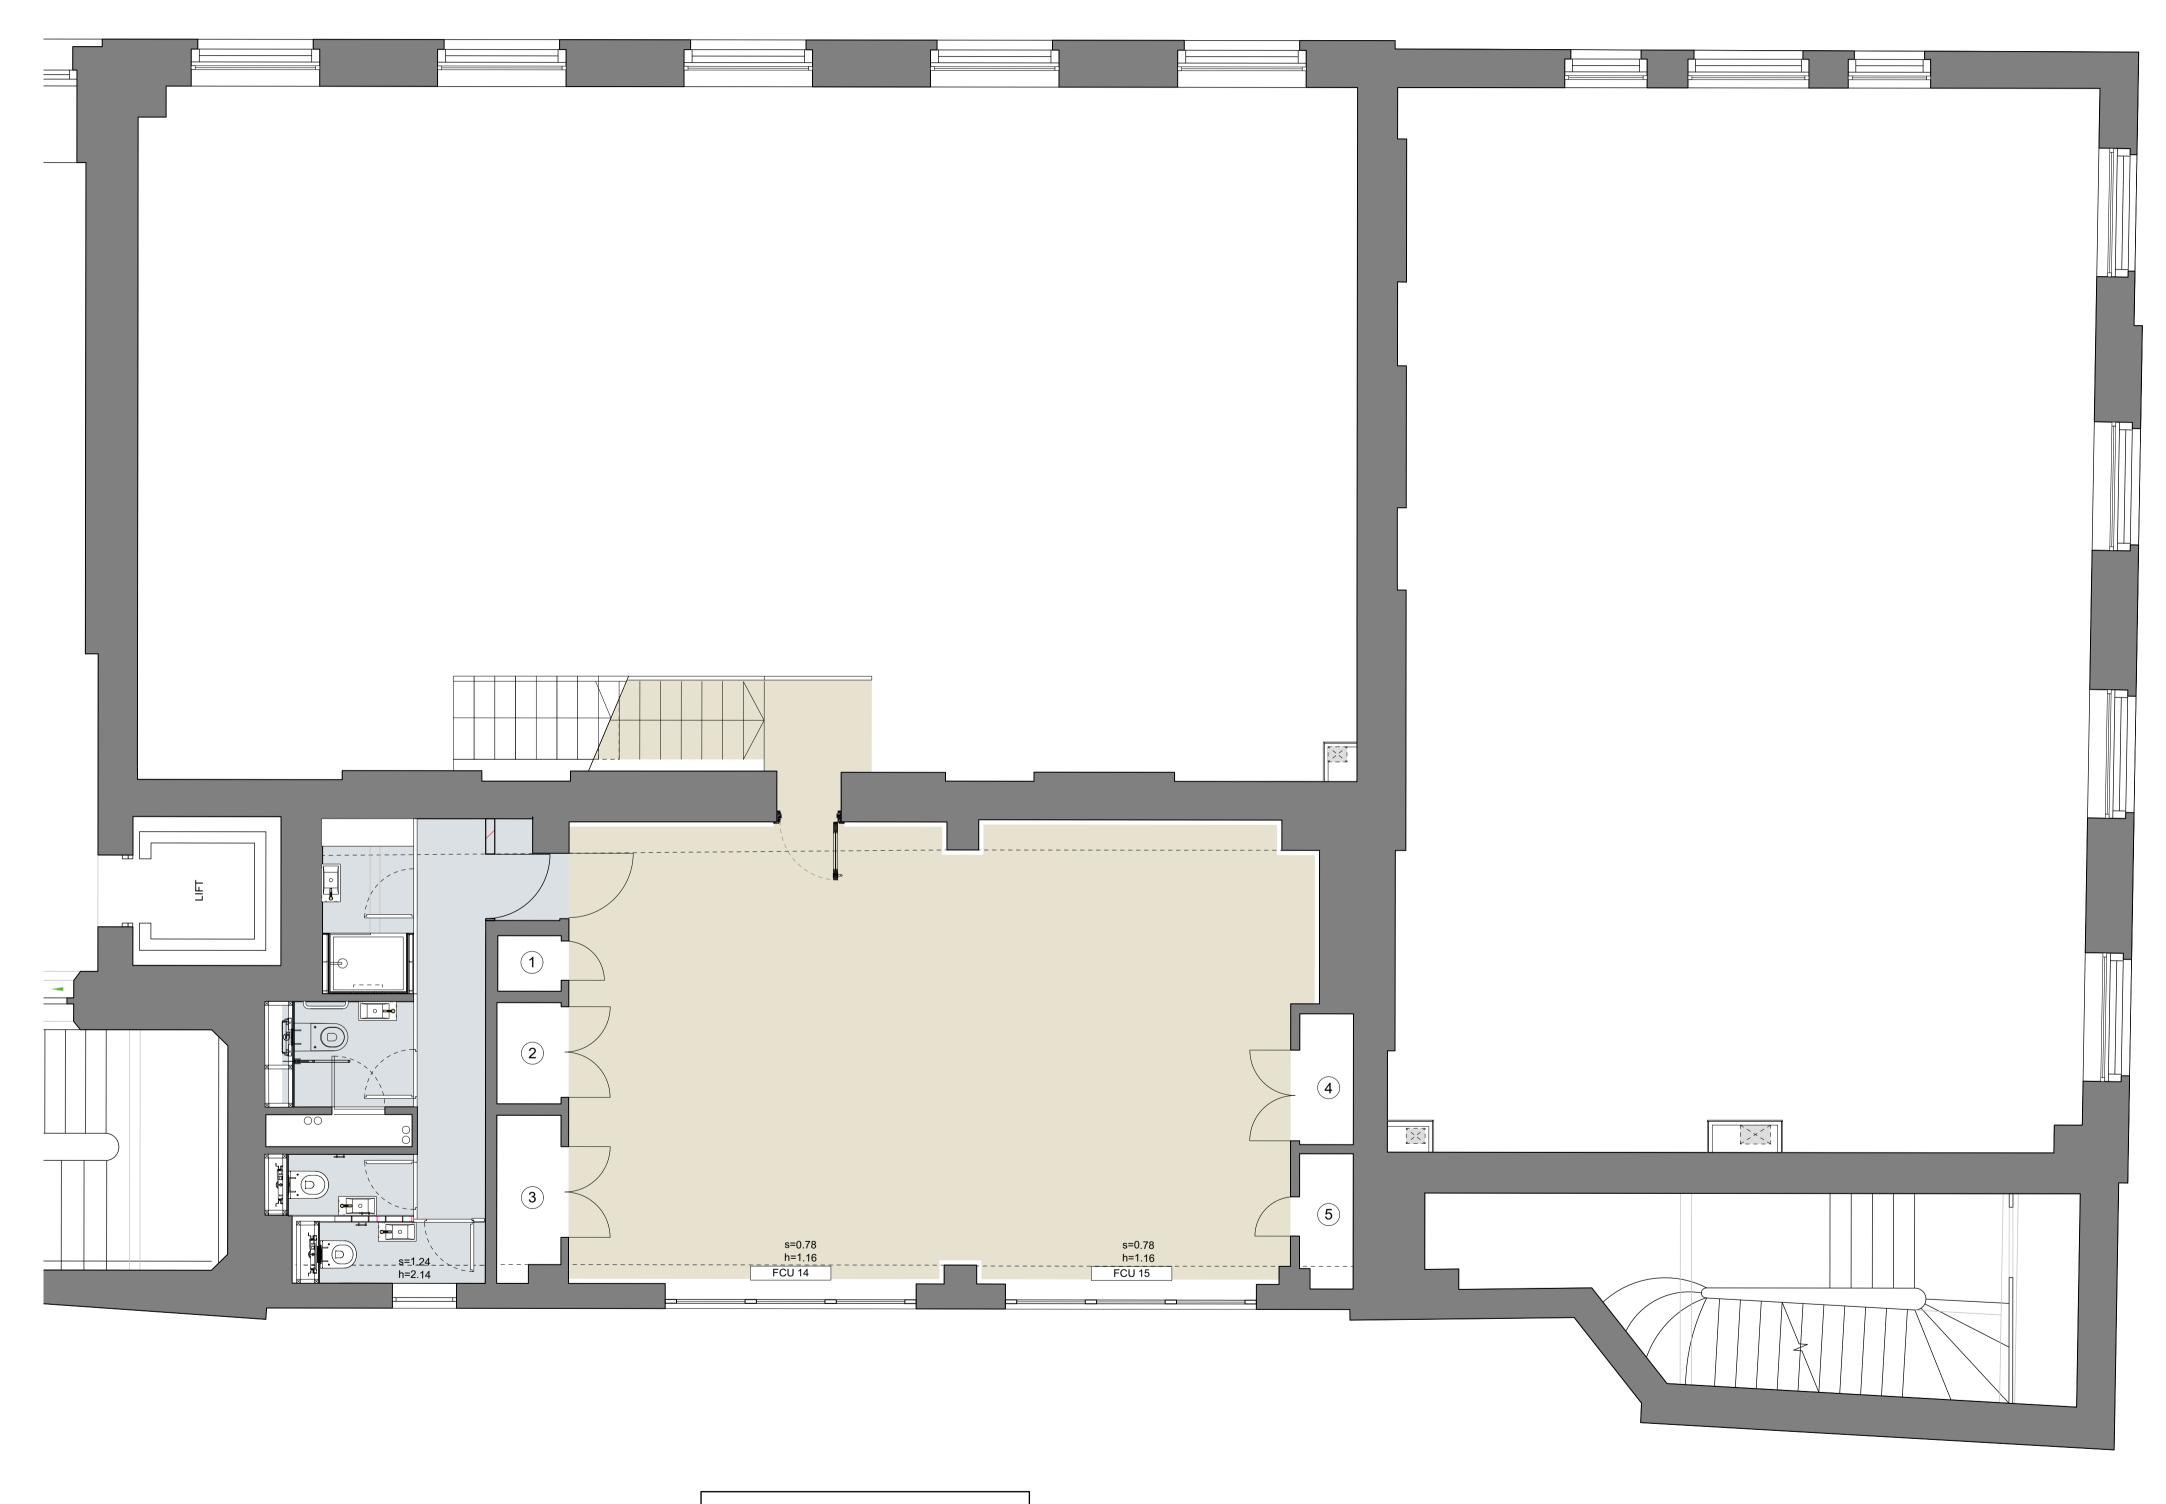

TOTAL FLOOR AREA:

61 SQM 656 SQFT 0 5m 10m

| All dimensions to be checked on site prior to commencement of any works, and/or preparation of any                                                               | Revision Date Amendment Date Amendment | e                                                                                 | Project                          | Job Ref. |            |
|------------------------------------------------------------------------------------------------------------------------------------------------------------------|----------------------------------------|-----------------------------------------------------------------------------------|----------------------------------|----------|------------|
| shop drawings.                                                                                                                                                   | $ A\iota $                             | just 2020                                                                         | 163 Eversholt Street             | 357      |            |
| Sizes of and dimensions to any structural or services elements are indicative only. See structural and service engineers drawings for actual sizes / dimensions. | Sc                                     | ıle Drawn                                                                         | Check Title                      |          | halebrown  |
| This drawing to be read in conjunction with all other Architect's drawings, specifications and other                                                             | $ \hspace{.06cm} $                     | D@A1 JM                                                                           | MH Proposed Mezzanine Floor Plan |          | Halosiowii |
| Consultants' information.                                                                                                                                        | St                                     | tus                                                                               | Client Ref Drwg no               | Rev      |            |
| All proprietary systems shown on this drawing are to be installed strictly in accordance with the Manufacturers/Suppliers recommended details.                   |                                        | ORMATION                                                                          | - (GA)101                        |          | architects |
| Any discrepancies between information shown on this drawing and any other contract information or                                                                | Ha                                     | Hale Brown Architects Ltd. Unit 1.04, 170 Kennington Ln, Lambeth, London SE11 5DP |                                  |          |            |
| manufacturers/suppliers recommendations is to be brought to the attention of the Architect.                                                                      | T:                                     | T: 020 3735 7442 E: mail@halebrown.com W: www.halebrown.com                       |                                  |          |            |