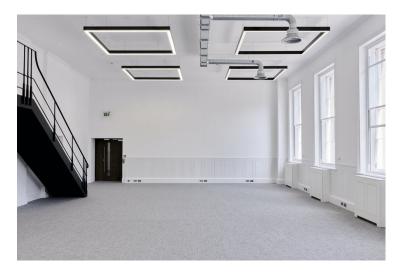

#### Overview.

Newly refurbished duplex office space over Ground & mezzanine floor in a spot minutes from Euston Railway Station.

## Specification.

Newly Refurbished, Excellent Natural light, Newly Refurbished WC's, Generous Ceiling heights, Column Free, Remodelled reception space.