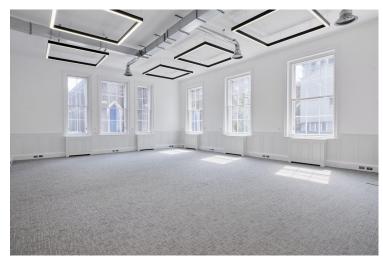

#### Overview.

Newly refurbished duplex office space over Ground & mezzanine floor in a spot minutes from Euston Railway Station.

## Specification.

Newly Refurbished, Excellent Natural light, Newly Refurbished WC's, Generous Ceiling heights, Column Free, Remodelled reception space.