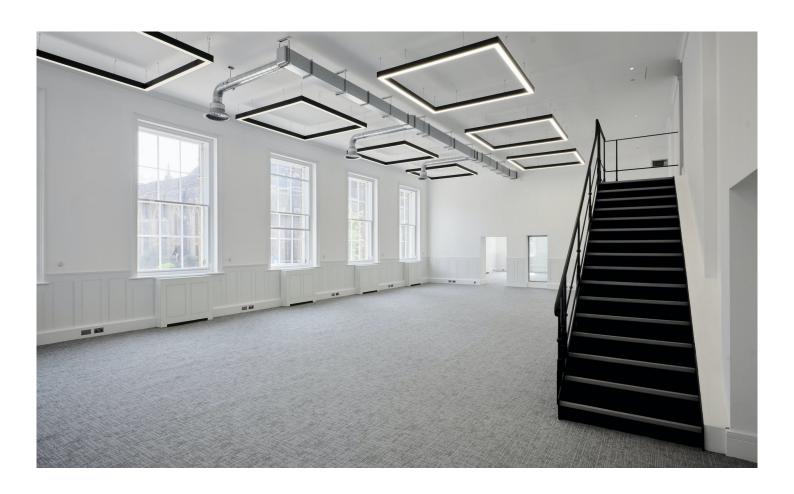

#### Overview.

Newly refurbished duplex office space over Ground & mezzanine floor in a spot minutes from Euston Railway Station.

## Specification.

Newly Refurbished, Excellent Natural light, Newly Refurbished WC's, Generous Ceiling heights, Column Free, Remodelled reception space.