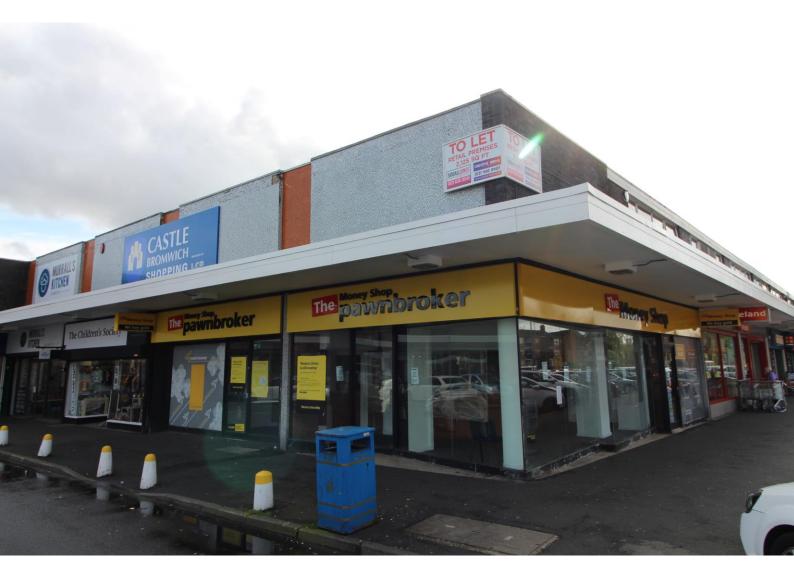

## Unit 22-24 Timberley Lane, Birmingham, B34 7EH

# TO LET

Retail Premises Located in Busy Shopping Parade

Net Internal Area: 2,125 ft<sup>2</sup> (197.41 M2)

info@siddalljones.com T: 0121 638 0500

#### Description

The property is located within Castle Bromwich Shopping Centre which is directly accessed via the Chester Road (B4114) which is a main arterial route into Birmingham City Centre.

The scheme is anchored by Tesco Metro and Iceland Food and has the benefit of 78 on site car parking spaces.