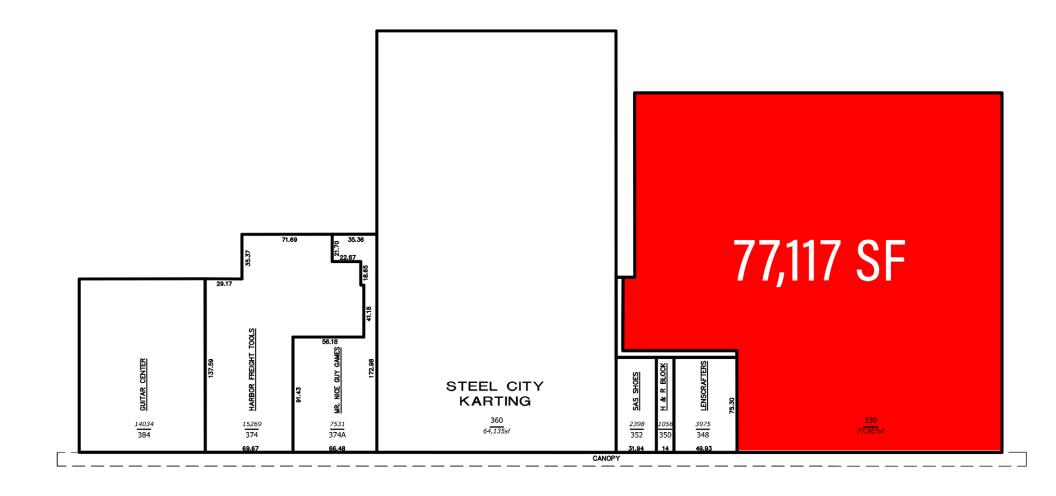

## REGIONAL MALL ANNEX SPACE 77,117 SF AVAILABLE - SUBDIVIDABLE

Monroeville Mall | 330 Mall Annex | Monroeville, PA 15146

# MONROEVILLE MALL ANNEX

330 Mall Annex | Monroeville Mall | Monroeville, PA 15146