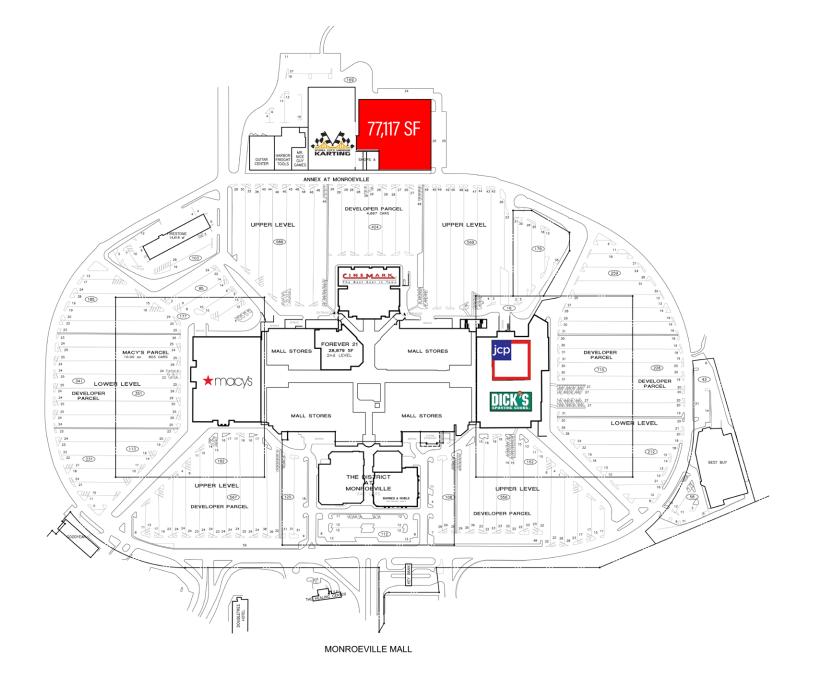

#### MONROEVILLE MALL ANNEX

330 Mall Annex | Monroeville Mall | Monroeville, PA 15146

Monroeville Mall is a super-regional, two-level mall consisting of 1.028 million square feet including an additional 80,000 square foot lifestyle streetscape called The District.