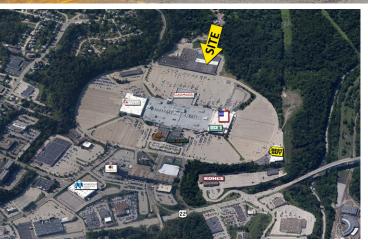

### MONROEVILLE MALL ANNEX

330 Mall Annex | Monroeville Mall | Monroeville, PA 15146