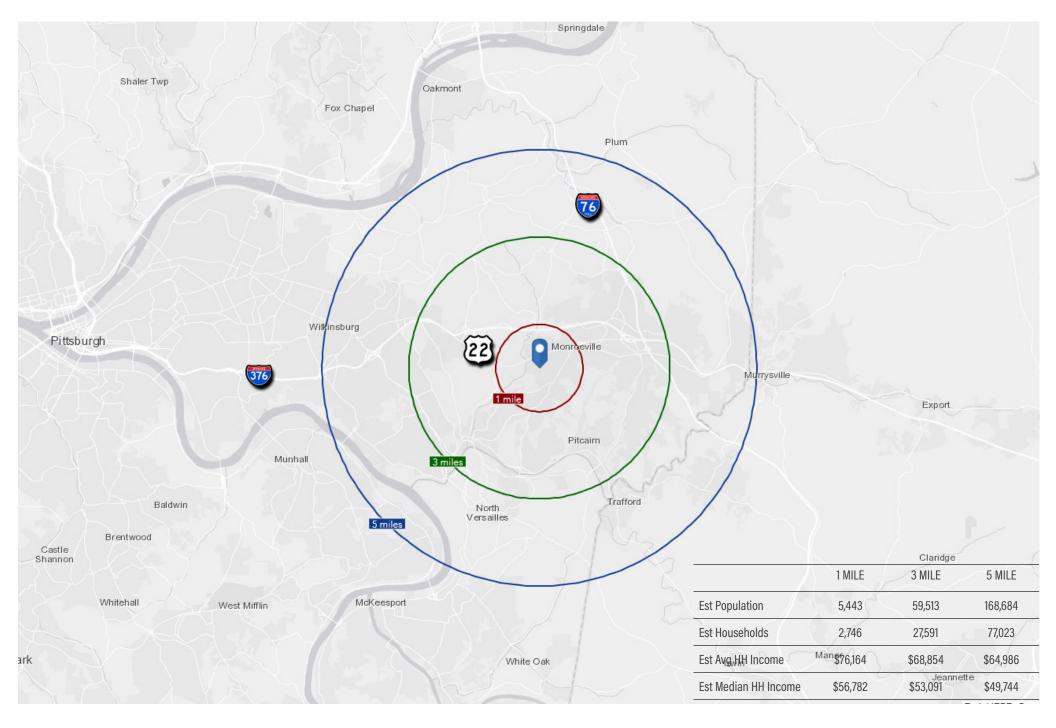

#### MONROEVILLE MALL ANNEX

330 Mall Annex | Monroeville Mall | Monroeville, PA 15146

Monroeville Mall is a super-regional, two-level mall consisting of 1.028 million square feet including an additional 80,000 square foot lifestyle streetscape called The District.