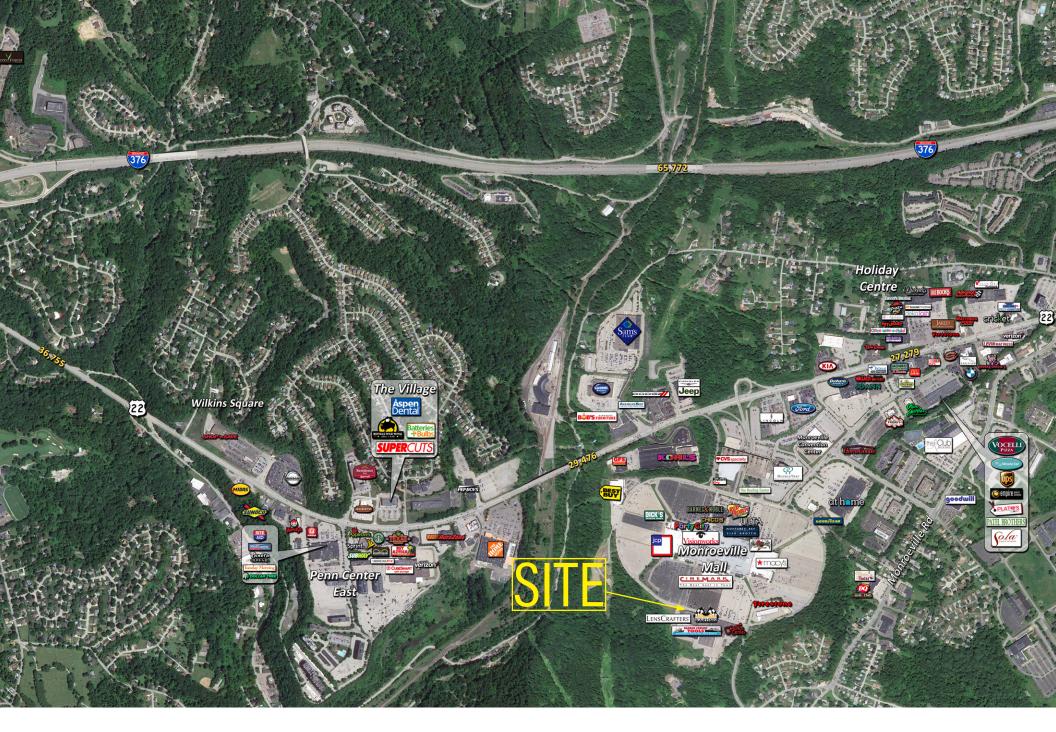

#### MONROEVILLE MALL ANNEX

330 Mall Annex | Monroeville Mall | Monroeville, PA 15146

Monroeville Mall is a super-regional, two-level mall consisting of 1.028 million square feet including an additional 80,000 square foot lifestyle streetscape called The District.