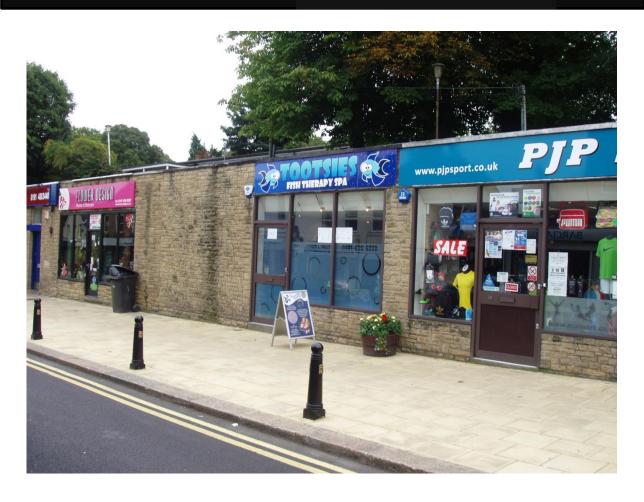

#### LOCATION

The property is located on Front Street close to the junction with Rectory Lane. Front Street is the main retail thoroughfare through Whickham with many retailers represented. Other local occupiers include Reeds Rains, Whickham Pharmacy and directly opposite is Barclays Bank and Newcastle Building Society. The St Mary's Green Shopping parade is also within the immediate vicinity.

#### **DESCRIPTION**

The property comprises a single storey modern retail unit which is divided into a ground floor sales area with good frontage and adjacent office, storage, plus WC facilities.