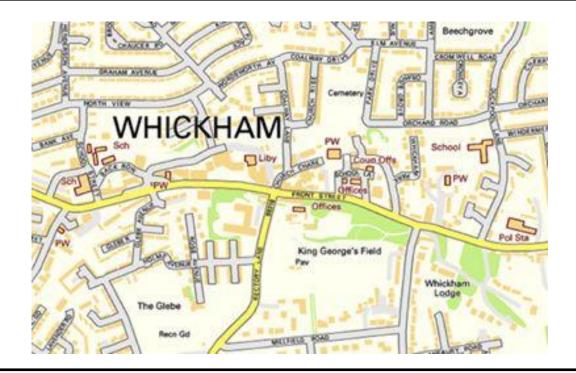

#### LOCATION

The property is located on Front Street close to the junction with Rectory Lane. Front Street is the main retail thoroughfare through Whickham with many retailers represented. Other local occupiers include Reeds Rains, Whickham Pharmacy and directly opposite is Barclays Bank and Newcastle Building Society. The St Mary's Green Shopping parade is also within the immediate vicinity.