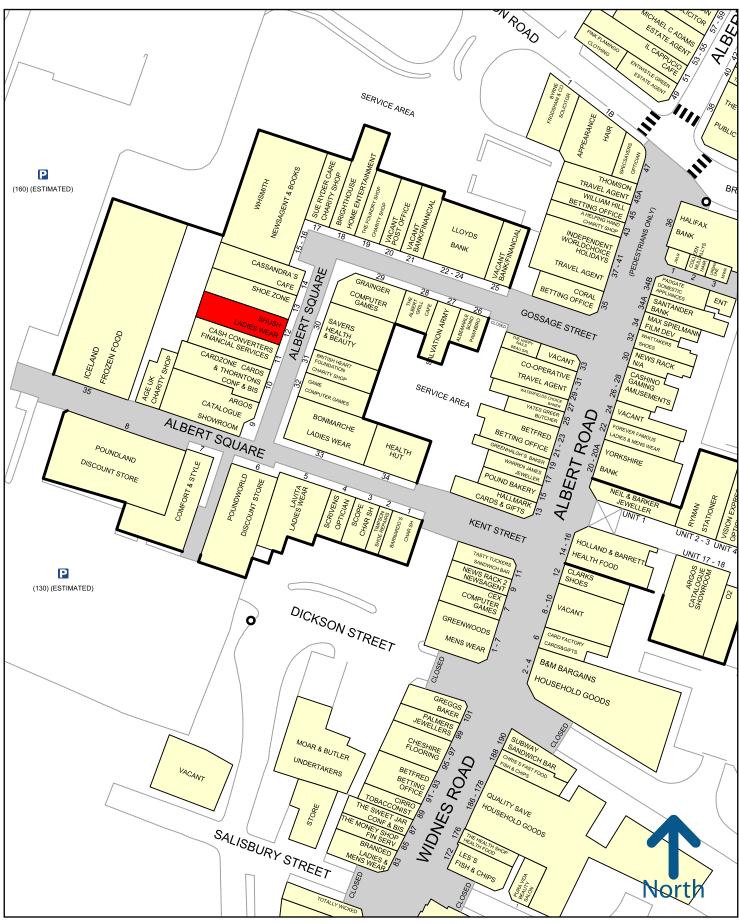

## Location

Albert Square Shopping Centre is located at the heart of Widnes town centre, and is home to **Iceland**, **WH Smith**, **Argos**, **Bon Marche**, **Game**, **Shoe Zone** and **Poundworld** amongst others.

The scheme benefits from an adjacent 300 space surface car park.

The subject premises are located adjacent to **Shoe Zone** and **opposite Savers**.