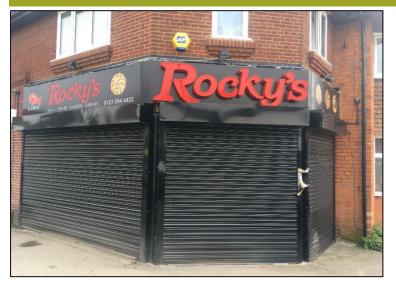

# Handsworth, 37 Coopers Road, Birmingham, B20 2JU

Retail Premises - Leasehold

**A5 CONSENT** 

# **LOCATION**

The subject premises are located within a well established neighborhood retail parade along Coopers Road, close to the junction with Inverclyde Avenue.

Other occupiers within the parade include a dry cleaners, a convenience store, hairdressers, dentist and pharmacy.