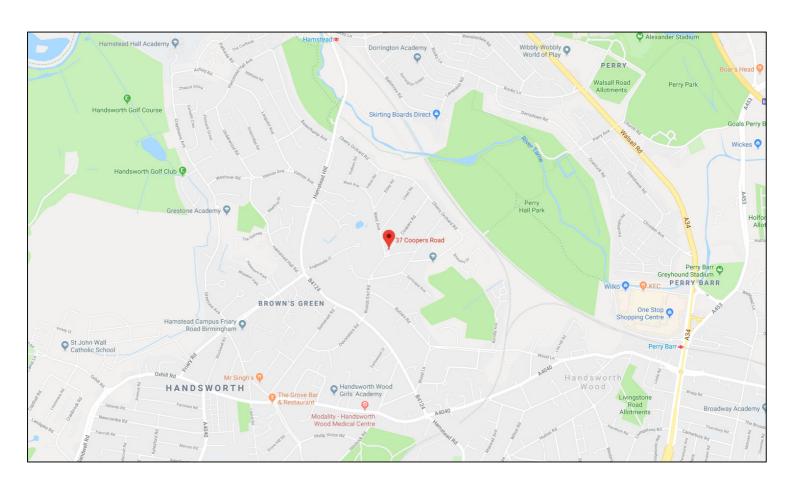

# Handsworth, 37 Coopers Road, Birmingham, B20 2JU

Retail Premises - Leasehold

**A5 CONSENT** 

# **LOCATION**

The subject premises are located within a well established neighborhood retail parade along Coopers Road, close to the junction with Inverclyde Avenue.

Other occupiers within the parade include a dry cleaners, a convenience store, hairdressers, dentist and pharmacy.