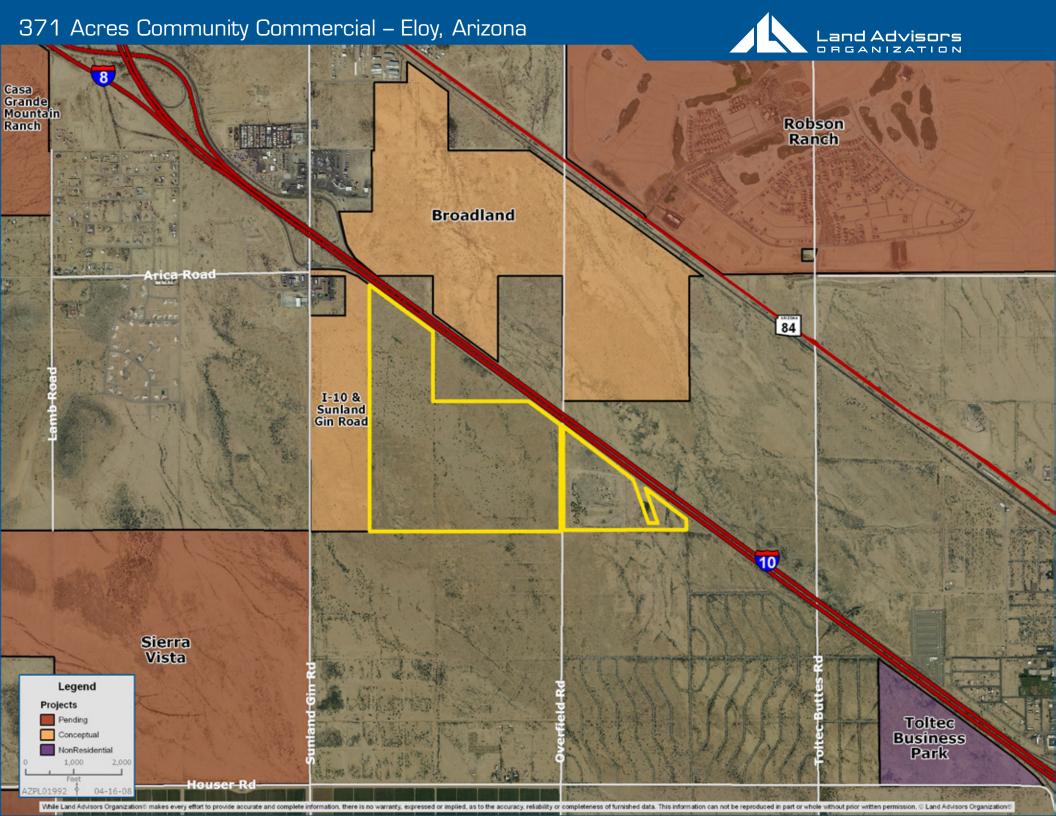

## 371 Acres Community Commercial – Eloy, Arizona

**Location:** Property is located East of the southeast corner of Interstate 10 & Sunland Gin Road in Eloy, Arizona

Size: 371.43 acres

**Comments:** This property is located at the Sunland Gin exit in Eloy. Excellent master planned community site with excellent access and freeway visibility.

While Land Advisors Organization 🖲 makes every effort to provide accurate and complete information, there is no warranty, expressed or implied, as to the accuracy, reliability or completeness of furnished data. This information can not be reproduced in part or whole without prior written permission.