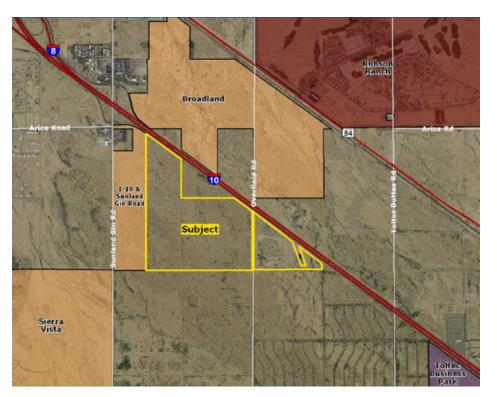

## 371 Acres Community Commercial – Eloy, Arizona

**Location:** Property is located East of the southeast corner of Interstate 10 & Sunland Gin Road in Eloy, Arizona

Size: 371.43 acres

**Comments:** This property is located at the Sunland Gin exit in Eloy. Excellent master planned community site with excellent access and freeway visibility.

While Land Advisors Organization 🖲 makes every effort to provide accurate and complete information, there is no warranty, expressed or implied, as to the accuracy, reliability or completeness of furnished data. This information can not be reproduced in part or whole without prior written permission.