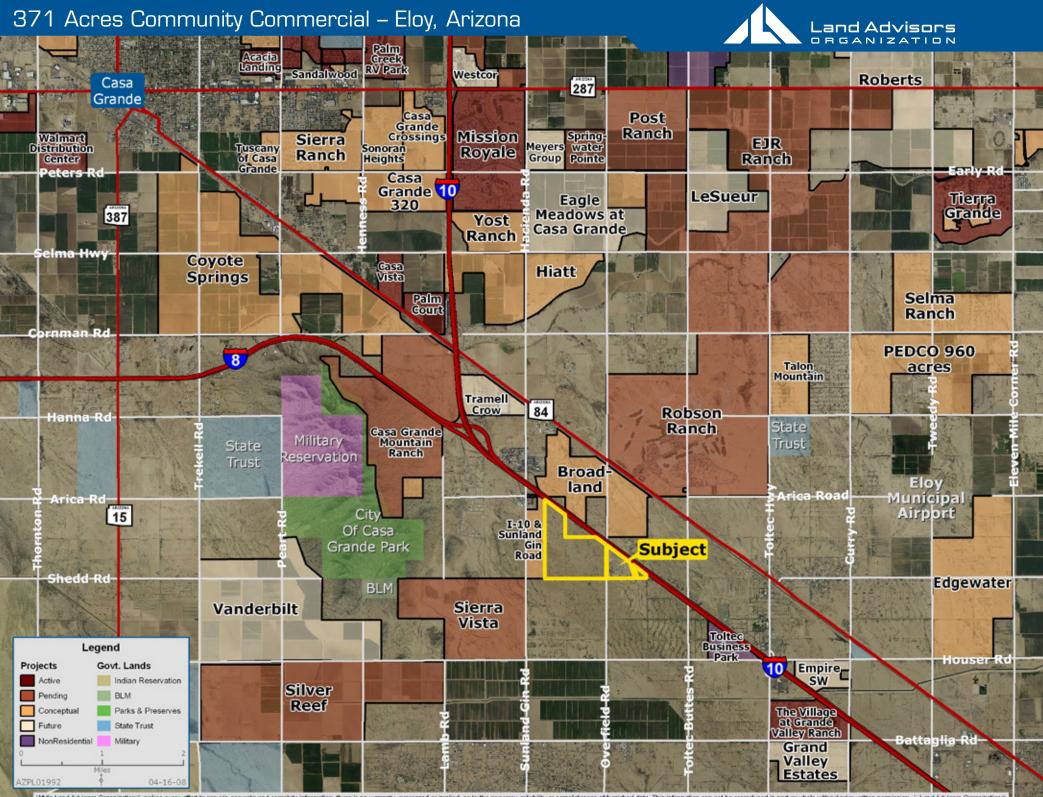

## 371 Acres Community Commercial – Eloy, Arizona

**Location:** Property is located East of the southeast corner of Interstate 10 & Sunland Gin Road in Eloy, Arizona

Size: 371.43 acres

**Comments:** This property is located at the Sunland Gin exit in Eloy. Excellent master planned community site with excellent access and freeway visibility.

While Land Advisors Organization 🖲 makes every effort to provide accurate and complete information, there is no warranty, expressed or implied, as to the accuracy, reliability or completeness of furnished data. This information can not be reproduced in part or whole without prior written permission.