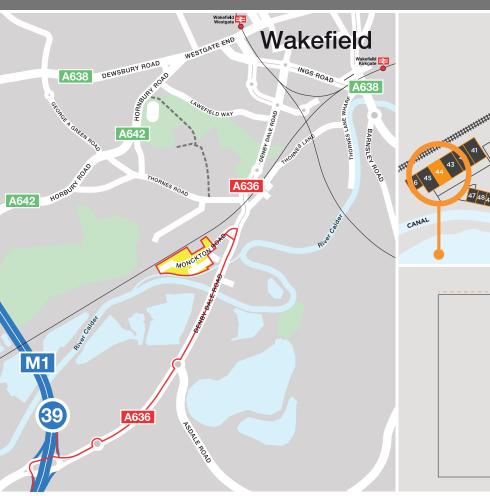

### **LOCATION**

Monckton Road Industrial Estate is conveniently located approximately one mile to the north west of Junction 39 of the M1 Motorway. Monckton Road Industrial Estate is around one mile to the south west of Wakefield City Centre, being accessed from Monckton Road. It is situated on the northern side of the A636 Denby Dale Road.