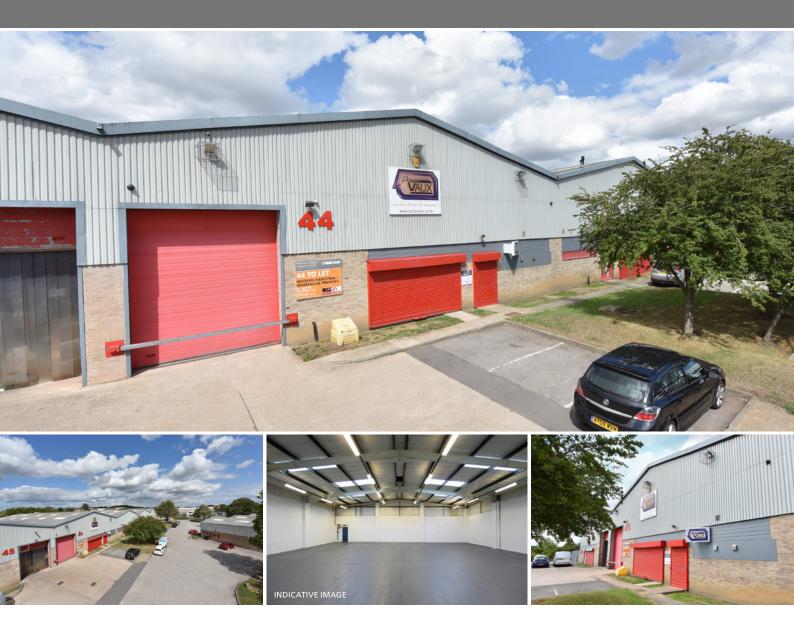

# Modern industrial warehouse 5,927 sq ft (550.64 sq m)

- 1 mile south of Wakefield City Centre
- Established trade counter location
- 1 x ground level roller shutter door
- High quality industrial/warehouse unit
- Ground floor offices

### **DESCRIPTION**

The premises comprise a modern, mid terrace industrial /warehouse facility benefitting from the following specification:

- Internal eaves height of 6.0 metres
- High quality integral office accommodation
- Loading via 1 x ground level loading doors
- Designated external car parking / yard area