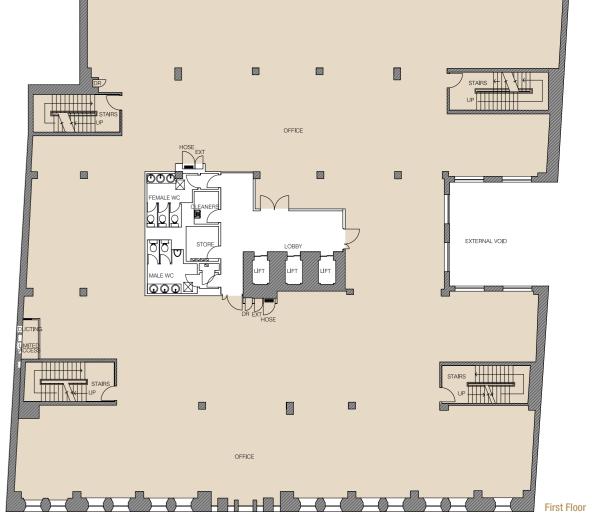

# OFFICE SPACE

Park Row House has excellent quality open plan offices across a range of sizes, which have been refurbished to provide attractive, flexible office space to a high standard. The refurbishment continues throughout the building and includes a completely new air conditioning system.