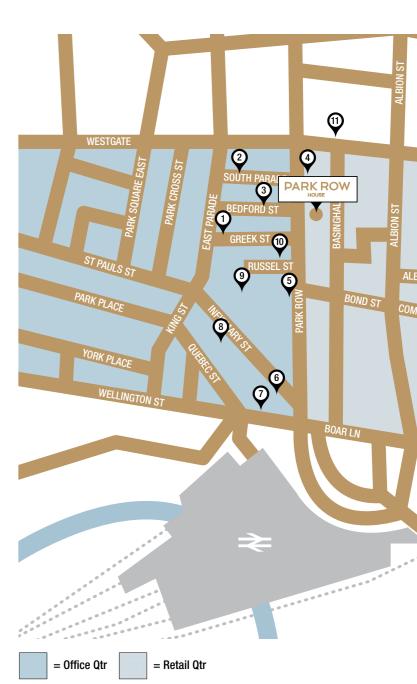

### **AMENITIES**

Park Row marks the point at which the accepted office core and the retail area merge. As such the best in food, drink and entertainment are close at hand, but such a great location also offers great retail hotspots virtually on the door step. Trinity Leeds and the main shopping quarter is only a short walk away as is the civic quarter including Leeds Art Gallery, Leeds Museum, O2 Academy and Leeds Arena.

# A SHORT STROLL AWAY

Restaurants San Carlo Sukhothai Gaucho Jamie's Italian Restaurant Bar & Grill Sous Le Nez Black House Carluccio's

Piccolino

Slug & Lettuce The Light Becketts Bank The Living Room Thorntons Arcade All Bar One Victoria Quarter Prohibition

Entertainment

02 Academy Leeds Art Gallery Leeds Museum Vue Cinema Leeds Arena

### **AMENITIES**

- 1 All Bar One
- 2 San Carlo
- 3 Sukhothai
- 4 Gaucho
- 5 Jamie's Italian
- 6 Loch Fyne
- 7 Restaurant Bar & Grill
- 8 Sous Le Nez
- 9 Black House
- 10 Giraffe
- 11 The Light
- 12 Trinity Leeds
- 13 Victoria Qtr