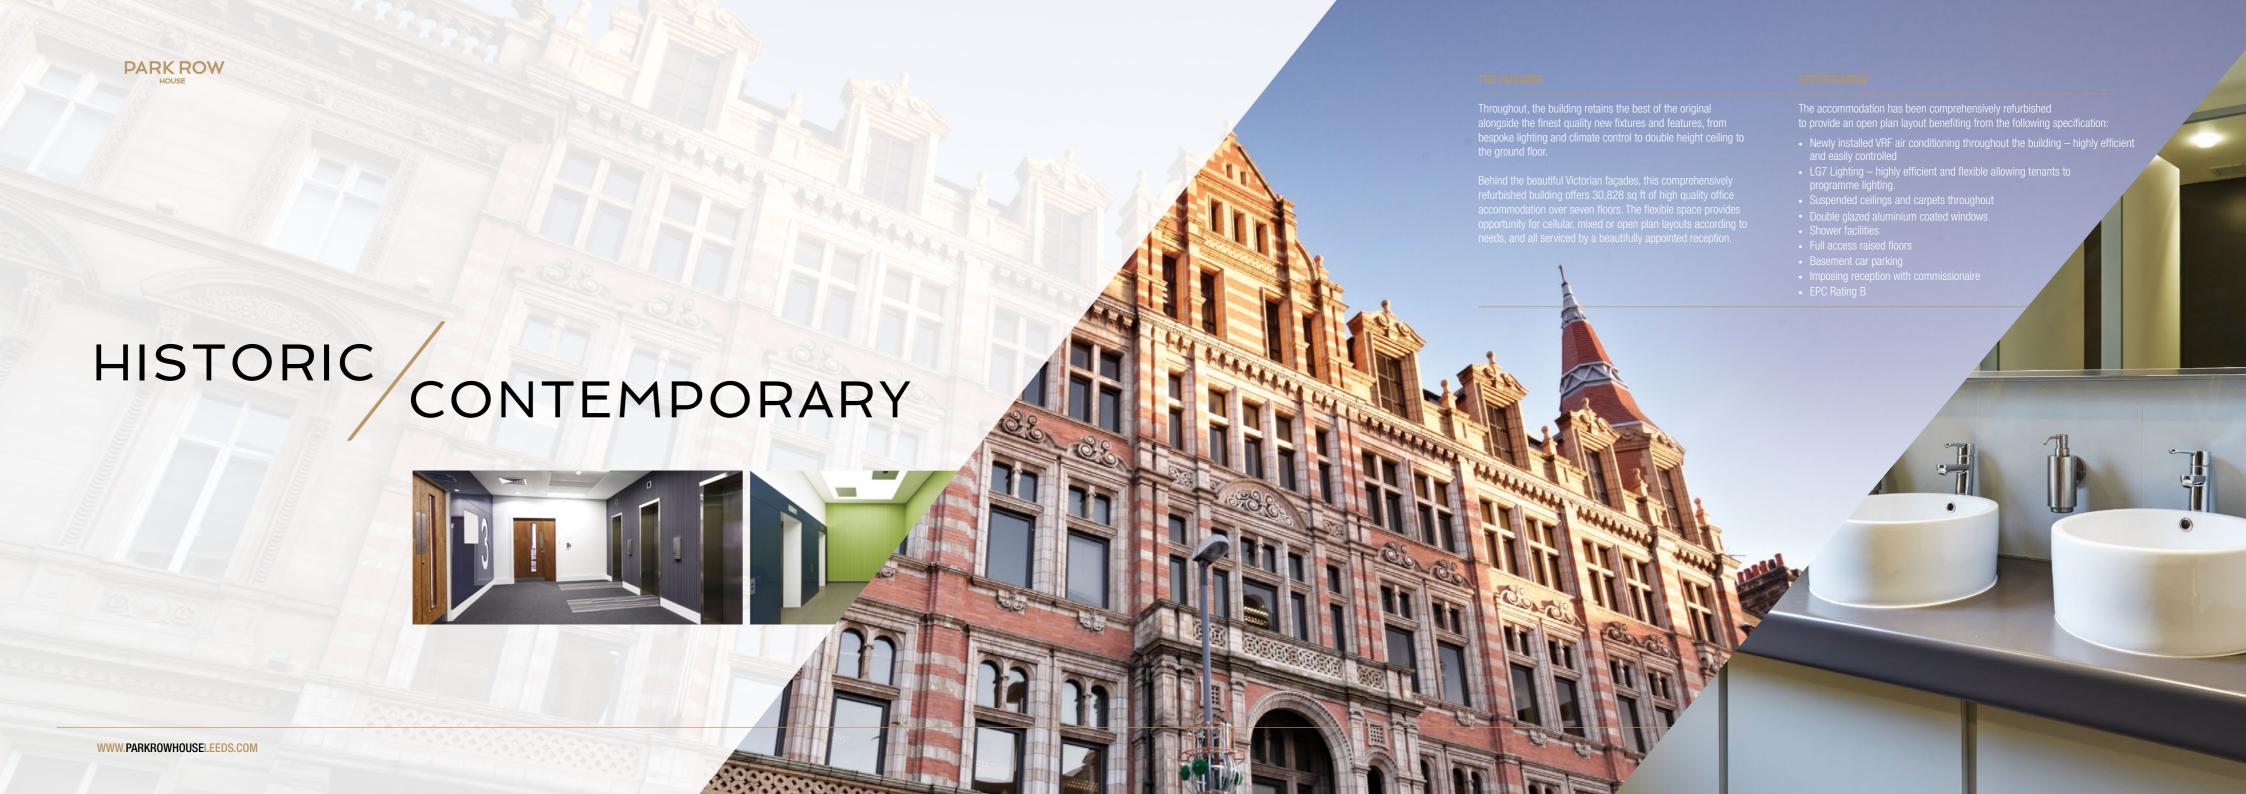

# OFFICE SPACE

Park Row House has excellent quality open plan offices across a range of sizes, which have been refurbished to provide attractive, flexible office space to a high standard. The refurbishment continues throughout the building and includes a completely new air conditioning system.