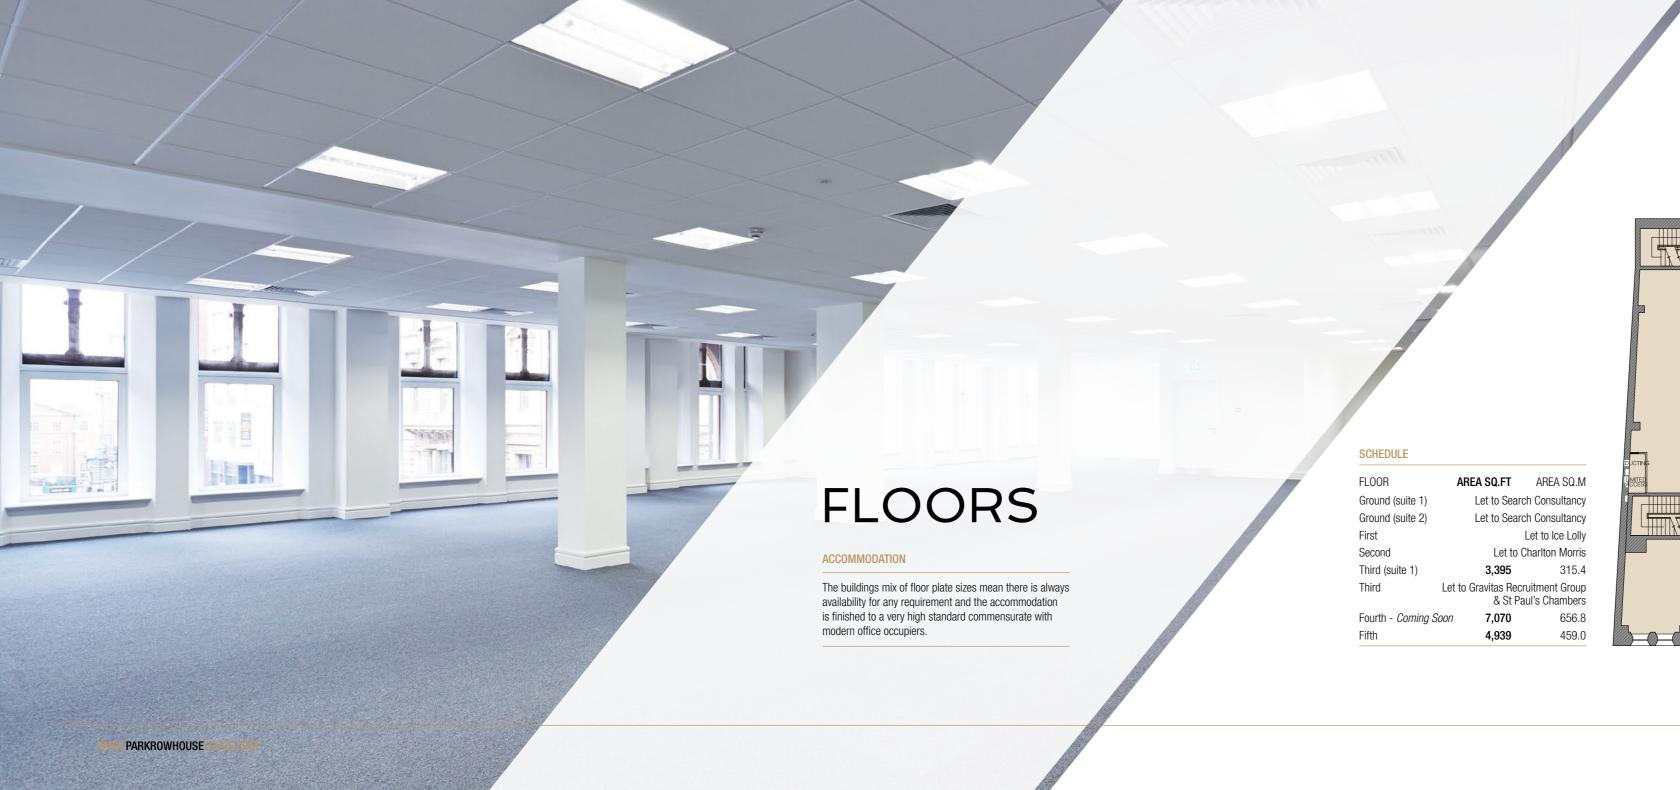

# OFFICE SPACE

Park Row House has excellent quality open plan offices across a range of sizes, which have been refurbished to provide attractive, flexible office space to a high standard. The refurbishment continues throughout the building and includes a completely new air conditioning system.